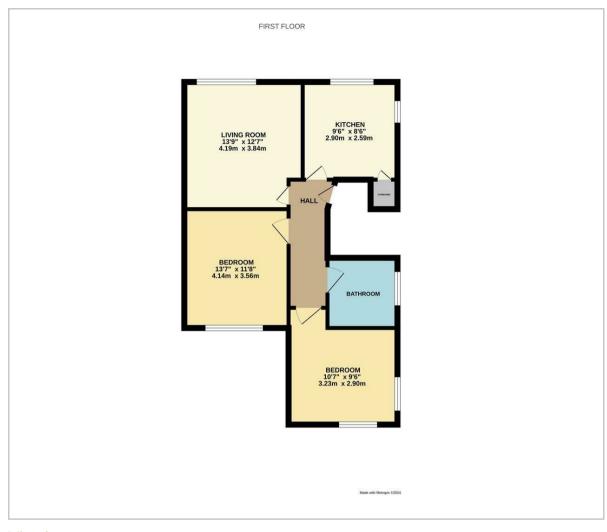

## Floor Plan

Whether you are a first-time buyer, downsizing, or seeking a wise investment, this property has everything.

**Living Room** 13'9 x 12'7 (4.19m x 3.84m)

### Kitchen

9'6 x 8'6 (2.90m x 2.59m)

## Bedroom

13'7 x 11'8 (4.14m x 3.56m)

#### Bedroom

10'7 x 9'6 (3.23m x 2.90m)