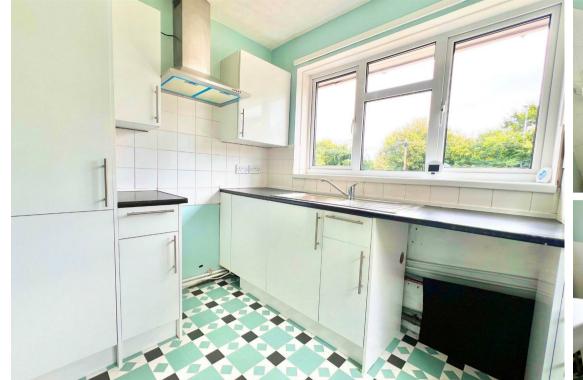

The location provides easy access to the railway station and the beach, making it a prime choice for those seeking coastal living with exceptional transport links.

Recently redecorated and boasting new carpeting, kitchen, and bathroom flooring, this spacious flat features a bright living area that opens onto a private balcony – the ideal spot for enjoying fresh air.

### Kitchen

9'6 x 8'6 (2.90m x 2.59m)