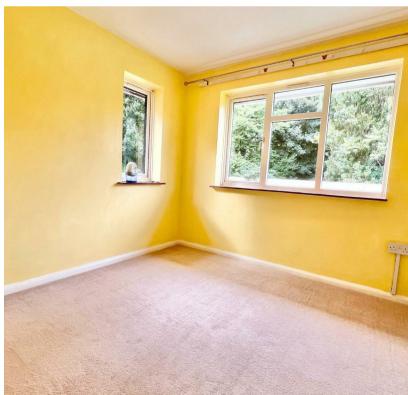

## Bedroom

13'7 x 11'8 (4.14m x 3.56m)

#### Bedroom

10'7 x 9'6 (3.23m x 2.90m)