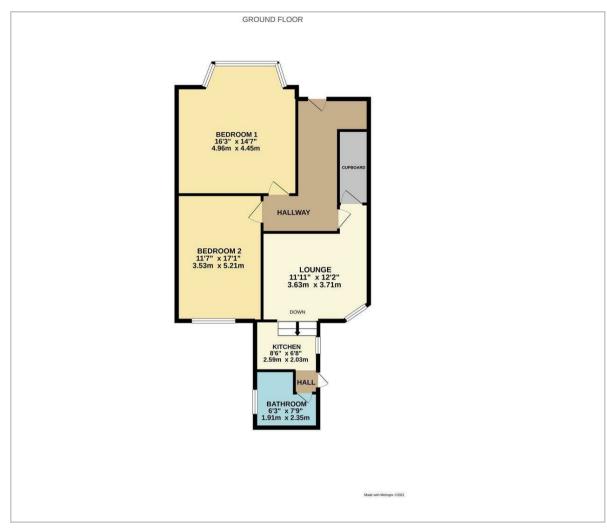

## Floor Plan

### Lounge

11'11 x 12'2 (3.63m x 3.71m)

#### Kitchen

8'5 x 6'8 (2.57m x 2.03m)

#### Bedroom 1

16'3 x 14'7 (4.95m x 4.45m)

#### Bedroom 2

11'7 x 17'1 (3.53m x 5.21m)

#### **Bathroom**

6'3 x 7'9 (1.91m x 2.36m)