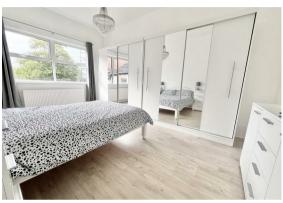

#### Bedroom 1

16'3 x 14'7 (4.95m x 4.45m)

#### Bedroom 2

11'7 x 17'1 (3.53m x 5.21m)