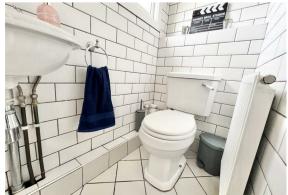

The bathroom features a standout roll-top bath, adding a touch of elegance and character to the space. With modern fixtures and a spacious layout, the bathroom serves both functionality and style. The flat's design ensures a seamless flow between rooms, offering a sense of privacy and convenience throughout.

#### **Bathroom**

6'3 x 7'9 (1.91m x 2.36m)