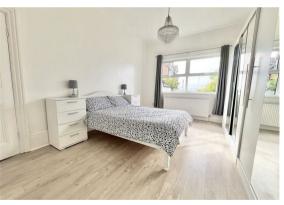

#### Bedroom 1

16'3 x 14'7 (4.95m x 4.45m)

#### Bedroom 2

11'7 x 17'1 (3.53m x 5.21m)