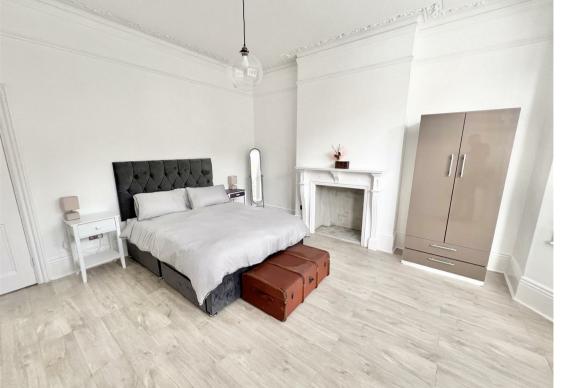

#### Bedroom 1

16'3 x 14'7 (4.95m x 4.45m)

#### Bedroom 2

11'7 x 17'1 (3.53m x 5.21m)