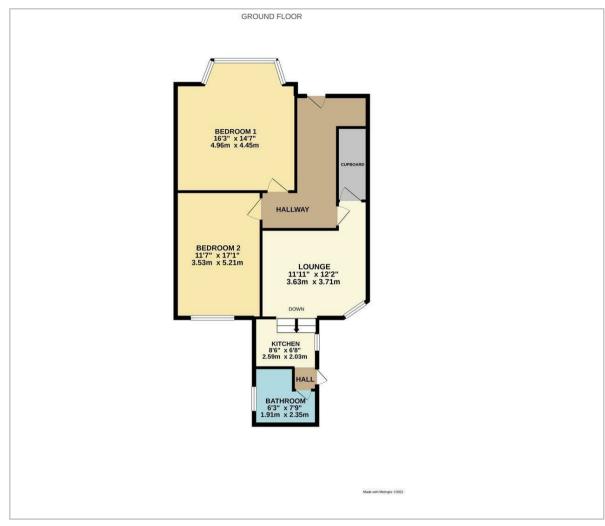

### Floor Plan

### Lounge

11'11 x 12'2 (3.63m x 3.71m)

#### Kitchen

8'5 x 6'8 (2.57m x 2.03m)

#### Bedroom 1

16'3 x 14'7 (4.95m x 4.45m)

#### Bedroom 2

11'7 x 17'1 (3.53m x 5.21m)

#### **Bathroom**

6'3 x 7'9 (1.91m x 2.36m)