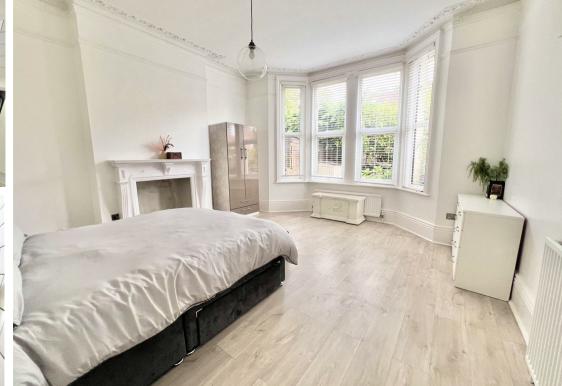

#### Bedroom 1

16'3 x 14'7 (4.95m x 4.45m)

#### Bedroom 2

11'7 x 17'1 (3.53m x 5.21m)