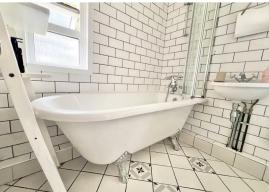

The bathroom features a standout roll-top bath, adding a touch of elegance and character to the space. With modern fixtures and a spacious layout, the bathroom serves both functionality and style. The flat's design ensures a seamless flow between rooms, offering a sense of privacy and convenience throughout.

#### **Bathroom**

6'3 x 7'9 (1.91m x 2.36m)