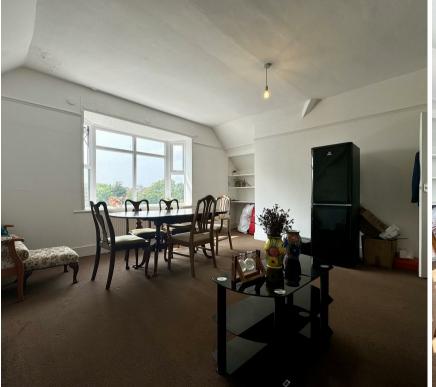

The apartment comprises a very goodsized living/dining room and bay window with views across the park, two double bedrooms one at the front of the property and one to the rear, a bathroom with full sized bath, and a kitchen with space for your appliances

### Kitchen

6'4" x 8'6" (1.933 x 2.611)

**Living Room** 15'10" x 16'11" (4.847 x 5.162)