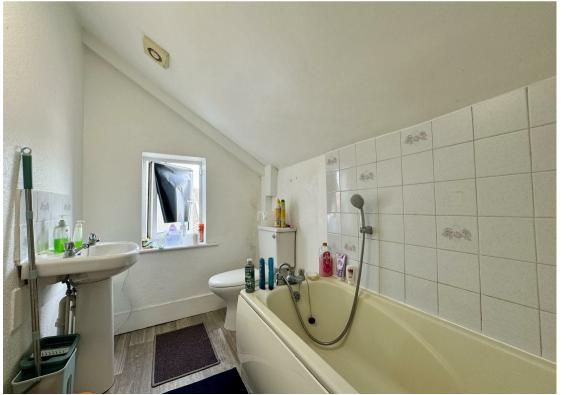

### Bathroom

5'6" x 8'9" (1.686 x 2.678)

Council Tax Band A - £1474 per annum.