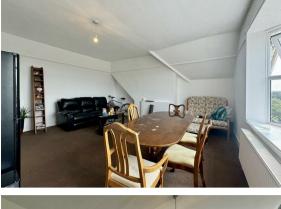

The apartment comprises a very goodsized living/dining room and bay window with views across the park, two double bedrooms one at the front of the property and one to the rear, a bathroom with full sized bath, and a kitchen with space for your appliances

### Kitchen

6'4" x 8'6" (1.933 x 2.611)

**Living Room** 15'10" x 16'11" (4.847 x 5.162)