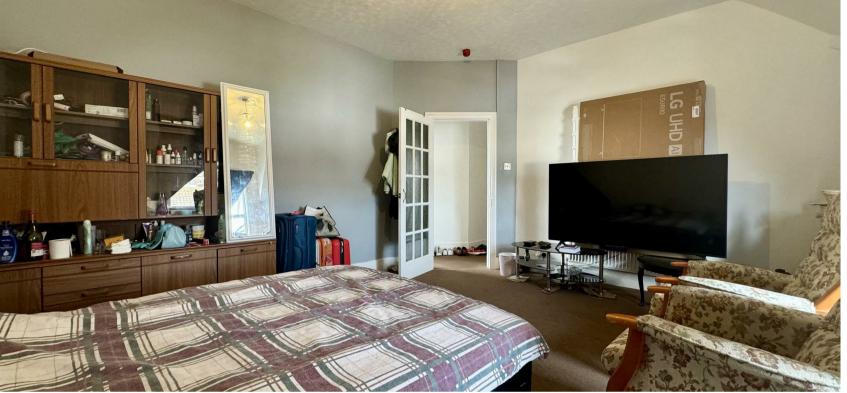

### Bedroom One

14'6" x 16'9" (4.438 x 5.122)

### **Bedroom Two**

12'4" x 8'11" (3.760 x 2.724)