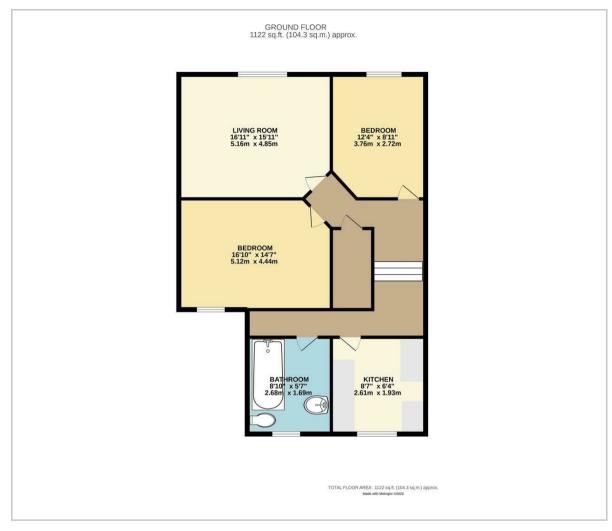

### Floor Plan

### Kitchen

6'4" x 8'6" (1.933 x 2.611)

**Living Room** 15'10" x 16'11" (4.847 x 5.162)

### Bedroom One

14'6" x 16'9" (4.438 x 5.122)

### **Bedroom Two**

12'4" x 8'11" (3.760 x 2.724)

### Bathroom

5'6" x 8'9" (1.686 x 2.678)

Council Tax Band A - £1474 per annum.