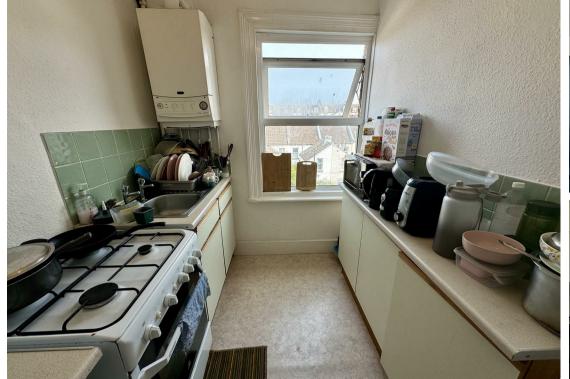

The apartment comprises a very goodsized living/dining room and bay window with views across the park, two double bedrooms one at the front of the property and one to the rear, a bathroom with full sized bath, and a kitchen with space for your appliances

### Kitchen

6'4" x 8'6" (1.933 x 2.611)

**Living Room** 15'10" x 16'11" (4.847 x 5.162)