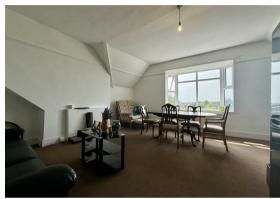

The apartment comprises a very goodsized living/dining room and bay window with views across the park, two double bedrooms one at the front of the property and one to the rear, a bathroom with full sized bath, and a kitchen with space for your appliances

### Kitchen

6'4" x 8'6" (1.933 x 2.611)

**Living Room** 15'10" x 16'11" (4.847 x 5.162)