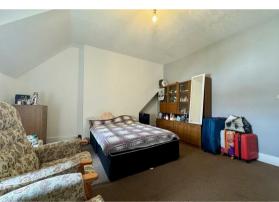

### Bedroom One

14'6" x 16'9" (4.438 x 5.122)

### **Bedroom Two**

12'4" x 8'11" (3.760 x 2.724)