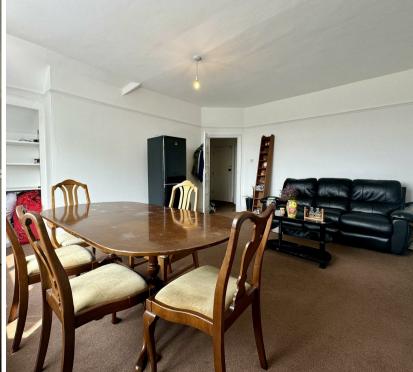

The apartment comprises a very goodsized living/dining room and bay window with views across the park, two double bedrooms one at the front of the property and one to the rear, a bathroom with full sized bath, and a kitchen with space for your appliances

### Kitchen

6'4" x 8'6" (1.933 x 2.611)

**Living Room** 15'10" x 16'11" (4.847 x 5.162)