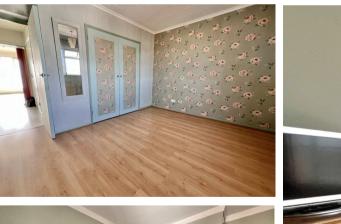

#### Bedroom 1

12'4 x 11'2 (3.76m x 3.40m)

Bedroom 2 11'8 x 8'11 (3.56m x 2.72m)