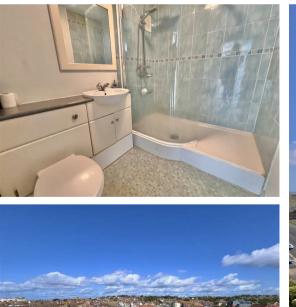

The living area is bright and spacious, with large windows that capture breathtaking views of the coastline, creating a tranquil and uplifting atmosphere throughout.

The kitchen is well-appointed with modern appliances and ample storage, making it both functional and stylish for home cooking.