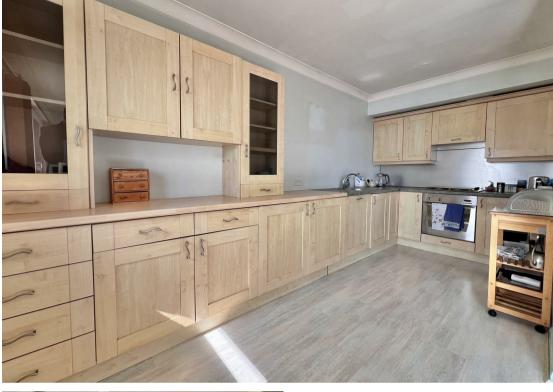

The living area is bright and spacious, with large windows that capture breathtaking views of the coastline, creating a tranquil and uplifting atmosphere throughout.

The kitchen is well-appointed with modern appliances and ample storage, making it both functional and stylish for home cooking.

17'9 x 14'7 (5.41m x 4.45m)

Kitchen

7'11 x 7'0 (2.41m x 2.13m)