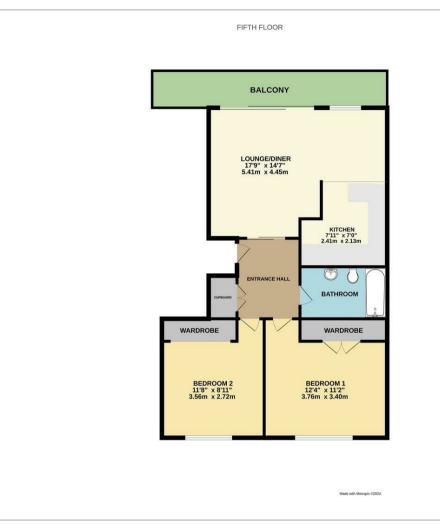

### **Floor Plan**

17'9 x 14'7 (5.41m x 4.45m)

Kitchen

7'11 x 7'0 (2.41m x 2.13m)

#### Bedroom 1

12'4 x 11'2 (3.76m x 3.40m)

Bedroom 2 11'8 x 8'11 (3.56m x 2.72m)