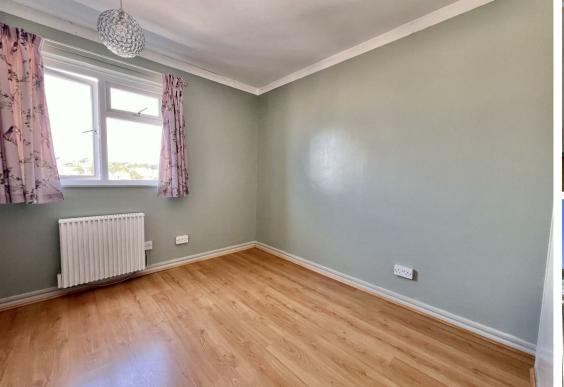

#### Bedroom 1

12'4 x 11'2 (3.76m x 3.40m)

Bedroom 2 11'8 x 8'11 (3.56m x 2.72m)