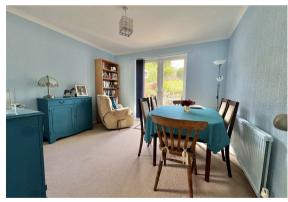

The bungalow's flexible layout includes a dining room that can easily serve as a third bedroom, depending on your needs.

This room opens through double doors onto the beautifully tiered rear garden, creating a seamless flow between indoor and outdoor living.

#### Dining Room/Bedroom 3

19'0 x 12'0 (5.79m x 3.66m)