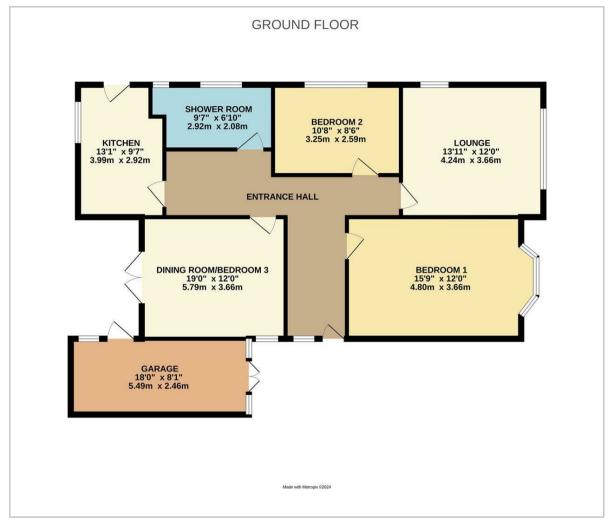

#### Kitchen

13'1 x 9'7 (3.99m x 2.92m)

#### Dining Room/Bedroom 3

19'0 x 12'0 (5.79m x 3.66m)

#### Lounge

13'11 x 12'0 (4.24m x 3.66m)

#### Bedroom 1

15'9 x 12'0 (4.80m x 3.66m)

#### Bedroom 2

10'8 x 8'6 (3.25m x 2.59m)

#### Bedroom 4

18'0 x 8'1 (5.49m x 2.46m)

Council Tax Band - D £2,439 per annum