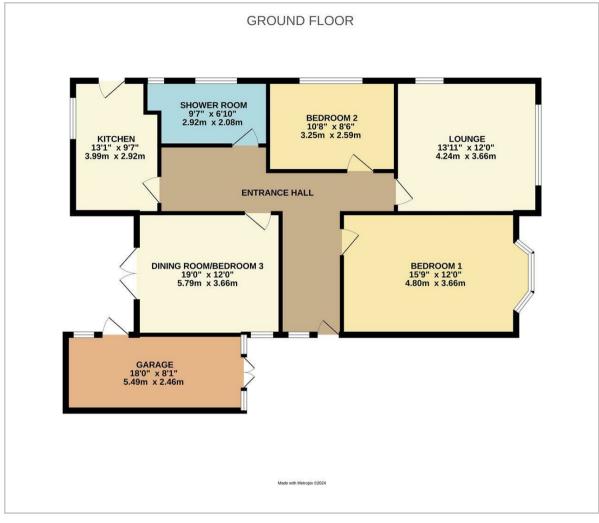

The bungalow's flexible layout includes a dining room that can easily serve as a third bedroom, depending on your needs.

This room opens through double doors onto the beautifully tiered rear garden, creating a seamless flow between indoor and outdoor living.

The shower room is sleek and contemporary, complementing the overall modern feel of the home. Both the main and second bedrooms are well-proportioned and enjoy a peaceful setting, perfect for restful living.

#### Kitchen

13'1 x 9'7 (3.99m x 2.92m)

# Dining Room/Bedroom 3

19'0 x 12'0 (5.79m x 3.66m)

#### Lounge

13'11 x 12'0 (4.24m x 3.66m)

# Bedroom 1

15'9 x 12'0 (4.80m x 3.66m)

### Bedroom 2

10'8 x 8'6 (3.25m x 2.59m)

#### Bedroom 4

18'0 x 8'1 (5.49m x 2.46m)

Council Tax Band - D £2,439 per annum

Floor Plan Area Map