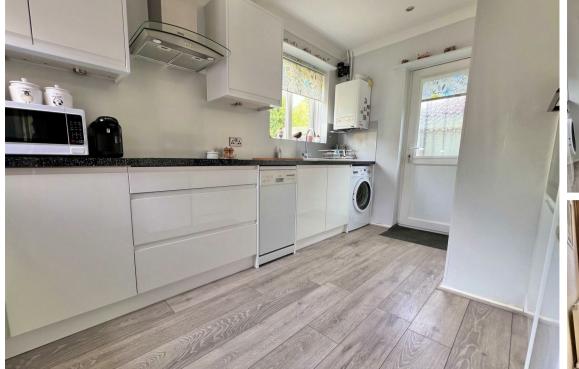

The newly fitted kitchen is a standout, boasting an eye-level oven, ample storage, and a practical pantry, ideal for those who love to cook and entertain.

The light-filled lounge takes advantage of the property's elevated position, offering panoramic views across Bexhill, extending towards the seafront with a delightful glimpse of the sea.

#### Kitchen

13'1 x 9'7 (3.99m x 2.92m)