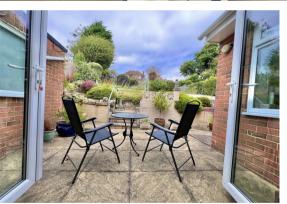

The bungalow's flexible layout includes a dining room that can easily serve as a third bedroom, depending on your needs.

This room opens through double doors onto the beautifully tiered rear garden, creating a seamless flow between indoor and outdoor living.

Externally, the property offers a garage with convenient rear access, along with a well-maintained garden.

The tiered garden provides a lovely space for relaxation or gardening, with different levels offering a variety of uses.