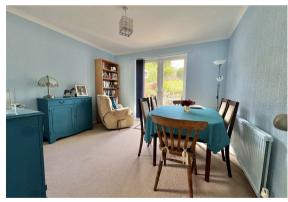

The bungalow's flexible layout includes a dining room that can easily serve as a third bedroom, depending on your needs.

This room opens through double doors onto the beautifully tiered rear garden, creating a seamless flow between indoor and outdoor living.

# Dining Room/Bedroom 3

19'0 x 12'0 (5.79m x 3.66m)