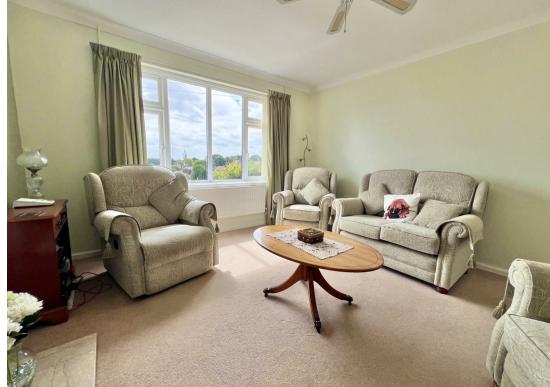

The newly fitted kitchen is a standout, boasting an eye-level oven, ample storage, and a practical pantry, ideal for those who love to cook and entertain.

The light-filled lounge takes advantage of the property's elevated position, offering panoramic views across Bexhill, extending towards the seafront with a delightful glimpse of the sea.

#### Lounge

13'11 x 12'0 (4.24m x 3.66m)