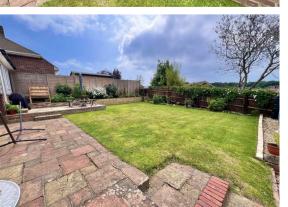

Outside, the garden has been thoughtfully redesigned with raised flower beds, creating a vibrant and low-maintenance outdoor space. A large shed provides ample storage, while the spacious layout offers potential for further customization.