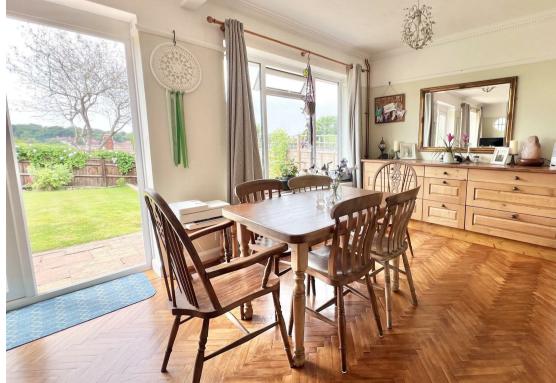

Step inside to discover an open-plan lounge and dining room, where natural light pours in through large doors that open directly onto the newly landscaped back garden. This inviting space is perfect for both relaxing and entertaining, with a seamless flow between indoor and outdoor living areas.