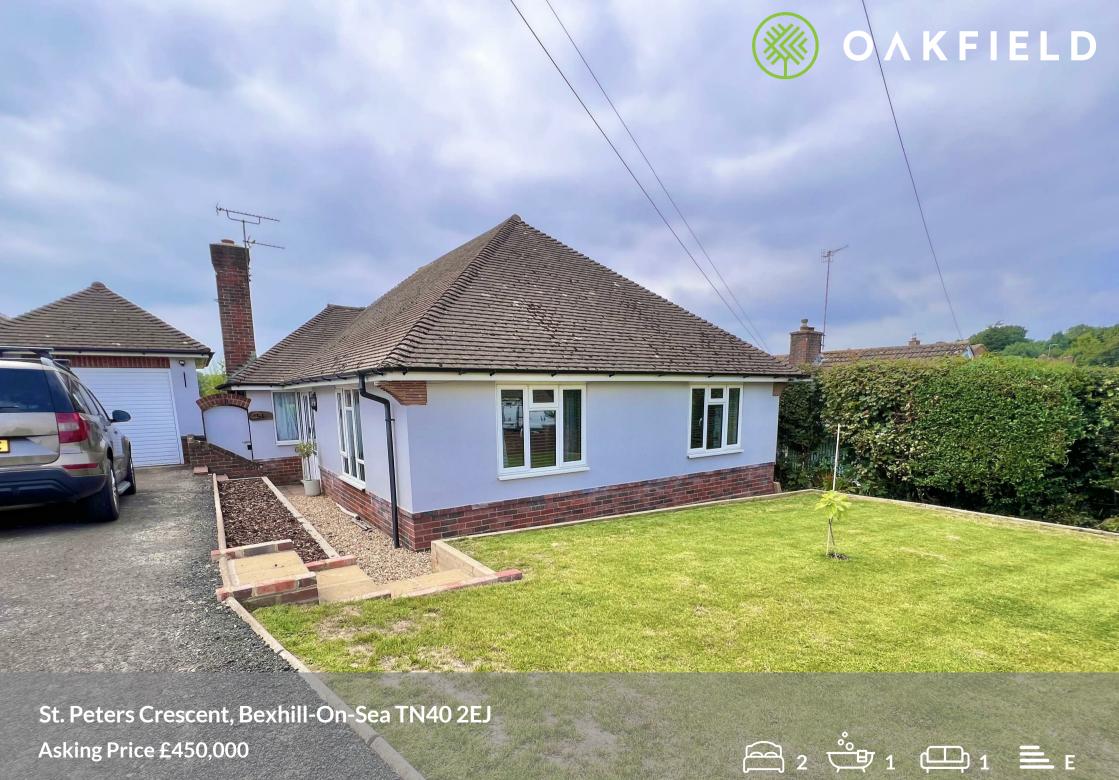

## St. Peters Crescent, Bexhill-On-Sea TN40 2EJ

\*\*St Peter's Crescent - A Modern Bungalow in the Heart of Chantry\*\*

Introducing St Peter's Crescent, a beautifully modernized 2-bedroom detached bungalow located in the sought-after Chantry area of Bexhill. This charming property has undergone extensive renovations, offering a contemporary and comfortable living experience.

This bungalow is a rare find, offering modern comforts and the potential for future expansion in a desirable location. Discover the perfect balance of style and practicality at St Peter's Crescent.

26'4" x 14'6" (8.03 x 4.42)