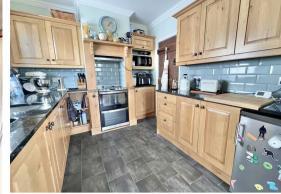

The brand-new kitchen is a standout feature, equipped with modern appliances and stylish finishes that make cooking a joy. The property also boasts a completely updated bathroom, featuring sleek fixtures and fittings that add a touch of luxury to everyday routines.

#### Kitchen

10'4" x 8'11" (3.17 x 2.74)