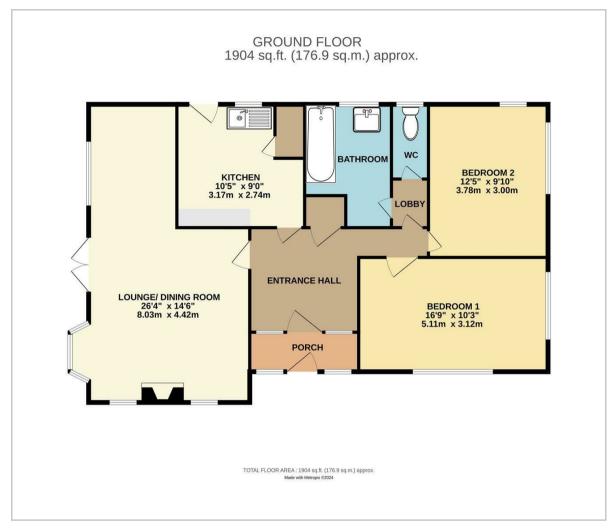

This bungalow is a rare find, offering modern comforts and the potential for future expansion in a desirable location. Discover the perfect balance of style and practicality at St Peter's Crescent.

26'4" x 14'6" (8.03 x 4.42)

#### Kitchen

10'4" x 8'11" (3.17 x 2.74)

## Bedroom One

16'9" x 10'2" (5.11 x 3.12)

## Bedroom Two

12'4" x 9'10" (3.78 x 3.00)

Council Tax Band-D-£2,439 Per Annum

# Floor Plan Area Map