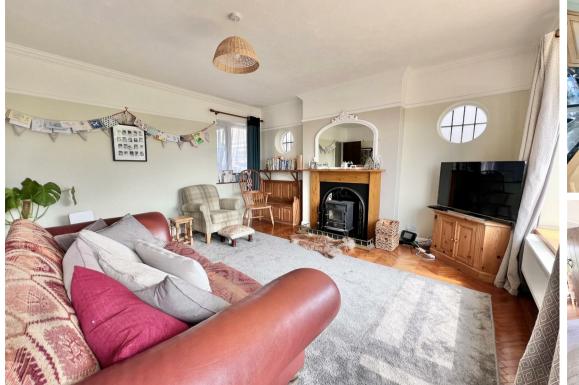

Step inside to discover an open-plan lounge and dining room, where natural light pours in through large doors that open directly onto the newly landscaped back garden. This inviting space is perfect for both relaxing and entertaining, with a seamless flow between indoor and outdoor living areas.