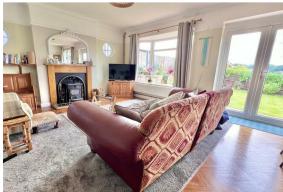

Step inside to discover an open-plan lounge and dining room, where natural light pours in through large doors that open directly onto the newly landscaped back garden. This inviting space is perfect for both relaxing and entertaining, with a seamless flow between indoor and outdoor living areas.