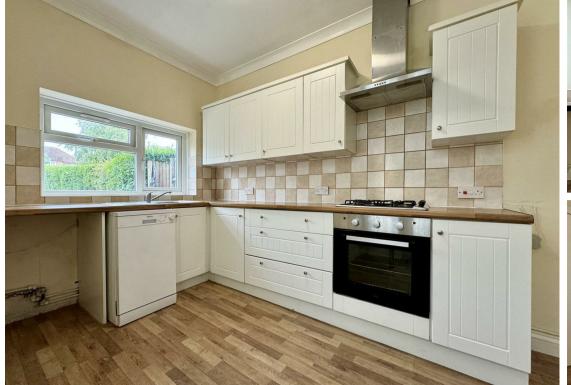

The property comprises a living room with bay window at the front and feature fireplace leading through to dining room, kitchen with matching wall and base units, integrated oven and hob and space for washing machine and fridge freezer, one double bedroom and two smaller bedrooms and a bathroom with bath with shower over.

### Kitchen

11'11" x 9'7" (3.64 x 2.93)