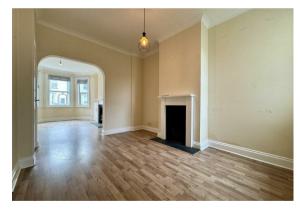

The property comprises a living room with bay window at the front and feature fireplace leading through to dining room, kitchen with matching wall and base units, integrated oven and hob and space for washing machine and fridge freezer, one double bedroom and two smaller bedrooms and a bathroom with bath with shower over.

## **Dining Room**

12'5" x 9'6" (3.79 x 2.92)