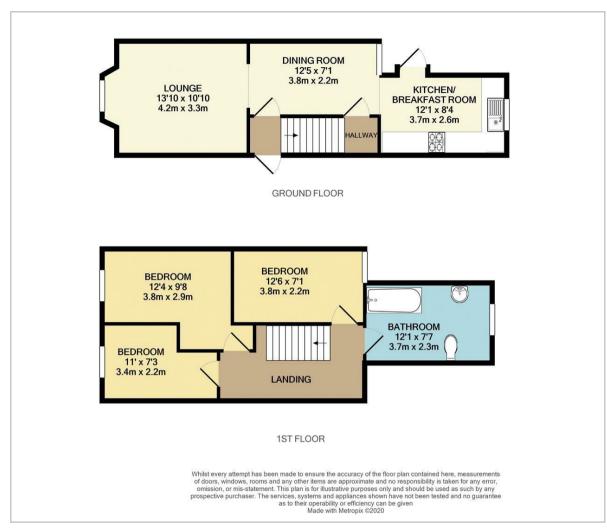

## Floor Plan

The property comprises a living room with bay window at the front and feature fireplace leading through to dining room, kitchen with matching wall and base units, integrated oven and hob and space for washing machine and fridge freezer, one double bedroom and two smaller bedrooms and a bathroom with bath with shower over.

#### Please note:

An annual household income of £41,850 will be required for the affordability criteria of this property.

The minimum tenancy length is 12 months.

Pets will be considered within reason.

10'9" x 13'9" (3.29 x 4.21)

## **Dining Room**

12'5" x 9'6" (3.79 x 2.92)

### Kitchen

11'11" x 9'7" (3.64 x 2.93)

## Bedroom One

12'6" x 9'4" (3.82 x 2.87)

#### Bedroom Two

10'11" x 7'0" (3.34 x 2.14)

#### **Bedroom Three**

11'1" x 7'4" (3.40 x 2.25)

#### Bathroom

11'10" x 7'2" (3.63 x 2.19)

Council Tax Band B - £1897 per annum