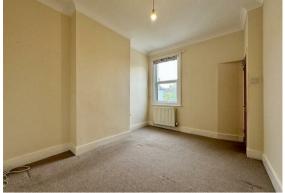

## Bedroom One

12'6" x 9'4" (3.82 x 2.87)

#### Bedroom Two

10'11" x 7'0" (3.34 x 2.14)

#### **Bedroom Three**

11'1" x 7'4" (3.40 x 2.25)