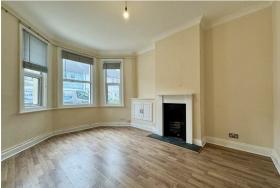

The property comprises a living room with bay window at the front and feature fireplace leading through to dining room, kitchen with matching wall and base units, integrated oven and hob and space for washing machine and fridge freezer, one double bedroom and two smaller bedrooms and a bathroom with bath with shower over.