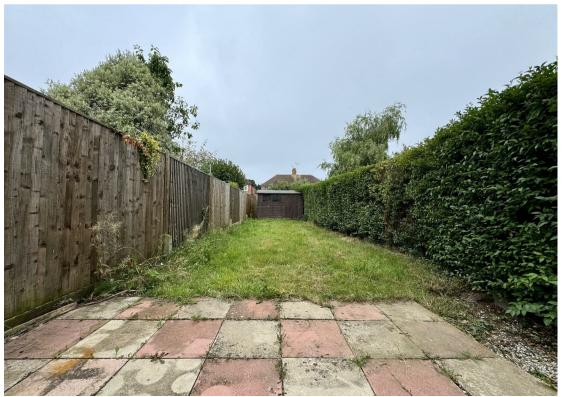

The property comprises of a rear garden, gas central heating, double glazing throughout and street parking.