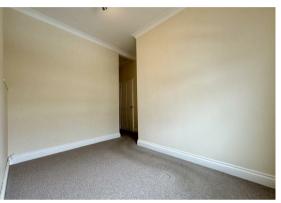

## Bedroom One

12'6" x 9'4" (3.82 x 2.87)

#### Bedroom Two

10'11" x 7'0" (3.34 x 2.14)

#### **Bedroom Three**

11'1" x 7'4" (3.40 x 2.25)