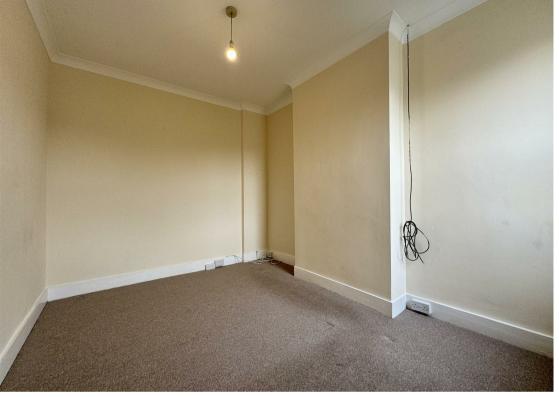

## Bedroom One

12'6" x 9'4" (3.82 x 2.87)

#### Bedroom Two

10'11" x 7'0" (3.34 x 2.14)

#### **Bedroom Three**

11'1" x 7'4" (3.40 x 2.25)