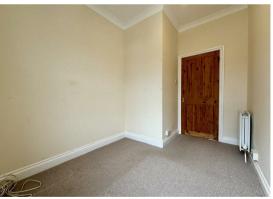

## Bedroom One

12'6" x 9'4" (3.82 x 2.87)

#### Bedroom Two

10'11" x 7'0" (3.34 x 2.14)

#### **Bedroom Three**

11'1" x 7'4" (3.40 x 2.25)