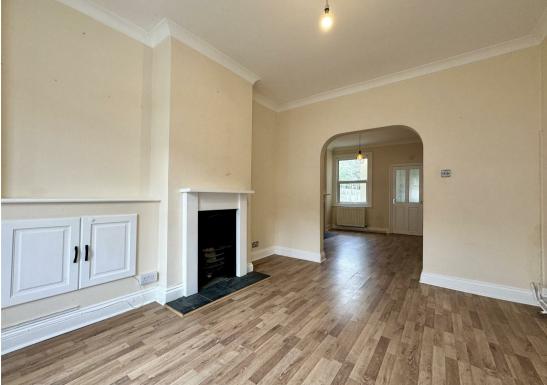

The property comprises a living room with bay window at the front and feature fireplace leading through to dining room, kitchen with matching wall and base units, integrated oven and hob and space for washing machine and fridge freezer, one double bedroom and two smaller bedrooms and a bathroom with bath with shower over.

#### Please note:

An annual household income of £41,850 will be required for the affordability criteria of this property.

The minimum tenancy length is 12 months.

Pets will be considered within reason.

10'9" x 13'9" (3.29 x 4.21)