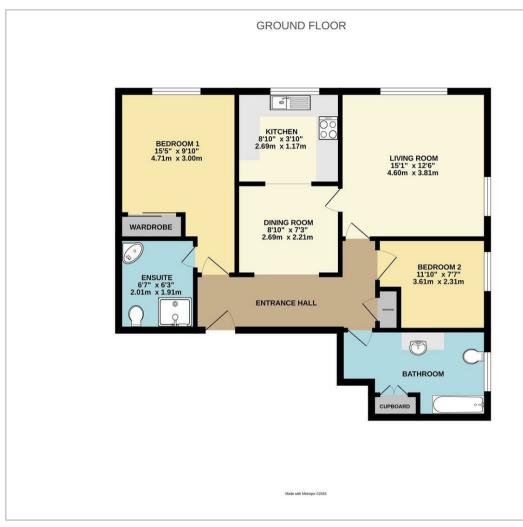

#### **Floor Plan**

#### Please note:

An annual household income of £36,000 will be required for the affordability criteria of this property.

The minimum tenancy length is 12 months.

**Dining Room** 8'10 x 7'3 (2.69m x 2.21m)

**Living Room** 15'1 x 12'6 (4.60m x 3.81m)

**Bedroom 1** 15'5 x 9'10 (4.70m x 3.00m)

**Ensuite** 6'7 x 6'3 (2.01m x 1.91m)

**Bedroom 2** 11'10 x 7'7 (3.61m x 2.31m)