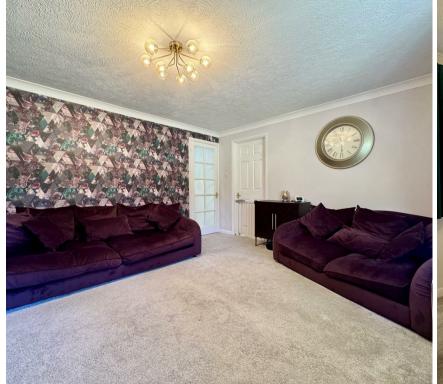

As you enter the property you're welcomed into a open-plan kitchen/dining room with modern fitted kitchen, benefitting appliances. The property also comprises a spacious living room with large bay window, two double bedrooms with built in wardrobes and modern ensuite shower room to the master and a white suite family bathroom with shower over bath.

**Living Room** 15'1 x 12'6 (4.60m x 3.81m)

**Bedroom 1** 15'5 x 9'10 (4.70m x 3.00m)

**Ensuite** 6'7 x 6'3 (2.01m x 1.91m)

**Bedroom 2** 11'10 x 7'7 (3.61m x 2.31m)