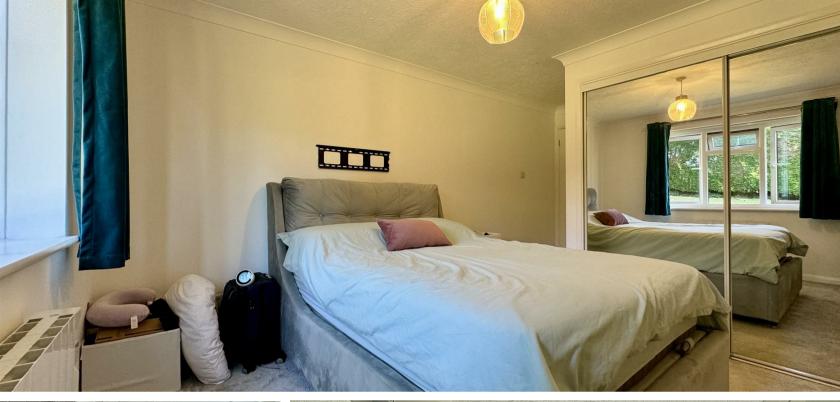

As you enter the property you're welcomed into a open-plan kitchen/dining room with modern fitted kitchen, benefitting appliances. The property also comprises a spacious living room with large bay window, two double bedrooms with built in wardrobes and modern ensuite shower room to the master and a white suite family bathroom with shower over bath.

**Living Room** 15'1 x 12'6 (4.60m x 3.81m)

**Bedroom 1** 15'5 x 9'10 (4.70m x 3.00m)

**Ensuite** 6'7 x 6'3 (2.01m x 1.91m)

**Bedroom 2** 11'10 x 7'7 (3.61m x 2.31m)