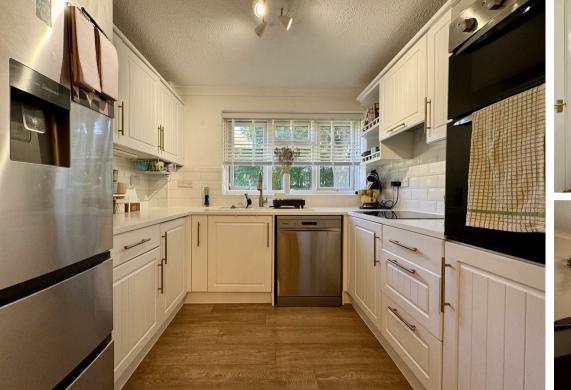

As you enter the property you're welcomed into a open-plan kitchen/dining room with modern fitted kitchen, benefitting appliances. The property also comprises a spacious living room with large bay window, two double bedrooms with built in wardrobes and modern ensuite shower room to the master and a white suite family bathroom with shower over bath.