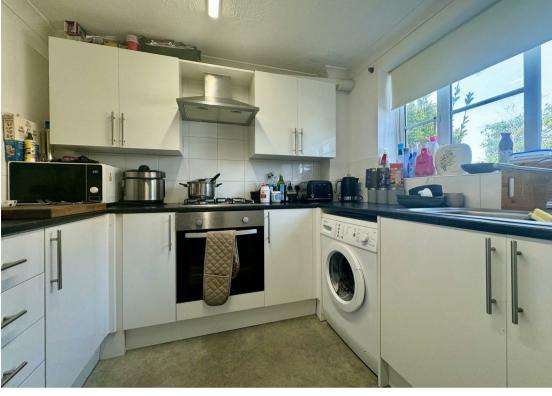

As you proceed through your front entrance you're greeted with a modern fitted kitchen with integrated oven and hob and space for a washing machine and fridge freezer and at the back of the property a spacious living room with patio doors leading out to the well maintained rear garden. Leading up to the landing you're welcome with two good sized bedrooms and a large bathroom with separate bath and walk in shower.

#### Please note:

An annual household income of £37,500 will be required for the affordability criteria of this property.

The minimum tenancy length is 12 months.

**Kitchen** 8'0 x 9'5 (2.44m x 2.87m)

**Living Room** 11'11 x 14'8 (3.63m x 4.47m)