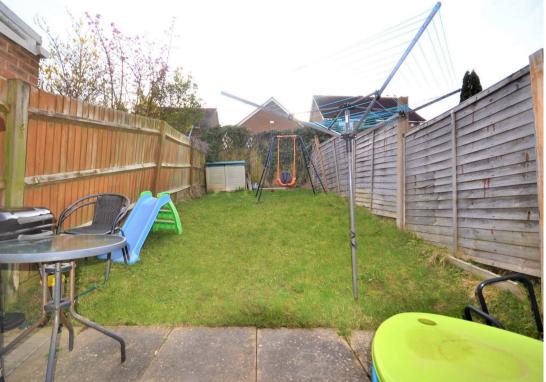

As you proceed through your front entrance you're greeted with a modern fitted kitchen with integrated oven and hob and space for a washing machine and fridge freezer and at the back of the property a spacious living room with patio doors leading out to the well maintained rear garden. Leading up to the landing you're welcome with two good sized bedrooms and a large bathroom with separate bath and walk in shower.

Further benefits of the property include double glazing throughout, gas central heating and two allocated parking spaces.