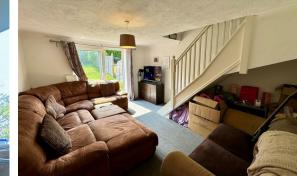

As you proceed through your front entrance you're greeted with a modern fitted kitchen with integrated oven and hob and space for a washing machine and fridge freezer and at the back of the property a spacious living room with patio doors leading out to the well maintained rear garden. Leading up to the landing you're welcome with two good sized bedrooms and a large bathroom with separate bath and walk in shower.