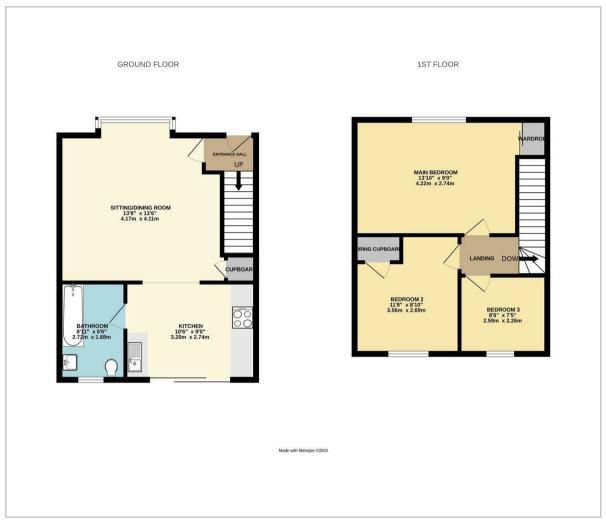

**Sitting/Dining Room** 13'08 x 13'06 (4.17m x 4.11m)

#### Kitchen

10'06 x 9'00 (3.20m x 2.74m)

#### **Bathroom**

8'11 x 5'06 (2.72m x 1.68m)

#### Main Bedroom

13'10 x 9'00 (4.22m x 2.74m)

#### Bedroom 2

11'08 x 8'10 (3.56m x 2.69m)

#### Bedroom 3

8'06 x 7'05 (2.59m x 2.26m)

Council Tax Band B - £1897 per annum

## Floor Plan Area Map