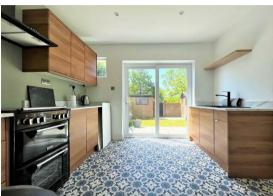

As you enter the property, you're welcomed with a spacious living room with modern decor and a bay window allowing plenty of natural light. At the back of the property is a modern fitted kitchen with marble style worktops and sliding doors leading into a well maintained rear garden, off the kitchen is a brand new fitted bathroom with large bath and electric shower over. Proceeding to the top of your landing you're greeted with two double bedrooms with fitted storage and a smaller third bedroom that would be perfect for a childrens room, home office or dressing room.

#### Kitchen

10'06 x 9'00 (3.20m x 2.74m)