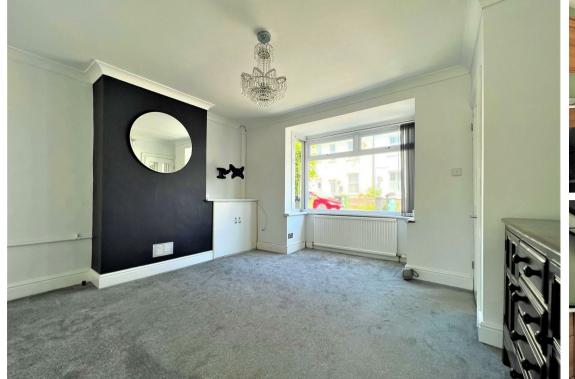

As you enter the property, you're welcomed with a spacious living room with modern decor and a bay window allowing plenty of natural light. At the back of the property is a modern fitted kitchen with marble style worktops and sliding doors leading into a well maintained rear garden, off the kitchen is a brand new fitted bathroom with large bath and electric shower over. Proceeding to the top of your landing you're greeted with two double bedrooms with fitted storage and a smaller third bedroom that would be perfect for a childrens room, home office or dressing room.

**Sitting/Dining Room** 13'08 x 13'06 (4.17m x 4.11m)