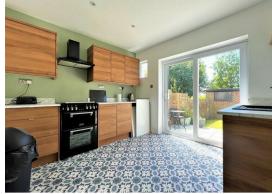

As you enter the property, you're welcomed with a spacious living room with modern decor and a bay window allowing plenty of natural light. At the back of the property is a modern fitted kitchen with marble style worktops and sliding doors leading into a well maintained rear garden, off the kitchen is a brand new fitted bathroom with large bath and electric shower over. Proceeding to the top of your landing you're greeted with two double bedrooms with fitted storage and a smaller third bedroom that would be perfect for a childrens room, home office or dressing room.

#### Kitchen

10'06 x 9'00 (3.20m x 2.74m)