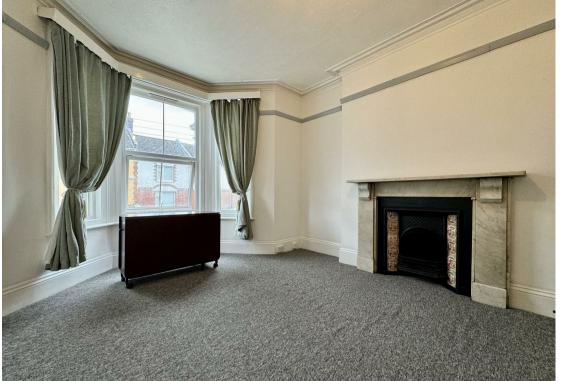

The property comprises a spacious living room with large bay window allowing plenty of natural light, modern fitted kitchen with oven and hob, modern fitted bathroom with large bath and shower over, a good sized master bedroom and a small double bedroom perfect for a child, dressing room or an office if you work from home.

#### Please note:

An annual household income of £30,000 will be required for the affordability criteria of this property.

The minimum tenancy length is 12 months.

**Living Room** 10'05 x 15'04 (3.18m x 4.67m)