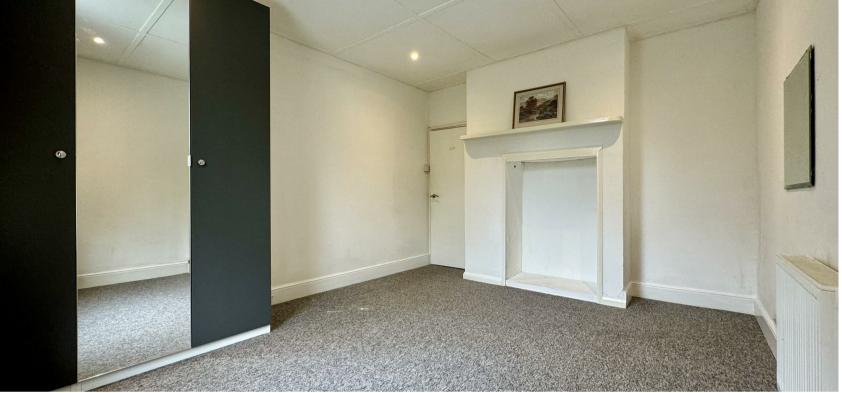

The property comprises a spacious living room with large bay window allowing plenty of natural light, modern fitted kitchen with oven and hob, modern fitted bathroom with large bath and shower over, a good sized master bedroom and a small double bedroom perfect for a child, dressing room or an office if you work from home.

Kitchen

6'06 x 12'05 (1.98m x 3.78m)

**Master Bedroom** 11'01 x 13'11 (3.38m x 4.24m)

**Bedroom Two** 

6'00 x 12'07 (1.83m x 3.84m)

Bathroom

7'10 x 8'02 (2.39m x 2.49m)

Council Tax Band A - £1626 per annum