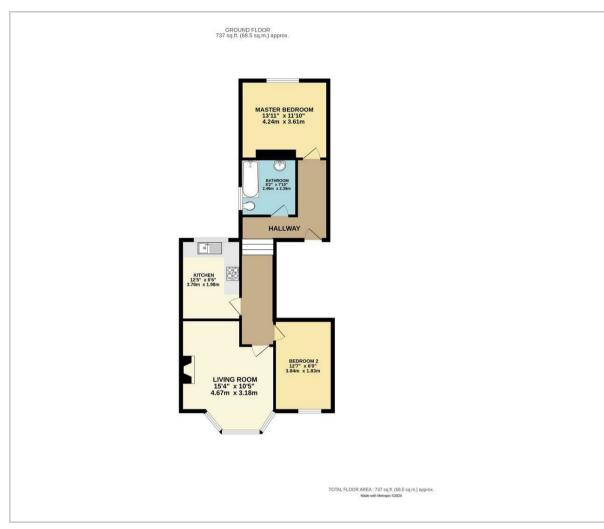

### Floor Plan

#### Please note:

An annual household income of £30,000 will be required for the affordability criteria of this property.

The minimum tenancy length is 12 months.

**Living Room** 10'05 x 15'04 (3.18m x 4.67m)

Kitchen

6'06 x 12'05 (1.98m x 3.78m)

**Master Bedroom** 11'01 x 13'11 (3.38m x 4.24m)

**Bedroom Two** 

6'00 x 12'07 (1.83m x 3.84m)

Bathroom

7'10 x 8'02 (2.39m x 2.49m)

Council Tax Band A - £1626 per annum