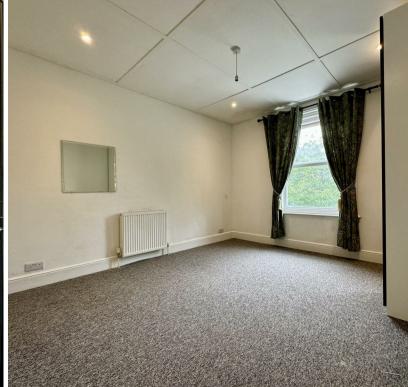

The property comprises a spacious living room with large bay window allowing plenty of natural light, modern fitted kitchen with oven and hob, modern fitted bathroom with large bath and shower over, a good sized master bedroom and a small double bedroom perfect for a child, dressing room or an office if you work from home.

Kitchen

6'06 x 12'05 (1.98m x 3.78m)

**Master Bedroom** 11'01 x 13'11 (3.38m x 4.24m)

**Bedroom Two** 

6'00 x 12'07 (1.83m x 3.84m)

Bathroom

7'10 x 8'02 (2.39m x 2.49m)

Council Tax Band A - £1626 per annum