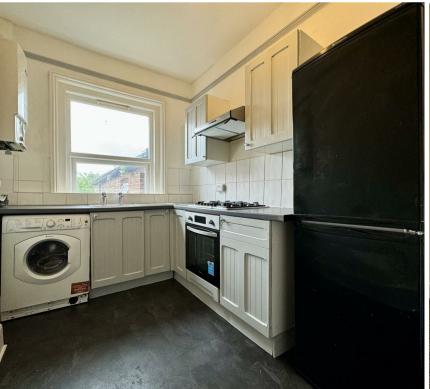

The property comprises a spacious living room with large bay window allowing plenty of natural light, modern fitted kitchen with oven and hob, modern fitted bathroom with large bath and shower over, a good sized master bedroom and a small double bedroom perfect for a child, dressing room or an office if you work from home.

Kitchen

6'06 x 12'05 (1.98m x 3.78m)

**Master Bedroom** 11'01 x 13'11 (3.38m x 4.24m)

**Bedroom Two** 

6'00 x 12'07 (1.83m x 3.84m)

Bathroom

7'10 x 8'02 (2.39m x 2.49m)

Council Tax Band A - £1626 per annum