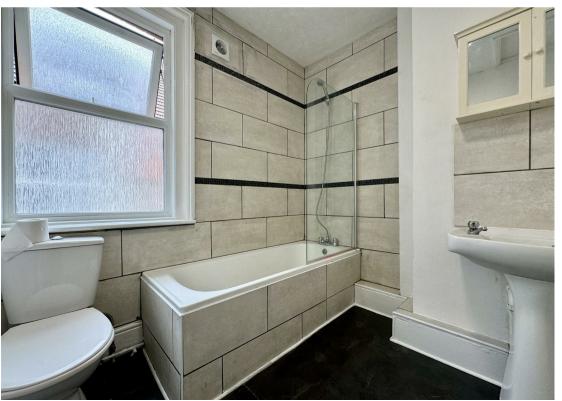

The property comprises a spacious living room with large bay window allowing plenty of natural light, modern fitted kitchen with oven and hob, modern fitted bathroom with large bath and shower over, a good sized master bedroom and a small double bedroom perfect for a child, dressing room or an office if you work from home.