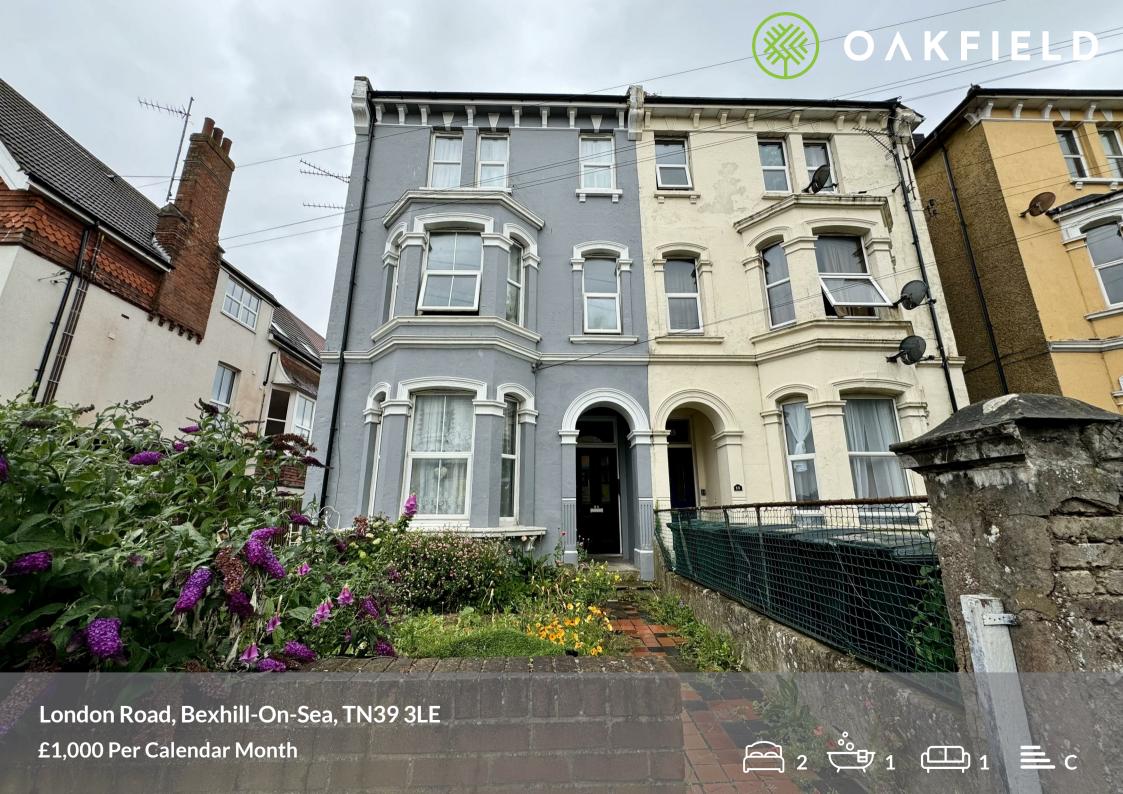

# London Road, Bexhill-On-Sea, TN39 3LE

\*\*Deposit Replacement Available – Provided by Zero Deposit\*\*

This two bedroom first floor flat is perfectly located on London Road in Bexhill and conveniently situated within walking distance to the town centre, railway station and other local shops and amenities.

The property comprises a spacious living room with large bay window allowing plenty of natural light, modern fitted kitchen with oven and hob, modern fitted bathroom with large bath and shower over, a good sized master bedroom and a small double bedroom perfect for a child, dressing room or an office if you work from home.

Further benefits of the property include double glazing throughout, gas central heating and permit parking.