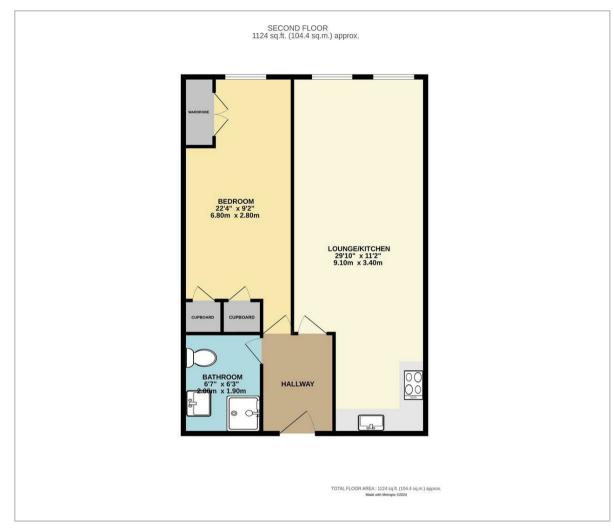

## Floor Plan

#### Please note:

An annual household income of £24,750 will be required for the affordability criteria of this property.

The minimum tenancy length is 12 months.

Over 60s only.

**Lounge/Kitchen** 29'10" x 11'1" (9.10 x 3.40)

**Bedroom** 22'3" x 9'2" (6.80 x 2.80)

**Bathroom** 6'6" × 6'2" (2.00 × 1.90)

Council Tax Band-B £1,897 per annum