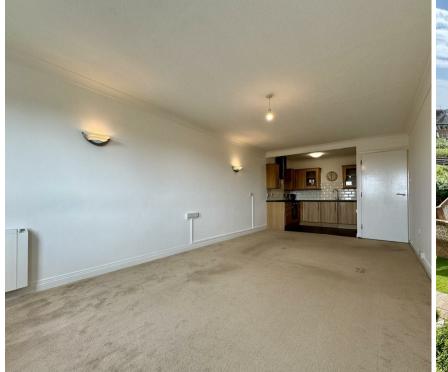

The property comprises a double bedroom with fitted wardrobes, a south facing living room with modern fitted kitchen off, and a modern bathroom with walk in shower. The property also benefits from having a storage cupboard and pull cord assistance in each room. There is on site washing facilities for residents to use, a communal south facing garden, residents lounges and an allocated car park with spaces available on a first come first served basis.

#### Please note:

An annual household income of £24,750 will be required for the affordability criteria of this property.

The minimum tenancy length is 12 months.

Over 60s only.

**Lounge/Kitchen** 29'10" x 11'1" (9.10 x 3.40)