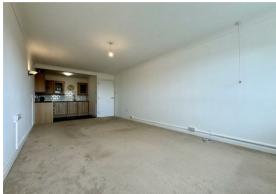

The property comprises a double bedroom with fitted wardrobes, a south facing living room with modern fitted kitchen off, and a modern bathroom with walk in shower. The property also benefits from having a storage cupboard and pull cord assistance in each room. There is on site washing facilities for residents to use, a communal south facing garden, residents lounges and an allocated car park with spaces available on a first come first served basis.

#### Please note:

An annual household income of £24,750 will be required for the affordability criteria of this property.

The minimum tenancy length is 12 months.

Over 60s only.

**Lounge/Kitchen** 29'10" x 11'1" (9.10 x 3.40)