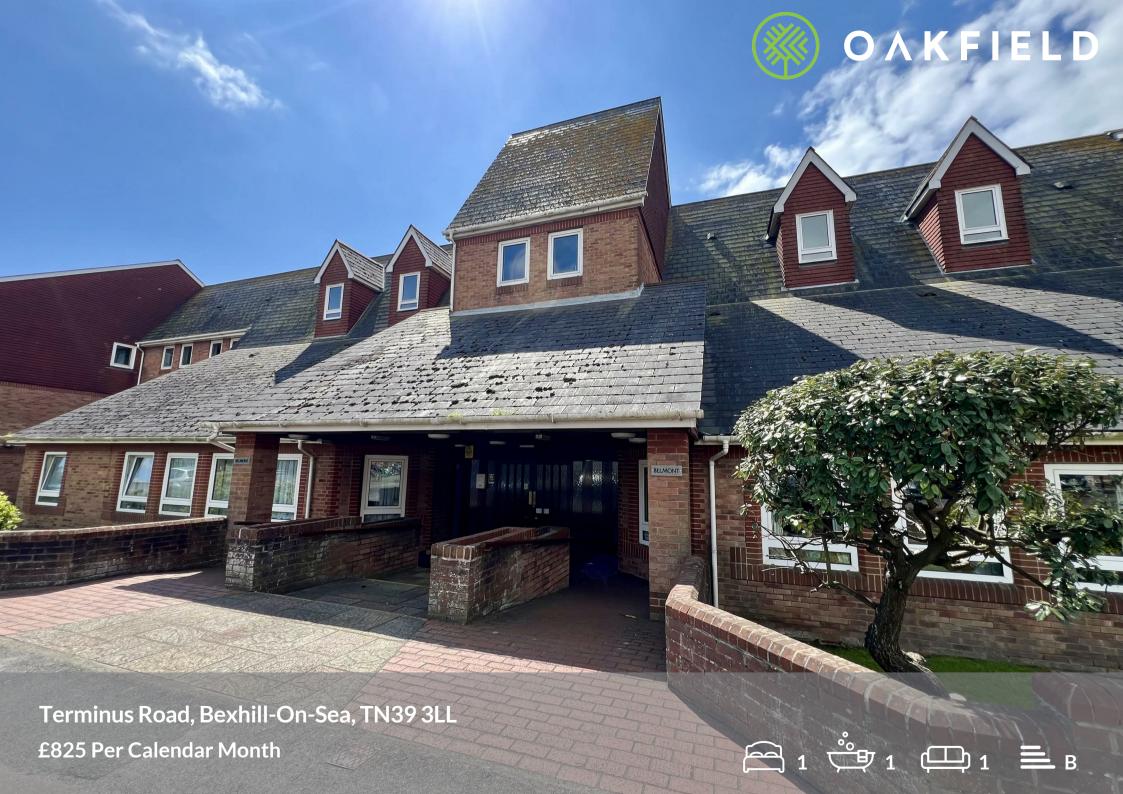

# Terminus Road, Bexhill-On-Sea, TN39 3LL

This spacious one double bedroom second floor retirement flat, forming part of a popular purpose built block in the Collington area of West Bexhill, with local shops and doctors surgery being only a short walk away. There is also a bus stop outside and Bexhill town centre and seafront also nearby.

The property comprises a double bedroom with fitted wardrobes, a south facing living room with modern fitted kitchen off, and a modern bathroom with walk in shower. The property also benefits from having a storage cupboard and pull cord assistance in each room. There is on site washing facilities for residents to use, a communal south facing garden, residents lounges and an allocated car park with spaces available on a first come first served basis.