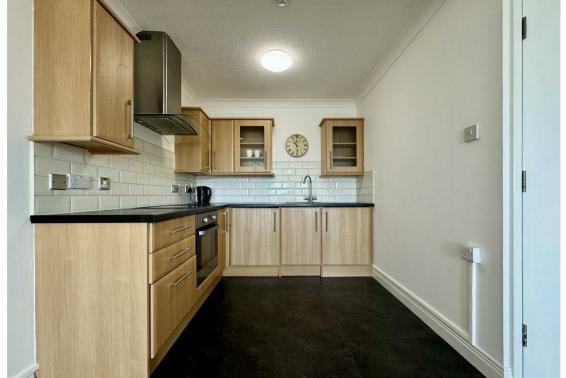

The property comprises a double bedroom with fitted wardrobes, a south facing living room with modern fitted kitchen off, and a modern bathroom with walk in shower. The property also benefits from having a storage cupboard and pull cord assistance in each room. There is on site washing facilities for residents to use, a communal south facing garden, residents lounges and an allocated car park with spaces available on a first come first served basis.

#### Please note:

An annual household income of £24,750 will be required for the affordability criteria of this property.

The minimum tenancy length is 12 months.

Over 60s only.

**Lounge/Kitchen** 29'10" x 11'1" (9.10 x 3.40)