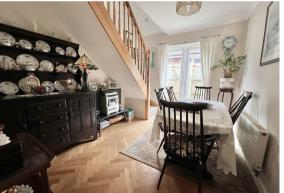

As you step inside, you are greeted by three inviting reception rooms, perfect for entertaining guests or simply relaxing with your loved ones.

The two well-appointed bathrooms ensure convenience and comfort for all residents.

#### **Kitchen** 13'1" x 9'8" (3.99 x 2.97)

Living Room 25'1" x 12'0" (7.65 x 3.68)

**Dining Room** 12'7" x 10'5" (3.86 x 3.20)

Bedroom One 14'4" x 12'7" (4.37 x 3.84)

**Bedroom Two** 14'2" x 12'7" (4.32 x 3.84)