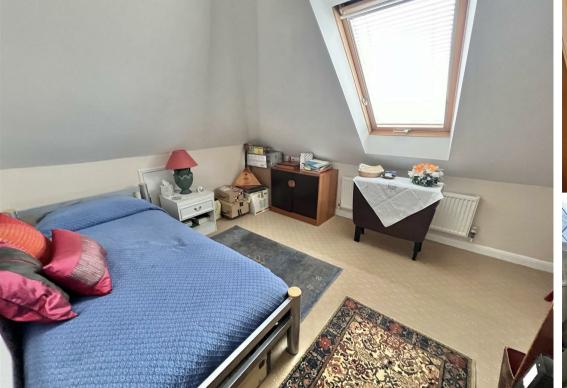

#### **Kitchen** 13'1" x 9'8" (3.99 x 2.97)

Living Room 25'1" x 12'0" (7.65 x 3.68)

**Dining Room** 12'7" x 10'5" (3.86 x 3.20)

Bedroom One 14'4" x 12'7" (4.37 x 3.84)

**Bedroom Two** 14'2" x 12'7" (4.32 x 3.84)

**Bedroom Three** 15'3" x 6'5" (4.65 x 1.98)

**Study** 8'2" x 6'2" (2.49 x 1.88)

Bathroom 8'3" x 7'8" (2.54 x 2.34)

Council Tax Band - E £2, 982 per annum