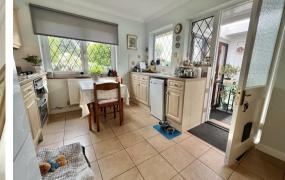

#### **Kitchen** 13'1" x 9'8" (3.99 x 2.97)

Living Room 25'1" x 12'0" (7.65 x 3.68)

**Dining Room** 12'7" x 10'5" (3.86 x 3.20)

Bedroom One 14'4" x 12'7" (4.37 x 3.84)

**Bedroom Two** 14'2" x 12'7" (4.32 x 3.84)