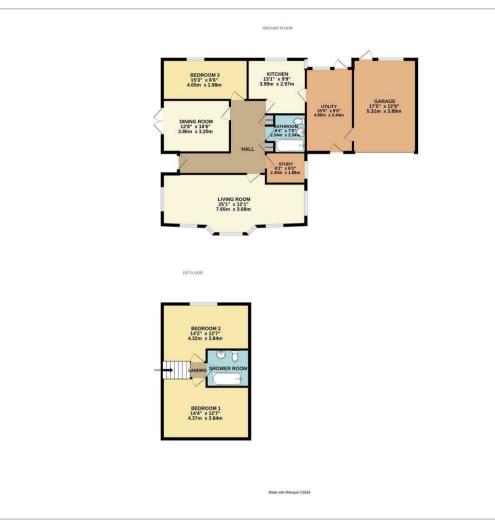

#### **Kitchen** 13'1" x 9'8" (3.99 x 2.97)

Living Room 25'1" x 12'0" (7.65 x 3.68)

**Dining Room** 12'7" x 10'5" (3.86 x 3.20)

Bedroom One 14'4" x 12'7" (4.37 x 3.84)

**Bedroom Two** 14'2" x 12'7" (4.32 x 3.84)

**Bedroom Three** 15'3" x 6'5" (4.65 x 1.98)

**Study** 8'2" x 6'2" (2.49 x 1.88)

Bathroom 8'3" x 7'8" (2.54 x 2.34)

Council Tax Band - E £2, 982 per annum

### **Floor Plan**