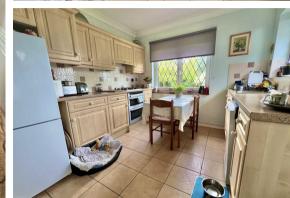

#### **Kitchen** 13'1" x 9'8" (3.99 x 2.97)

Living Room 25'1" x 12'0" (7.65 x 3.68)

**Dining Room** 12'7" x 10'5" (3.86 x 3.20)

Bedroom One 14'4" x 12'7" (4.37 x 3.84)

**Bedroom Two** 14'2" x 12'7" (4.32 x 3.84)