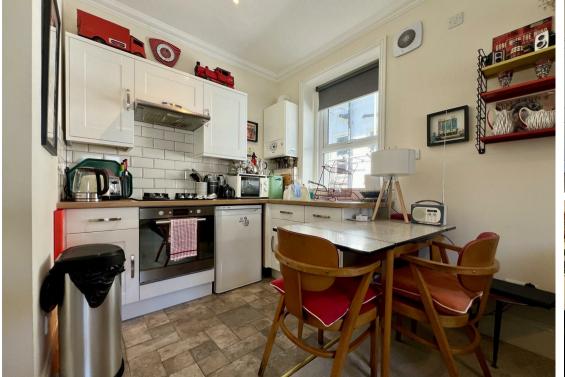

As you enter the property you're welcomed into a hallway with a secure entry phone system. To the left is a modern fitted bathroom with shower over bath. Straight ahead is the spacious openplan reception room with modern fitted kitchen and windows allowing plenty of natural light.

#### Please note:

An annual household income of £24,000 will be required for the affordability criteria of this property.

The minimum tenancy length is 6 months.

**Kitchen/Reception Room** 18'02 x 11'08 (5.54m x 3.56m)