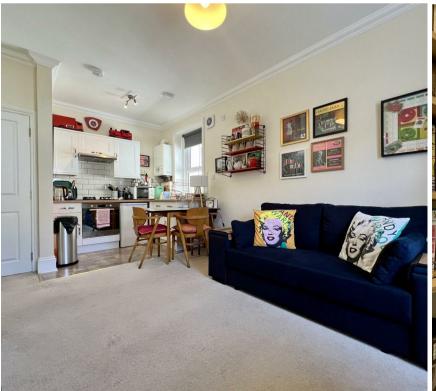

As you enter the property you're welcomed into a hallway with a secure entry phone system. To the left is a modern fitted bathroom with shower over bath. Straight ahead is the spacious openplan reception room with modern fitted kitchen and windows allowing plenty of natural light.

#### Please note:

An annual household income of £24,000 will be required for the affordability criteria of this property.

The minimum tenancy length is 6 months.

**Kitchen/Reception Room** 18'02 x 11'08 (5.54m x 3.56m)