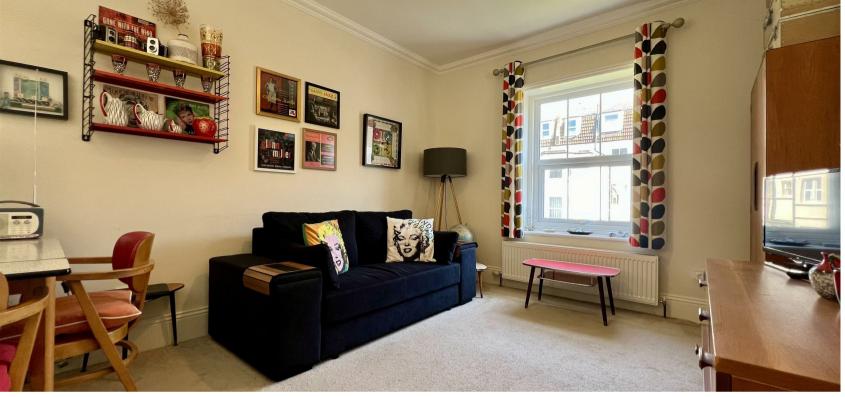

As you enter the property you're welcomed into a hallway with a secure entry phone system. To the left is a modern fitted bathroom with shower over bath. Straight ahead is the spacious openplan reception room with modern fitted kitchen and windows allowing plenty of natural light.

Further benefits to the property include gas central heating, double glazing throughout and permit parking.