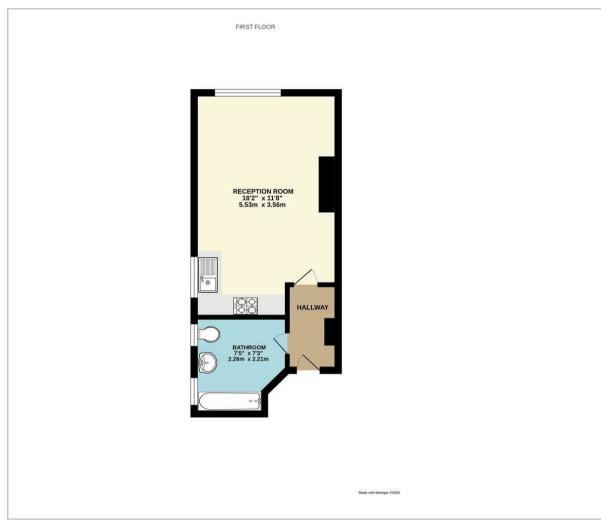

#### Floor Plan

#### Please note:

An annual household income of £24,000 will be required for the affordability criteria of this property.

The minimum tenancy length is 6 months.

**Kitchen/Reception Room** 18'02 x 11'08 (5.54m x 3.56m)

**Bathroom** 7'05 x 7'03 (2.26m x 2.21m)

Council Tax Band - A £1,626 per annum