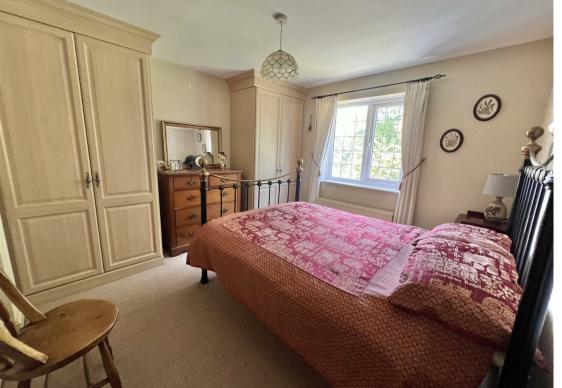

### Bedroom 1

14'9" plus wardrobes x 13'5" max (4.5 plus wardrobes x 4.1 max )

### Bedroom 2

10'2" x 10'9" (3.1 x 3.3)

### Bedroom 3

13'4" plus wardrobes x 8'6" (4.08 plus wardrobes x 2.6)

Council Tax Band - F £3,524 per annum