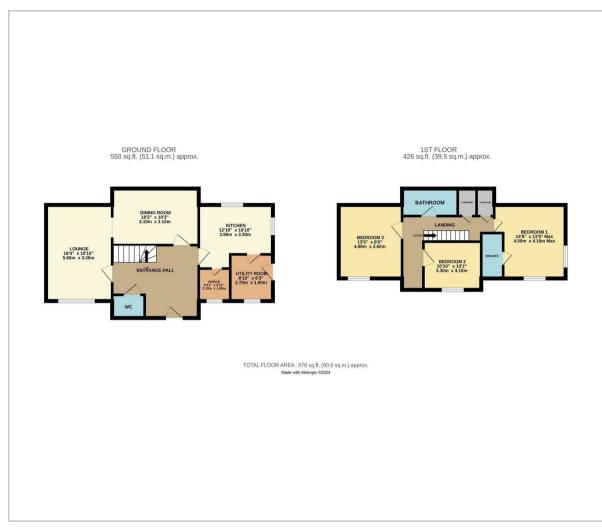

### Lounge

10'9" x 18'4" (3.3 x 5.6)

### Kitchen

12'9" x 10'9" (3.9 x 3.3)

## **Dining Room**

10'2" x 10'2" (3.1 x 3.1)

### Office

6'10" x 5'10" (2.1 x 1.8)

# **Utility Room**

6'2" x 8'10" (1.9 x 2.7)

### Bedroom 1

14'9" plus wardrobes x 13'5" max (4.5 plus wardrobes x 4.1 max )

### Bedroom 2

10'2" x 10'9" (3.1 x 3.3)

### Bedroom 3

13'4" plus wardrobes x 8'6" (4.08 plus wardrobes x 2.6)

Council Tax Band - F £3,524 per annum

# Floor Plan Area Map