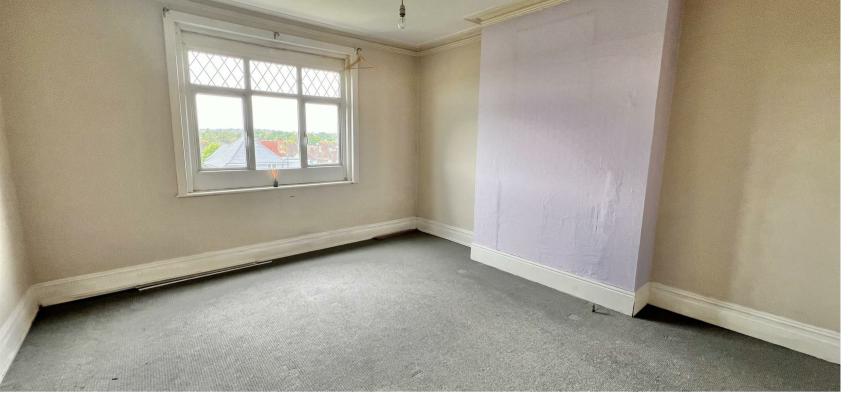

#### Bedroom 1

15'9 x 14'0 (4.80m x 4.27m)

#### Bedroom 2

15'0 x 13'8 (4.57m x 4.17m)