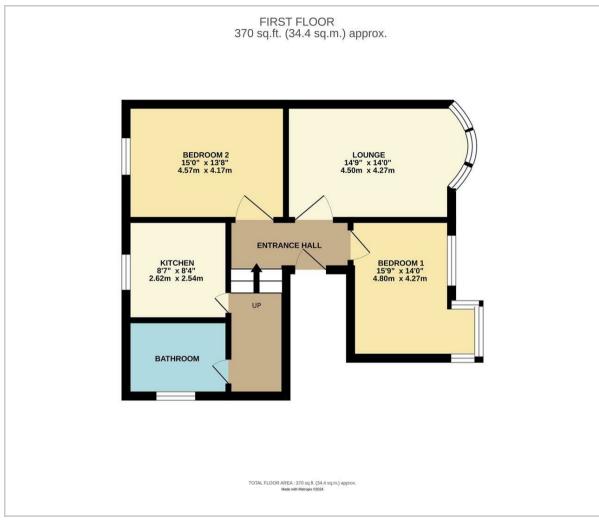

#### Floor Plan

### Lounge

14'9 x 14'0 (4.50m x 4.27m)

#### Kitchen

8'7 x 8'4 (2.62m x 2.54m)

#### Bedroom 1

15'9 x 14'0 (4.80m x 4.27m)

#### Bedroom 2

15'0 x 13'8 (4.57m x 4.17m)