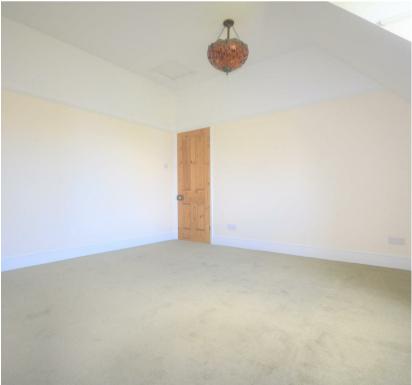

The flat comprises brand new olive carpets throughout, full redecoration, two double bedrooms, spacious living room with new electric fireplace and storage cupboard, modern fitted kitchen with integrated electric oven & hob, integrated fridge & freezer and free standing washing machine, modern white suite bathroom with full sized bath and overhead shower.

The minimum tenancy length is 12 months.

**Living Room** 18'2" x 13'1" (5.54 x 3.99)

Kitchen

10'2" x 7'8" (3.12 x 2.36)

Bedroom One

14'9" x 12'11" (4.50 x 3.96)

**Bedroom Two** 13'8" x 10'7" (4.17 x 3.25)

Bathroom