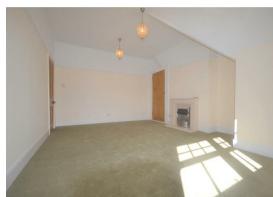

The flat comprises brand new olive carpets throughout, full redecoration, two double bedrooms, spacious living room with new electric fireplace and storage cupboard, modern fitted kitchen with integrated electric oven & hob, integrated fridge & freezer and free standing washing machine, modern white suite bathroom with full sized bath and overhead shower.

The minimum tenancy length is 12 months.

**Living Room** 18'2" x 13'1" (5.54 x 3.99)

Kitchen

10'2" x 7'8" (3.12 x 2.36)

Bedroom One

14'9" x 12'11" (4.50 x 3.96)

**Bedroom Two** 13'8" x 10'7" (4.17 x 3.25)

Bathroom