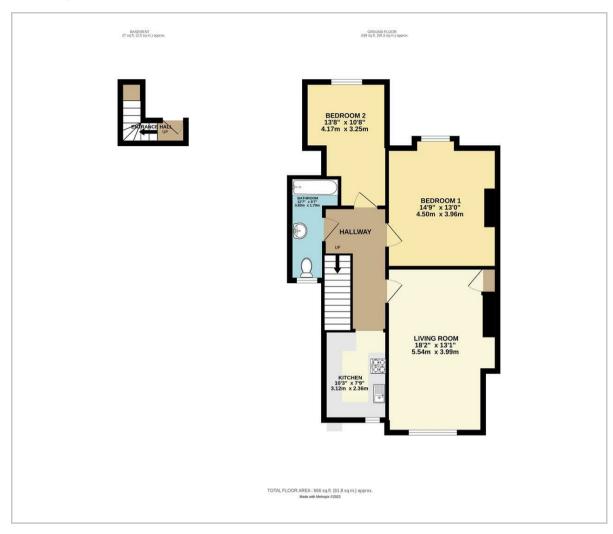

#### Floor Plan

The minimum tenancy length is 12 months.

**Living Room** 18'2" x 13'1" (5.54 x 3.99)

Kitchen

10'2" x 7'8" (3.12 x 2.36)

Bedroom One

14'9" x 12'11" (4.50 x 3.96)

**Bedroom Two** 13'8" x 10'7" (4.17 x 3.25)

Bathroom