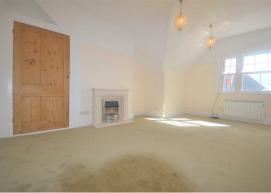

The flat comprises brand new olive carpets throughout, full redecoration, two double bedrooms, spacious living room with new electric fireplace and storage cupboard, modern fitted kitchen with integrated electric oven & hob, integrated fridge & freezer and free standing washing machine, modern white suite bathroom with full sized bath and overhead shower.

The minimum tenancy length is 12 months.

**Living Room** 18'2" x 13'1" (5.54 x 3.99)

Kitchen

10'2" x 7'8" (3.12 x 2.36)

Bedroom One

14'9" x 12'11" (4.50 x 3.96)

**Bedroom Two** 13'8" x 10'7" (4.17 x 3.25)

Bathroom