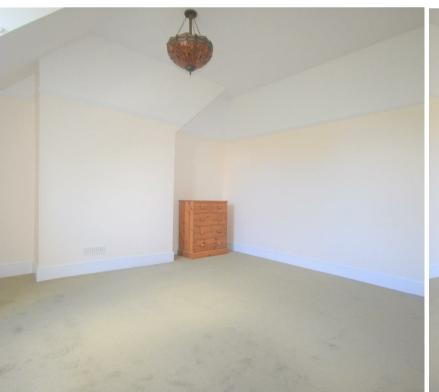

The flat comprises brand new olive carpets throughout, full redecoration, two double bedrooms, spacious living room with new electric fireplace and storage cupboard, modern fitted kitchen with integrated electric oven & hob, integrated fridge & freezer and free standing washing machine, modern white suite bathroom with full sized bath and overhead shower.

The minimum tenancy length is 12 months.

**Living Room** 18'2" x 13'1" (5.54 x 3.99)

Kitchen

10'2" x 7'8" (3.12 x 2.36)

Bedroom One

14'9" x 12'11" (4.50 x 3.96)

**Bedroom Two** 13'8" x 10'7" (4.17 x 3.25)

Bathroom