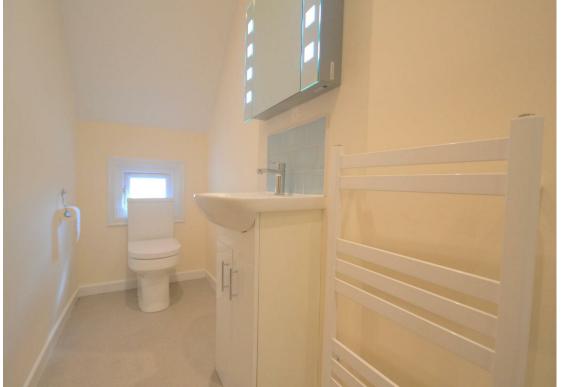

The flat comprises brand new olive carpets throughout, full redecoration, two double bedrooms, spacious living room with new electric fireplace and storage cupboard, modern fitted kitchen with integrated electric oven & hob, integrated fridge & freezer and free standing washing machine, modern white suite bathroom with full sized bath and overhead shower.