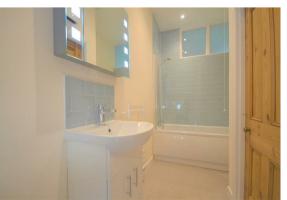

The flat comprises brand new olive carpets throughout, full redecoration, two double bedrooms, spacious living room with new electric fireplace and storage cupboard, modern fitted kitchen with integrated electric oven & hob, integrated fridge & freezer and free standing washing machine, modern white suite bathroom with full sized bath and overhead shower.