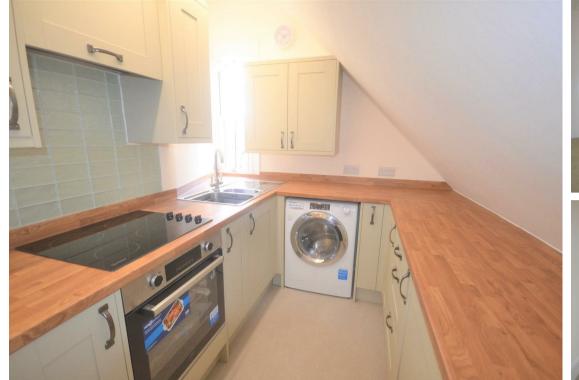

The flat comprises brand new olive carpets throughout, full redecoration, two double bedrooms, spacious living room with new electric fireplace and storage cupboard, modern fitted kitchen with integrated electric oven & hob, integrated fridge & freezer and free standing washing machine, modern white suite bathroom with full sized bath and overhead shower.

The minimum tenancy length is 12 months.

**Living Room** 18'2" x 13'1" (5.54 x 3.99)

Kitchen

10'2" x 7'8" (3.12 x 2.36)

Bedroom One

14'9" x 12'11" (4.50 x 3.96)

**Bedroom Two** 13'8" x 10'7" (4.17 x 3.25)

Bathroom