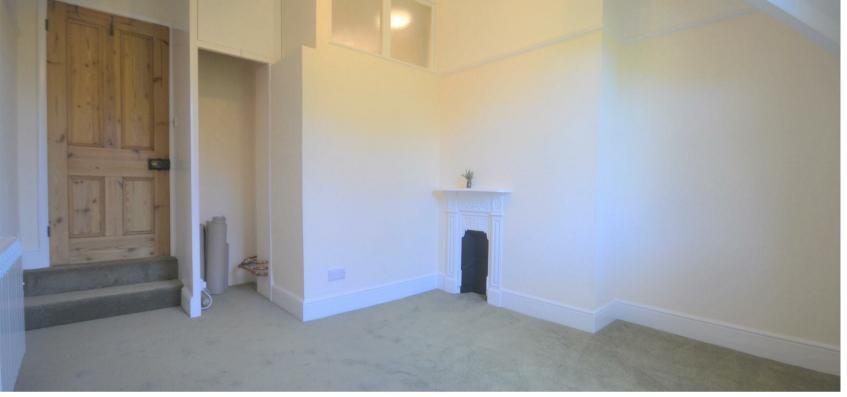

The flat comprises brand new olive carpets throughout, full redecoration, two double bedrooms, spacious living room with new electric fireplace and storage cupboard, modern fitted kitchen with integrated electric oven & hob, integrated fridge & freezer and free standing washing machine, modern white suite bathroom with full sized bath and overhead shower.

The minimum tenancy length is 12 months.

**Living Room** 18'2" x 13'1" (5.54 x 3.99)

Kitchen

10'2" x 7'8" (3.12 x 2.36)

Bedroom One

14'9" x 12'11" (4.50 x 3.96)

**Bedroom Two** 13'8" x 10'7" (4.17 x 3.25)

Bathroom