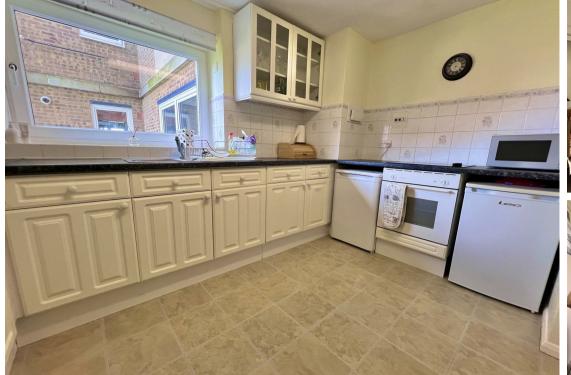

The property features two inviting bedrooms, ensuring plenty of space for relaxation or hosting guests. Both bedrooms are spacious and have ample in built storage.

Its well-presented interior exudes a welcoming atmosphere, with a huge, bright lounge with access out to a good sized balcony. The kitchen has plenty of fitted units, work top space and a dining area, providing versatility and functionality.

#### Kitchen

12'0 x 9'1 (3.66m x 2.77m)