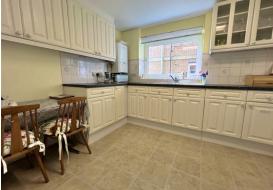

The property features two inviting bedrooms, ensuring plenty of space for relaxation or hosting guests. Both bedrooms are spacious and have ample in built storage.

Its well-presented interior exudes a welcoming atmosphere, with a huge, bright lounge with access out to a good sized balcony. The kitchen has plenty of fitted units, work top space and a dining area, providing versatility and functionality.

#### Kitchen

12'0 x 9'1 (3.66m x 2.77m)