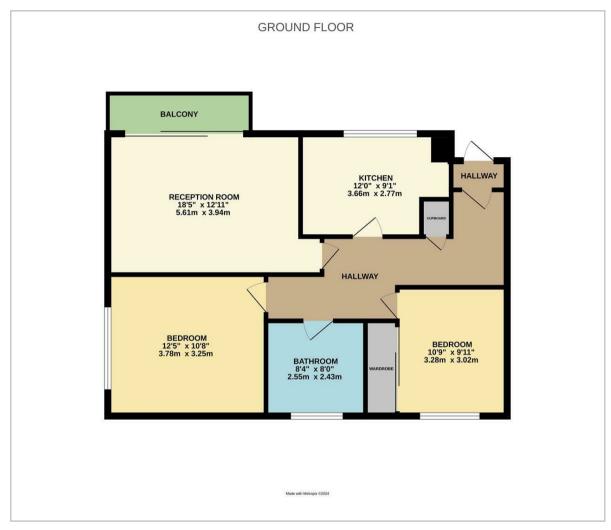

# Floor Plan

#### **Reception Room**

18'5 x 12'11 (5.61m x 3.94m)

#### Kitchen

12'0 x 9'1 (3.66m x 2.77m)

#### Bedroom

12'5 x 10'8 (3.78m x 3.25m)

#### Bedroom

10'9 x 9'11 (3.28m x 3.02m)

#### **Bathroom**

8'4 x 8'0 (2.54m x 2.44m)