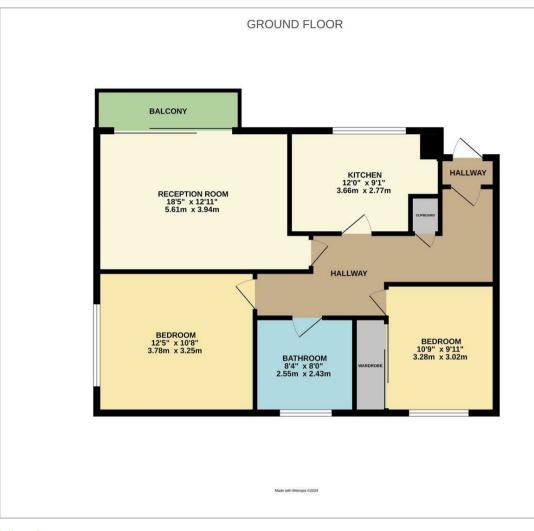

## **Reception Room**

18'5 x 12'11 (5.61m x 3.94m)

#### Kitchen

12'0 x 9'1 (3.66m x 2.77m)

#### Bedroom

12'5 x 10'8 (3.78m x 3.25m)

Bedroom

10'9 x 9'11 (3.28m x 3.02m)

#### Bathroom

8'4 x 8'0 (2.54m x 2.44m)

### **Floor Plan**