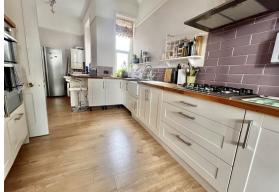

The heart of the home lies in the newly fitted kitchen, where sleek appliances and contemporary finishes create a stylish and functional space for culinary adventures. Whether you're preparing a gourmet feast or enjoying a leisurely breakfast, this kitchen is sure to inspire your inner chef.

### Kitchen/Breakfast Room

20'9 max x 10'10 max (6.32m max x 3.30m max )