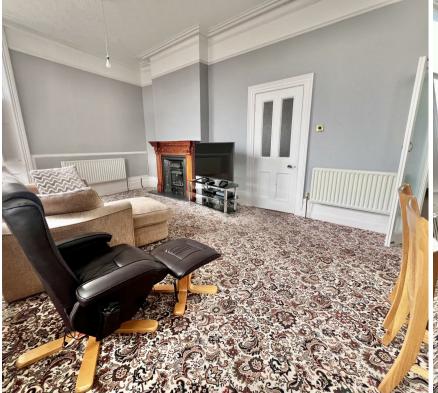

As you step into the flat, you'll be greeted by a bright and inviting atmosphere. The spacious lounge features large windows that frame slight sea views, allowing you to enjoy the soothing sights and sounds of the coastline from the comfort of your own home.

**Living Room** 24'8 x 12'10 (7.52m x 3.91m)