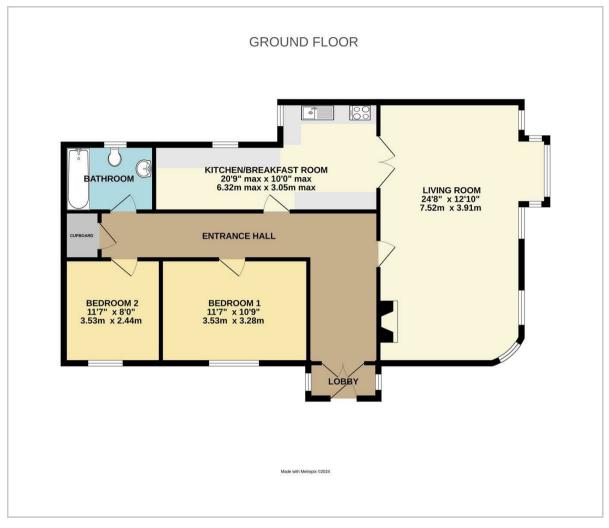

**Living Room** 24'8 x 12'10 (7.52m x 3.91m)

### Kitchen/Breakfast Room

20'9 max x 10'10 max (6.32m max x 3.30m max )

### Bedroom 1

11'7 x 10'9 (3.53m x 3.28m)

### Bedroom 2

11'7 x 8'0 (3.53m x 2.44m)

# Floor Plan Area Map