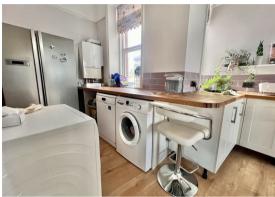

The heart of the home lies in the newly fitted kitchen, where sleek appliances and contemporary finishes create a stylish and functional space for culinary adventures. Whether you're preparing a gourmet feast or enjoying a leisurely breakfast, this kitchen is sure to inspire your inner chef.

### Kitchen/Breakfast Room

20'9 max x 10'10 max (6.32m max x 3.30m max )