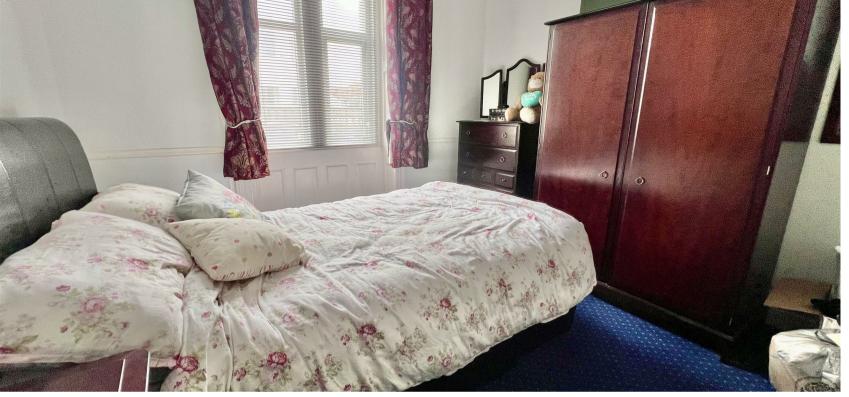

### Bedroom 1

11'7 x 10'9 (3.53m x 3.28m)

### Bedroom 2

11'7 x 8'0 (3.53m x 2.44m)