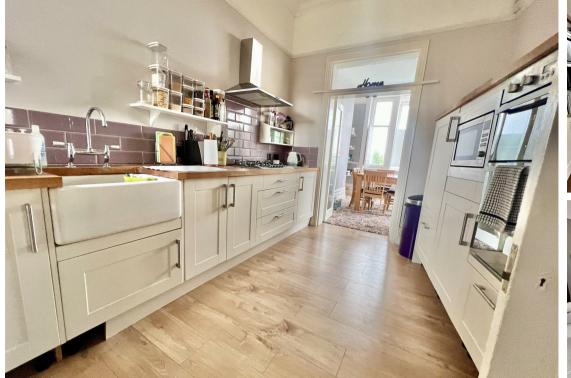

The heart of the home lies in the newly fitted kitchen, where sleek appliances and contemporary finishes create a stylish and functional space for culinary adventures. Whether you're preparing a gourmet feast or enjoying a leisurely breakfast, this kitchen is sure to inspire your inner chef.

### Kitchen/Breakfast Room

20'9 max x 10'10 max (6.32m max x 3.30m max )