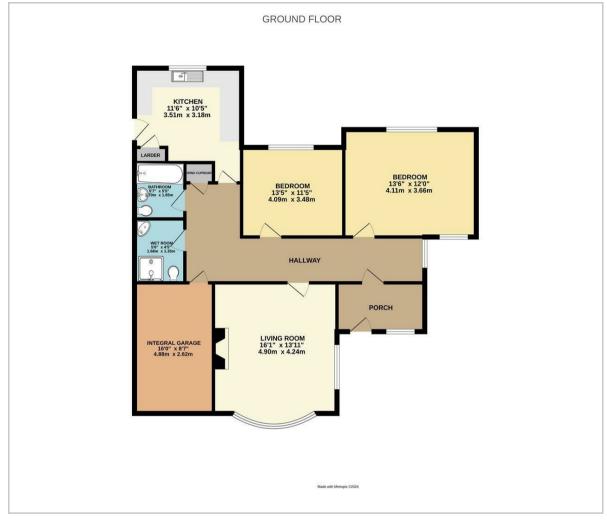

11'6 x 10'5 (3.51m x 3.18m)

## **Living Room**

16'1 x 13'11 (4.90m x 4.24m)

## Internal Garage

16'0 x 8'7 (4.88m x 2.62m)

### Bathroom

5'7 x 5'5 (1.70m x 1.65m)

#### Wet Room

5'6 x 4'5 (1.68m x 1.35m)

#### Bedroom

13'6 x 12'0 (4.11m x 3.66m)

#### Bedroom

13'5 x 11'5 (4.09m x 3.48m)

Council Tax Band - D £2439