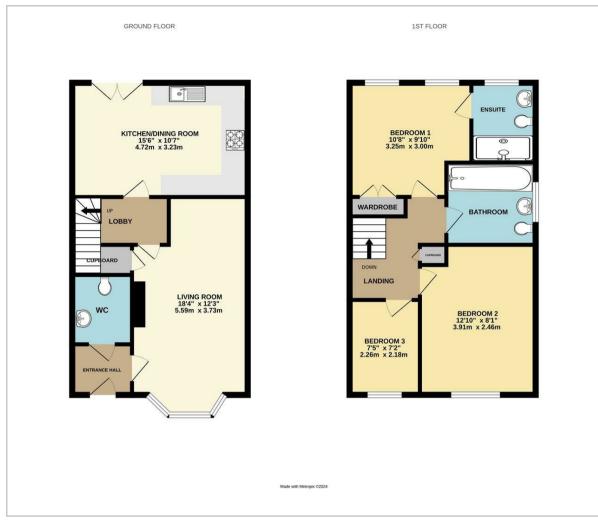

#### Floor Plan

Come and experience the epitome of contemporary living in this newly built semidetached house.

15'6 x 10'7 (4.72m x 3.23m)

## **Living Room**

18'4 x 12'3 (5.59m x 3.73m)

## Bedroom 1

10'8 x 9'10 (3.25m x 3.00m)

## Bedroom 2

12'10 x 8'1 (3.91m x 2.46m)

#### Bedroom 3

7'5 x 7'2 (2.26m x 2.18m)

Council Tax Band - D