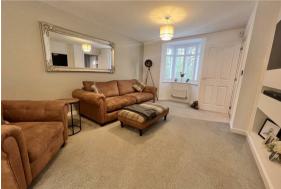

Adjacent to the kitchen, the lounge offers a cozy retreat, where you can unwind and relax after a long day. Large windows flood the space with natural light, creating an inviting ambiance throughout.

Venture outside, and you'll discover a charming rear garden, complete with a patio area, ideal for al fresco dining or soaking up the sun on lazy afternoons.

## **Living Room**

18'4 x 12'3 (5.59m x 3.73m)