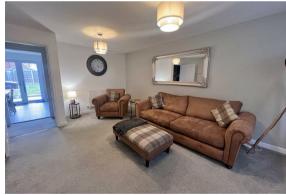

Adjacent to the kitchen, the lounge offers a cozy retreat, where you can unwind and relax after a long day. Large windows flood the space with natural light, creating an inviting ambiance throughout.

Venture outside, and you'll discover a charming rear garden, complete with a patio area, ideal for al fresco dining or soaking up the sun on lazy afternoons.

## **Living Room**

18'4 x 12'3 (5.59m x 3.73m)