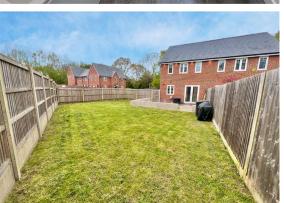

Adjacent to the kitchen, the lounge offers a cozy retreat, where you can unwind and relax after a long day. Large windows flood the space with natural light, creating an inviting ambiance throughout.

Venture outside, and you'll discover a charming rear garden, complete with a patio area, ideal for al fresco dining or soaking up the sun on lazy afternoons.

Whether you're entertaining guests or simply enjoying a quiet moment outdoors, this tranquil oasis provides the perfect backdrop.

Nickles Close offers the perfect blend of modern amenities and traditional charm, providing a comfortable and inviting place to call home.