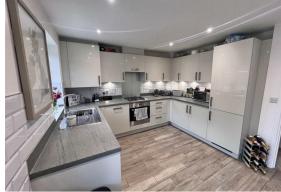

As you arrive, your eyes are drawn to the private driveway, providing convenient parking right at your doorstep.

Step inside, and you'll be greeted by a thoughtfully designed layout, featuring a separate kitchen diner, perfect for hosting gatherings or enjoying family meals. The kitchen is equipped with sleek appliances and ample counter space, making cooking a joy.