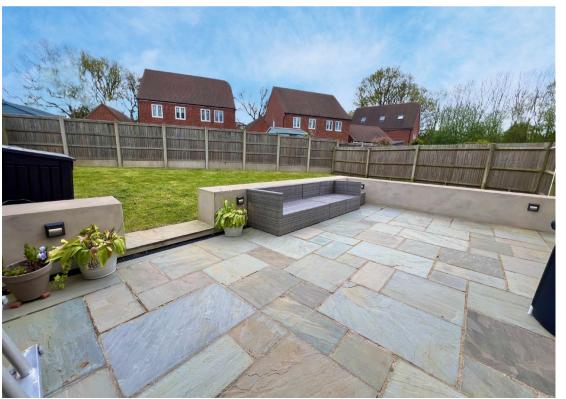

Adjacent to the kitchen, the lounge offers a cozy retreat, where you can unwind and relax after a long day. Large windows flood the space with natural light, creating an inviting ambiance throughout.

Venture outside, and you'll discover a charming rear garden, complete with a patio area, ideal for al fresco dining or soaking up the sun on lazy afternoons.

Whether you're entertaining guests or simply enjoying a quiet moment outdoors, this tranquil oasis provides the perfect backdrop.

Nickles Close offers the perfect blend of modern amenities and traditional charm, providing a comfortable and inviting place to call home.