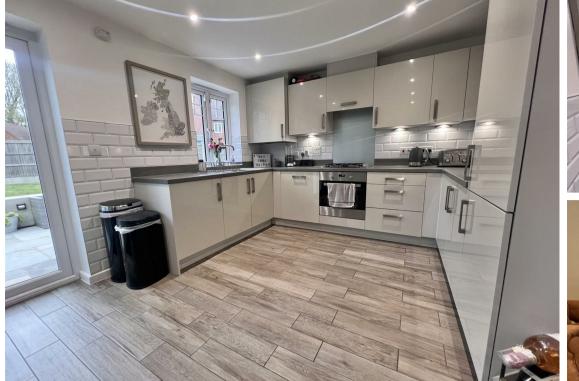

As you arrive, your eyes are drawn to the private driveway, providing convenient parking right at your doorstep.

Step inside, and you'll be greeted by a thoughtfully designed layout, featuring a separate kitchen diner, perfect for hosting gatherings or enjoying family meals. The kitchen is equipped with sleek appliances and ample counter space, making cooking a joy.