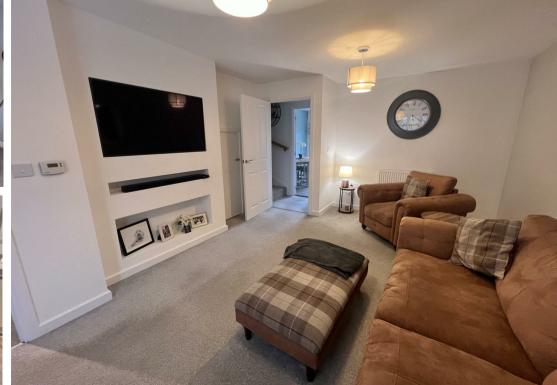

Adjacent to the kitchen, the lounge offers a cozy retreat, where you can unwind and relax after a long day. Large windows flood the space with natural light, creating an inviting ambiance throughout.

Venture outside, and you'll discover a charming rear garden, complete with a patio area, ideal for al fresco dining or soaking up the sun on lazy afternoons.

## **Living Room**

18'4 x 12'3 (5.59m x 3.73m)