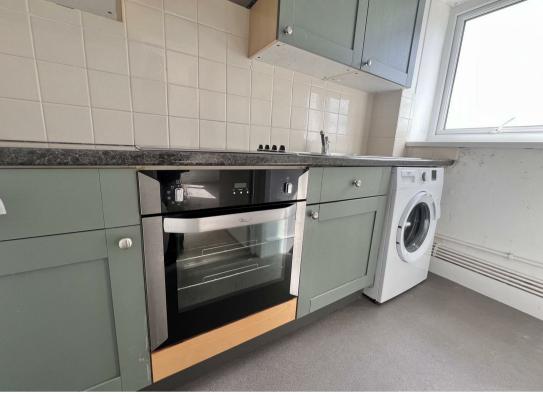

Adjacent to the lounge, the spacious kitchen awaits, equipped with modern appliances and ample storage space. Whether you're whipping up a gourmet meal or enjoying a casual breakfast, this well-appointed kitchen provides the perfect setting for culinary adventures.

#### **Living Room** 15'10 x 12'11 (4.83m x 3.94m)

**Kitchen** 8'6 x 4'7 (2.59m x 1.40m)

**Bedroom 1** 13'3 x 12'11 (4.04m x 3.94m)

**Bedroom 2** 9'8 x 8'7 (2.95m x 2.62m)

**Bathroom** 8'4 x 4'5 (2.54m x 1.35m)