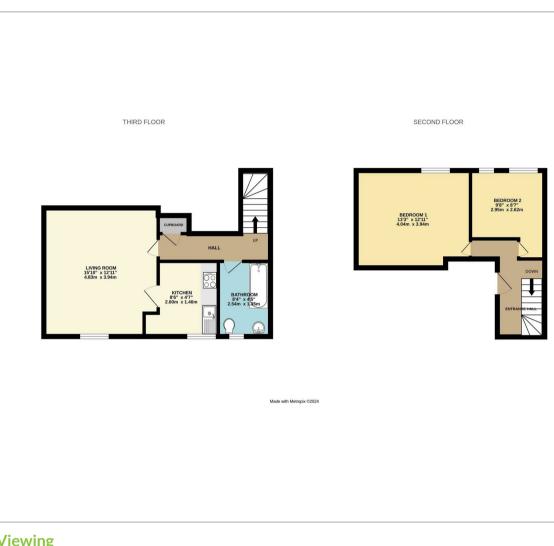

#### **Living Room** 15'10 x 12'11 (4.83m x 3.94m)

**Kitchen** 8'6 x 4'7 (2.59m x 1.40m)

**Bedroom 1** 13'3 x 12'11 (4.04m x 3.94m)

**Bedroom 2** 9'8 x 8'7 (2.95m x 2.62m)

**Bathroom** 8'4 x 4'5 (2.54m x 1.35m)

### **Floor Plan**