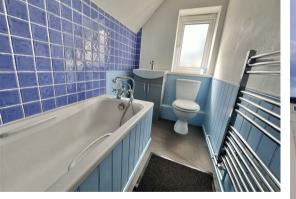

Descend the staircase to the lower level, where you'll find two generously sized bedrooms, offering comfortable sanctuaries for rest and rejuvenation. The large bathroom, conveniently located nearby, features modern fixtures and plenty of space, creating a serene oasis for selfcare rituals.

#### **Living Room** 15'10 x 12'11 (4.83m x 3.94m)

**Kitchen** 8'6 x 4'7 (2.59m x 1.40m)

**Bedroom 1** 13'3 x 12'11 (4.04m x 3.94m)

**Bedroom 2** 9'8 x 8'7 (2.95m x 2.62m)

**Bathroom** 8'4 x 4'5 (2.54m x 1.35m)