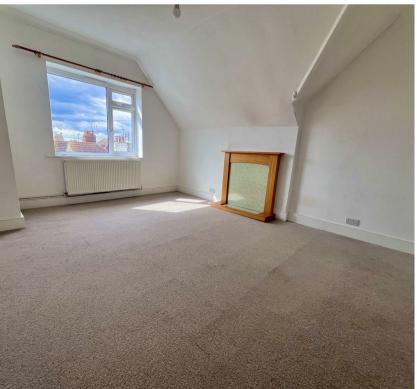

The upper level features a separate lounge, offering a cozy retreat for relaxation and entertainment. Large windows flood the space with natural light, creating an airy and welcoming ambiance throughout.

Descend the staircase to the lower level, where you'll find two generously sized bedrooms, offering comfortable sanctuaries for rest and rejuvenation. The large bathroom, conveniently located nearby, features modern fixtures and plenty of space, creating a serene oasis for selfcare rituals.

#### **Living Room** 15'10 x 12'11 (4.83m x 3.94m)

**Kitchen** 8'6 x 4'7 (2.59m x 1.40m)

**Bedroom 1** 13'3 x 12'11 (4.04m x 3.94m)

**Bedroom 2** 9'8 x 8'7 (2.95m x 2.62m)

**Bathroom** 8'4 x 4'5 (2.54m x 1.35m)