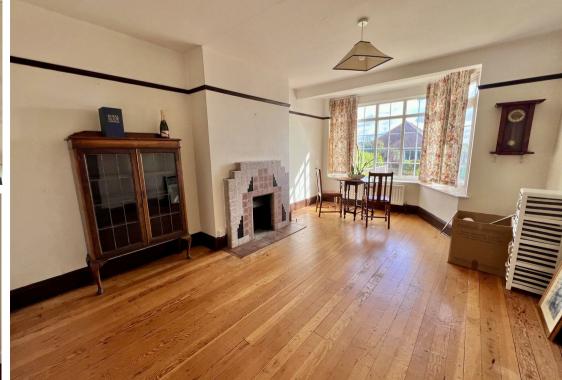

Inside, discover the allure of separate dining and lounge areas, perfect for entertaining or quiet moments alike.

Hillcrest Avenue beckons with its blend of character and convenience, promising a gracious living experience in Bexhill.

**Dining Room** 12'5 x 14'11 (3.78m x 4.55m)

**Living Room** 11'7 x 17'4 (3.53m x 5.28m)

**Reception Room** 7'8 x 14'11 (2.34m x 4.55m)

**Bedroom** 14'9 x 8'9 (4.50m x 2.67m)

**Bedroom** 10'11 x 13'11 (3.33m x 4.24m)