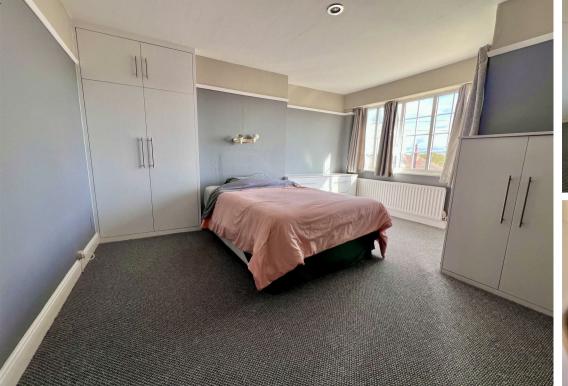

**Dining Room** 12'5 x 14'11 (3.78m x 4.55m)

**Living Room** 11'7 x 17'4 (3.53m x 5.28m)

**Reception Room** 7'8 x 14'11 (2.34m x 4.55m)

**Bedroom** 14'9 x 8'9 (4.50m x 2.67m)

**Bedroom** 10'11 x 13'11 (3.33m x 4.24m)

**Bedroom** 14'11 x 15'6 (4.55m x 4.72m)

Council Tax Band - D £2439