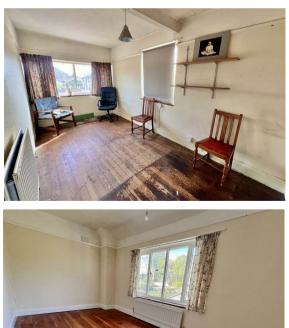

**Dining Room** 12'5 x 14'11 (3.78m x 4.55m)

**Living Room** 11'7 x 17'4 (3.53m x 5.28m)

**Reception Room** 7'8 x 14'11 (2.34m x 4.55m)

**Bedroom** 14'9 x 8'9 (4.50m x 2.67m)

**Bedroom** 10'11 x 13'11 (3.33m x 4.24m)