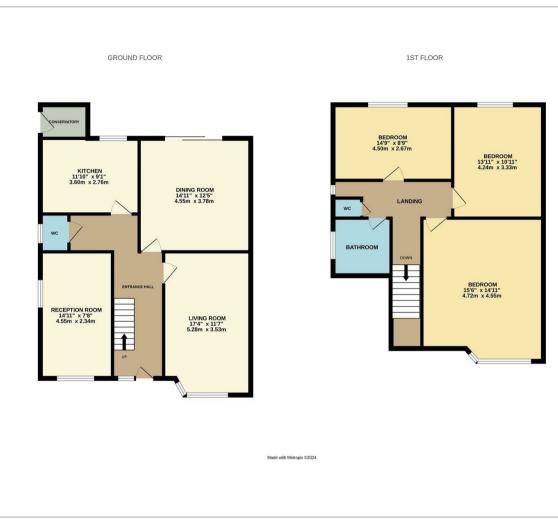

**Dining Room** 12'5 x 14'11 (3.78m x 4.55m)

**Living Room** 11'7 x 17'4 (3.53m x 5.28m)

**Reception Room** 7'8 x 14'11 (2.34m x 4.55m)

**Bedroom** 14'9 x 8'9 (4.50m x 2.67m)

**Bedroom** 10'11 x 13'11 (3.33m x 4.24m)

**Bedroom** 14'11 x 15'6 (4.55m x 4.72m)

Council Tax Band - D £2439

#### **Floor Plan**