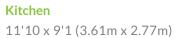

**Dining Room** 12'5 x 14'11 (3.78m x 4.55m)

**Living Room** 11'7 x 17'4 (3.53m x 5.28m)

**Reception Room** 7'8 x 14'11 (2.34m x 4.55m)

**Bedroom** 14'9 x 8'9 (4.50m x 2.67m)

**Bedroom** 10'11 x 13'11 (3.33m x 4.24m)