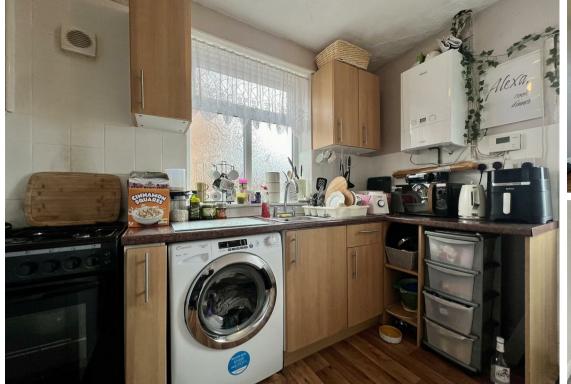

Downstairs the property comprises a living room with bay fronted window allowing plenty of natural light, separate dining room/second reception room, downstairs WC and fitted kitchen with access to the large private rear garden with a small patio. Upstairs is three good-sized bedroom, modern fitted bathroom with shower over bath and separate WC.

10'1" x 7'11" (3.09m x 2.42m)

Kitchen

10'2" x 7'3" (3.11m x 2.23m)

Bedroom One

11'1" x 9'7" (3.4m x 2.94m)

Bedroom Two

10'3" x 9'11" (3.14m x 3.03m)

**Bedroom Three** 