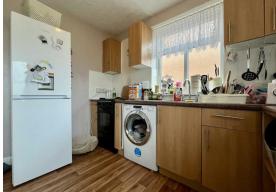

Downstairs the property comprises a living room with bay fronted window allowing plenty of natural light, separate dining room/second reception room, downstairs WC and fitted kitchen with access to the large private rear garden with a small patio. Upstairs is three good-sized bedroom, modern fitted bathroom with shower over bath and separate WC.

10'1" x 7'11" (3.09m x 2.42m)

Kitchen

10'2" x 7'3" (3.11m x 2.23m)

Bedroom One

11'1" x 9'7" (3.4m x 2.94m)

Bedroom Two

10'3" x 9'11" (3.14m x 3.03m)

**Bedroom Three** 