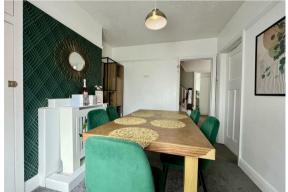

Downstairs the property comprises a living room with bay fronted window allowing plenty of natural light, separate dining room/second reception room, downstairs WC and fitted kitchen with access to the large private rear garden with a small patio. Upstairs is three good-sized bedroom, modern fitted bathroom with shower over bath and separate WC.