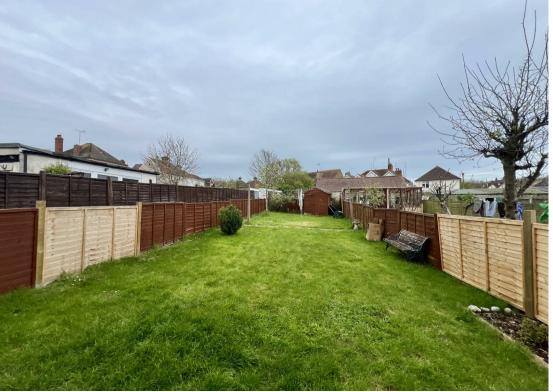

Downstairs the property comprises a living room with bay fronted window allowing plenty of natural light, separate dining room/second reception room, downstairs WC and fitted kitchen with access to the large private rear garden with a small patio. Upstairs is three good-sized bedroom, modern fitted bathroom with shower over bath and separate WC.