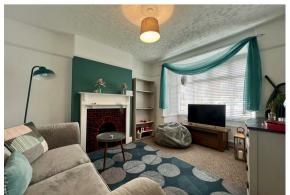

Downstairs the property comprises a living room with bay fronted window allowing plenty of natural light, separate dining room/second reception room, downstairs WC and fitted kitchen with access to the large private rear garden with a small patio. Upstairs is three good-sized bedroom, modern fitted bathroom with shower over bath and separate WC.

Further benefits to the property include double glazing, gas central heating and street parking.