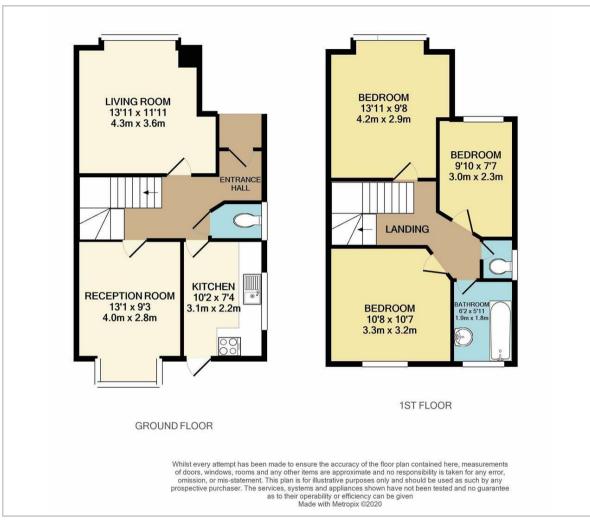

#### Floor Plan

#### Please Note:

An annual household income of £40,500 will be required for the affordability criteria of this property.

The minimum tenancy length is 12 months.

11'3" x 11'1" (3.44m x 3.39m)

Reception Room/ Dining Room

10'1" x 7'11" (3.09m x 2.42m)

Kitchen

10'2" x 7'3" (3.11m x 2.23m)

Bedroom One

11'1" x 9'7" (3.4m x 2.94m)

Bedroom Two

10'3" x 9'11" (3.14m x 3.03m)

**Bedroom Three** 

10'6" x 7'7" (3.22m x 2.33m)

Bathroom

7'8" x 5'10" (2.34m x 1.8m)

Council Tax Band B - £1897 per year