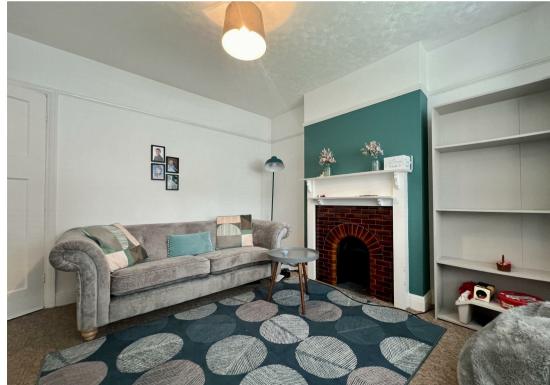

Downstairs the property comprises a living room with bay fronted window allowing plenty of natural light, separate dining room/second reception room, downstairs WC and fitted kitchen with access to the large private rear garden with a small patio. Upstairs is three good-sized bedroom, modern fitted bathroom with shower over bath and separate WC.

Further benefits to the property include double glazing, gas central heating and street parking.