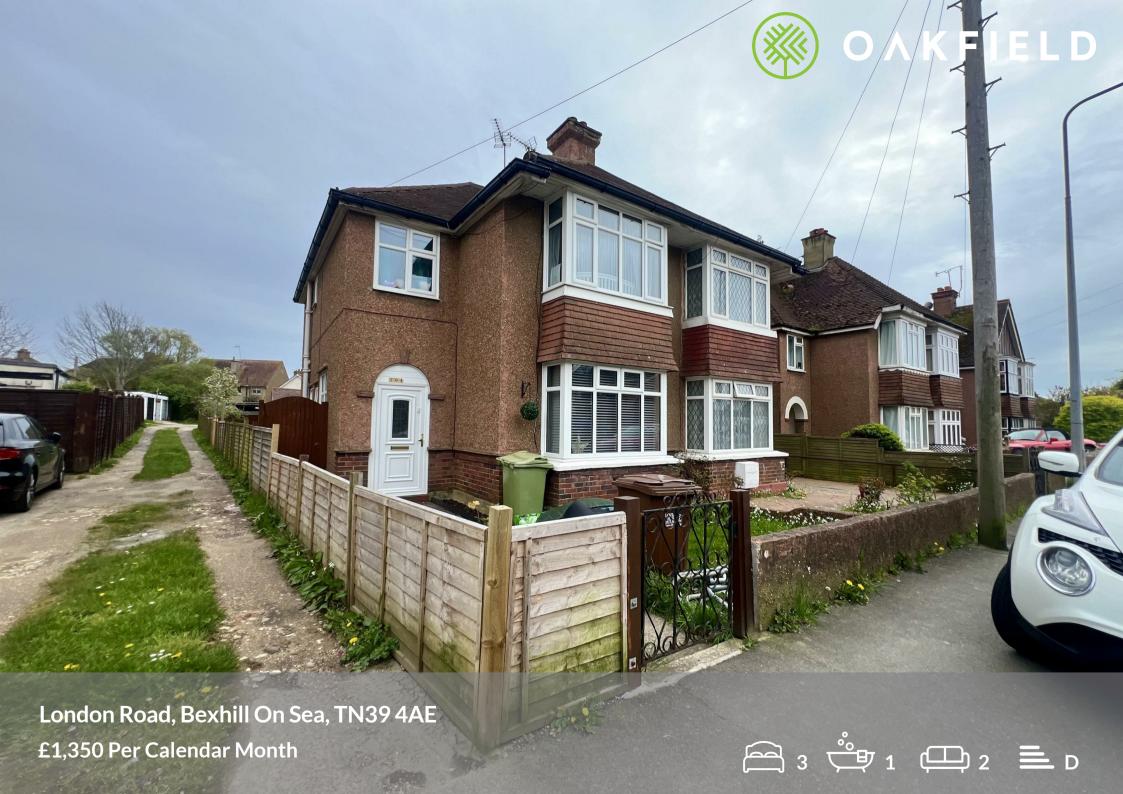

# London Road, Bexhill On Sea, TN39 4AE

This spacious three bedroom semidetached house is perfectly situated on London Road in Bexhill and benefits from being within each access to local schools, shops and amenities.

Downstairs the property comprises a living room with bay fronted window allowing plenty of natural light, separate dining room/second reception room, downstairs WC and fitted kitchen with access to the large private rear garden with a small patio. Upstairs is three good-sized bedroom, modern fitted bathroom with shower over bath and separate WC.

Further benefits to the property include double glazing, gas central heating and street parking.