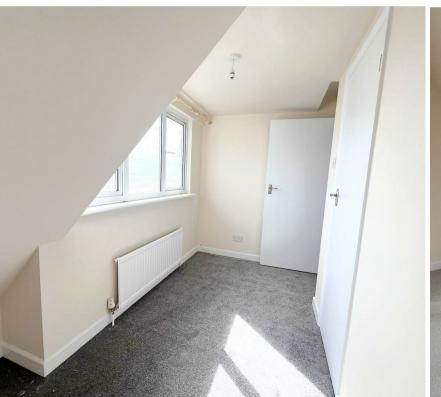

#### Bedroom 1

11'0 x 10'7 (3.35m x 3.23m)

#### Bedroom 2

11'8 x 7'2 (3.56m x 2.18m)