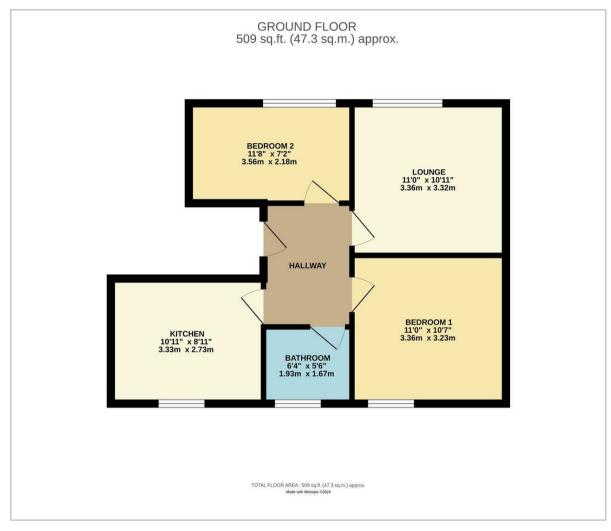

# Floor Plan

10'11 x 8'11 (3.33m x 2.72m)

## Lounge

11'0 x 10'11 (3.35m x 3.33m)

#### Bedroom 1

11'0 x 10'7 (3.35m x 3.23m)

#### Bedroom 2

11'8 x 7'2 (3.56m x 2.18m)

#### **Bathroom**

6'4 x 5'6 (1.93m x 1.68m)