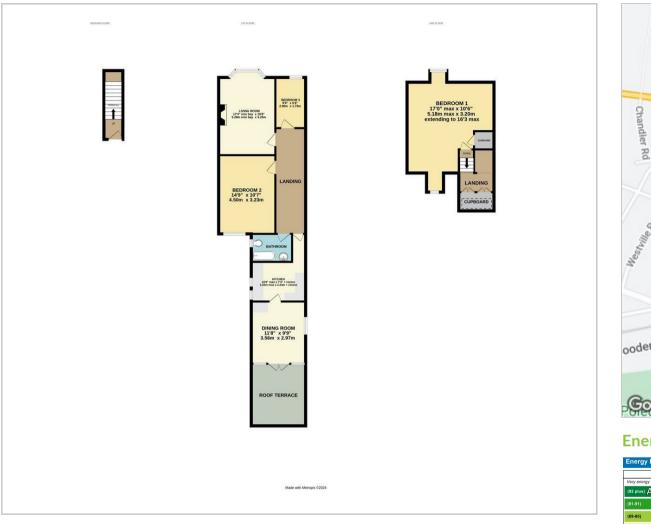

### **Floor Plan**

#### Living Room

10'08 x 17'4 into bay (3.25m x 5.28m into bay)

#### Kitchen

10'08 max x 7'4 + recess (3.25m max x 2.24m + recess)

#### **Dining Room**

9'9 x 11'8 (2.97m x 3.56m)

#### Bedroom 1

10'06 extending to 16'3 max x 17'00 max (3.20m extending to 4.95m max x 5.18m max)

#### Bedroom 2

10'7 x 14'9 (3.23m x 4.50m)

**Bedroom 3** 5'8 x 9'6 (1.73m x 2.90m)