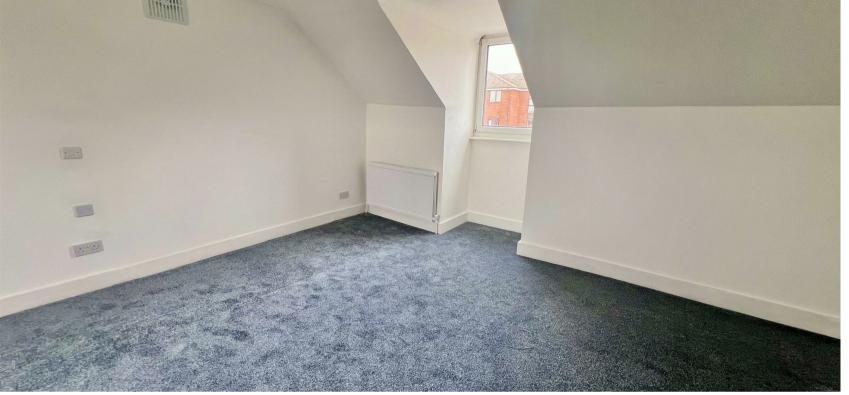

#### Bedroom 2

10'7 x 14'9 (3.23m x 4.50m)

**Bedroom 3** 5'8 x 9'6 (1.73m x 2.90m)