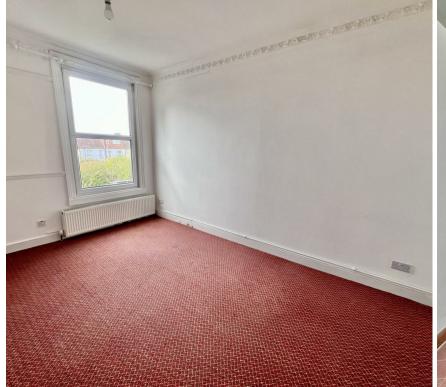

#### Bedroom 1

10'06 extending to 16'3 max x 17'00 max (3.20m extending to 4.95m max x 5.18m max)

#### Bedroom 2

10'7 x 14'9 (3.23m x 4.50m)

**Bedroom 3** 5'8 x 9'6 (1.73m x 2.90m)