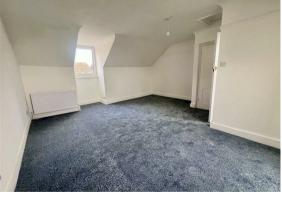

#### Bedroom 1

10'06 extending to 16'3 max x 17'00 max (3.20m extending to 4.95m max x 5.18m max)