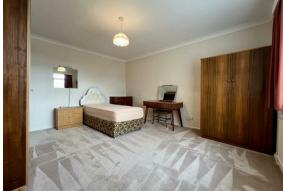

To the front of the property is a spacious living room with windows allowing plenty of natural light and lovely views. Proceeding through the rest of the property is three good-sized bedrooms, two of which benefit wardrobe space and a bathroom with shower over bath. To the rear of the property is a quirky fitted kitchen/diner that overlooks the private rear garden, WC toilet and side access which leads straight to the garden.

### **Living Room** 13'00 x 15'11 (3.96m x 4.85m)

**Kitchen** 12'10 x 10'10 (3.91m x 3.30m)

**Master Bedroom** 14'05 x 12'06 (4.39m x 3.81m)

Bedroom Two 12'06 x 11'11 (3.81m x 3.63m)

**Bedroom Three** 10'11 x 7'08 (3.33m x 2.34m)