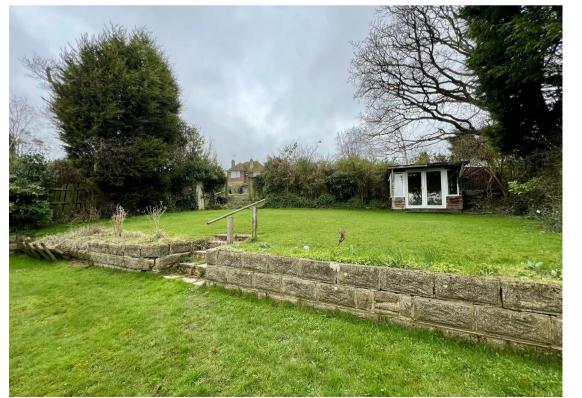

To the front of the property is a spacious living room with windows allowing plenty of natural light and lovely views. Proceeding through the rest of the property is three good-sized bedrooms, two of which benefit wardrobe space and a bathroom with shower over bath. To the rear of the property is a quirky fitted kitchen/diner that overlooks the private rear garden, WC toilet and side access which leads straight to the garden.

Further benefits to the property include gas central heating, partial double glazing, street parking and front gardens as well as rear.