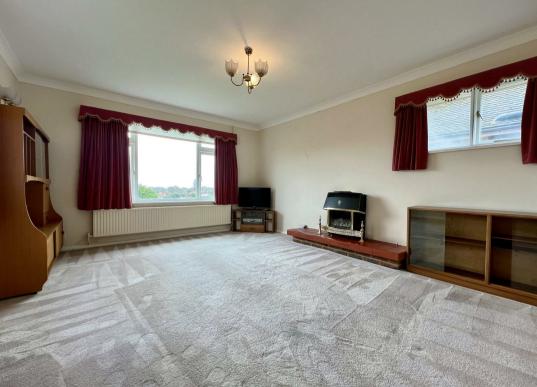

To the front of the property is a spacious living room with windows allowing plenty of natural light and lovely views. Proceeding through the rest of the property is three good-sized bedrooms, two of which benefit wardrobe space and a bathroom with shower over bath. To the rear of the property is a quirky fitted kitchen/diner that overlooks the private rear garden, WC toilet and side access which leads straight to the garden.

### **Living Room** 13'00 x 15'11 (3.96m x 4.85m)

**Kitchen** 12'10 x 10'10 (3.91m x 3.30m)

**Master Bedroom** 14'05 x 12'06 (4.39m x 3.81m)

Bedroom Two 12'06 x 11'11 (3.81m x 3.63m)

**Bedroom Three** 10'11 x 7'08 (3.33m x 2.34m)