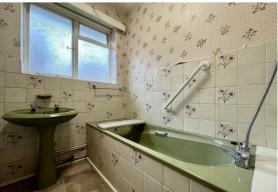

To the front of the property is a spacious living room with windows allowing plenty of natural light and lovely views. Proceeding through the rest of the property is three good-sized bedrooms, two of which benefit wardrobe space and a bathroom with shower over bath. To the rear of the property is a quirky fitted kitchen/diner that overlooks the private rear garden, WC toilet and side access which leads straight to the garden.

**Bathroom** 7'06 x 5'02 (2.29m x 1.57m)

WC

5'11 x 2'11 (1.80m x 0.89m)

Council Tax Band D - £2,327.00 per annum