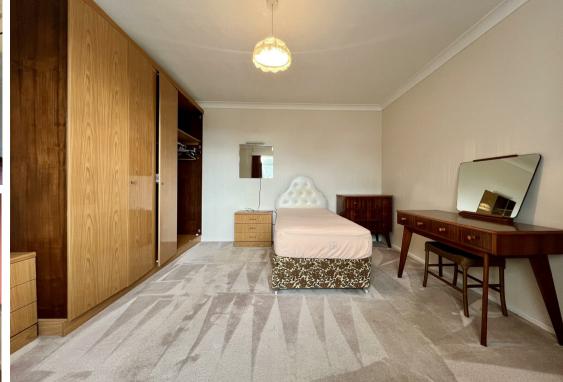

To the front of the property is a spacious living room with windows allowing plenty of natural light and lovely views. Proceeding through the rest of the property is three good-sized bedrooms, two of which benefit wardrobe space and a bathroom with shower over bath. To the rear of the property is a quirky fitted kitchen/diner that overlooks the private rear garden, WC toilet and side access which leads straight to the garden.

### **Living Room** 13'00 x 15'11 (3.96m x 4.85m)

**Kitchen** 12'10 x 10'10 (3.91m x 3.30m)

**Master Bedroom** 14'05 x 12'06 (4.39m x 3.81m)

Bedroom Two 12'06 x 11'11 (3.81m x 3.63m)

**Bedroom Three** 10'11 x 7'08 (3.33m x 2.34m)