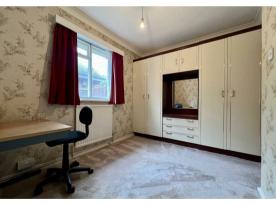

To the front of the property is a spacious living room with windows allowing plenty of natural light and lovely views. Proceeding through the rest of the property is three good-sized bedrooms, two of which benefit wardrobe space and a bathroom with shower over bath. To the rear of the property is a quirky fitted kitchen/diner that overlooks the private rear garden, WC toilet and side access which leads straight to the garden.

### **Living Room** 13'00 x 15'11 (3.96m x 4.85m)

**Kitchen** 12'10 x 10'10 (3.91m x 3.30m)

**Master Bedroom** 14'05 x 12'06 (4.39m x 3.81m)

Bedroom Two 12'06 x 11'11 (3.81m x 3.63m)

**Bedroom Three** 10'11 x 7'08 (3.33m x 2.34m)