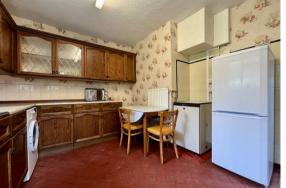

To the front of the property is a spacious living room with windows allowing plenty of natural light and lovely views. Proceeding through the rest of the property is three good-sized bedrooms, two of which benefit wardrobe space and a bathroom with shower over bath. To the rear of the property is a quirky fitted kitchen/diner that overlooks the private rear garden, WC toilet and side access which leads straight to the garden.

### **Living Room** 13'00 x 15'11 (3.96m x 4.85m)

**Kitchen** 12'10 x 10'10 (3.91m x 3.30m)

**Master Bedroom** 14'05 x 12'06 (4.39m x 3.81m)

Bedroom Two 12'06 x 11'11 (3.81m x 3.63m)

**Bedroom Three** 10'11 x 7'08 (3.33m x 2.34m)