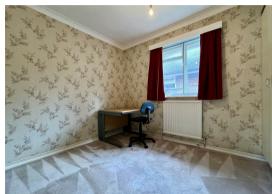

To the front of the property is a spacious living room with windows allowing plenty of natural light and lovely views. Proceeding through the rest of the property is three good-sized bedrooms, two of which benefit wardrobe space and a bathroom with shower over bath. To the rear of the property is a quirky fitted kitchen/diner that overlooks the private rear garden, WC toilet and side access which leads straight to the garden.

### **Living Room** 13'00 x 15'11 (3.96m x 4.85m)

**Kitchen** 12'10 x 10'10 (3.91m x 3.30m)

**Master Bedroom** 14'05 x 12'06 (4.39m x 3.81m)

Bedroom Two 12'06 x 11'11 (3.81m x 3.63m)

**Bedroom Three** 10'11 x 7'08 (3.33m x 2.34m)