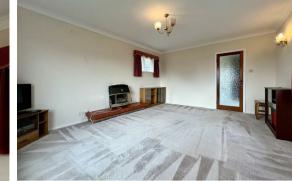

To the front of the property is a spacious living room with windows allowing plenty of natural light and lovely views. Proceeding through the rest of the property is three good-sized bedrooms, two of which benefit wardrobe space and a bathroom with shower over bath. To the rear of the property is a quirky fitted kitchen/diner that overlooks the private rear garden, WC toilet and side access which leads straight to the garden.

### **Living Room** 13'00 x 15'11 (3.96m x 4.85m)

**Kitchen** 12'10 x 10'10 (3.91m x 3.30m)

**Master Bedroom** 14'05 x 12'06 (4.39m x 3.81m)

Bedroom Two 12'06 x 11'11 (3.81m x 3.63m)

**Bedroom Three** 10'11 x 7'08 (3.33m x 2.34m)