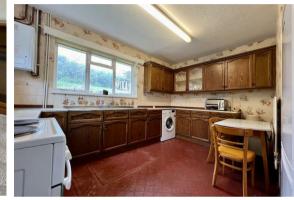

To the front of the property is a spacious living room with windows allowing plenty of natural light and lovely views. Proceeding through the rest of the property is three good-sized bedrooms, two of which benefit wardrobe space and a bathroom with shower over bath. To the rear of the property is a quirky fitted kitchen/diner that overlooks the private rear garden, WC toilet and side access which leads straight to the garden.

### **Living Room** 13'00 x 15'11 (3.96m x 4.85m)

**Kitchen** 12'10 x 10'10 (3.91m x 3.30m)

**Master Bedroom** 14'05 x 12'06 (4.39m x 3.81m)

Bedroom Two 12'06 x 11'11 (3.81m x 3.63m)

**Bedroom Three** 10'11 x 7'08 (3.33m x 2.34m)