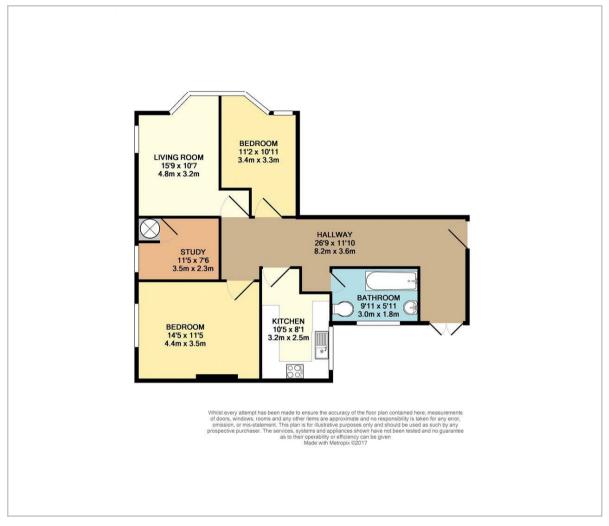

# Floor Plan

## **Living Room**

15'8" x 10'5" (4.8 x 3.2)

#### Bedroom One

14'5" x 11'5" (4.4 x 3.5)

#### Bedroom Two

11'1" x 10'9" (3.4 x 3.3)

#### **Bedroom Three**

11'5" x 7'6" (3.5m x 2.3m)

#### Kitchen

10'5" x 8'2" (3.2 x 2.5)

#### **Bathroom**

9'10" x 5'10" (3 x 1.8)