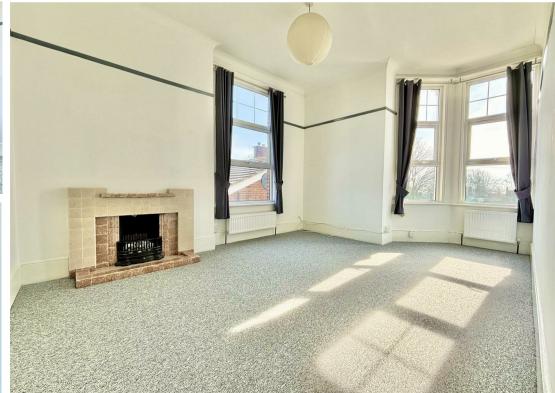

## **Living Room**

15'8" x 10'5" (4.8 x 3.2)

This property is located within close proximity to Ravenside Retail Park, Bexhill Seafront and Bexhill Town Centre.

The property comprises a spacious living room with dual aspect windows, a fitted kitchen with matching wall and base units and integrated oven with space for a fridge/freezer and washing machine, a modern fitted bathroom with full sized bath and shower over and new marble tiles, two double bedrooms one with a feature fireplace, a further third single bedroom which could also be used as an office, study or small dining room.