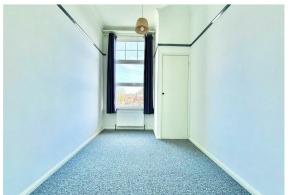

#### Bedroom One

14'5" x 11'5" (4.4 x 3.5)

#### Bedroom Two

11'1" x 10'9" (3.4 x 3.3)

#### **Bedroom Three**

11'5" x 7'6" (3.5m x 2.3m)