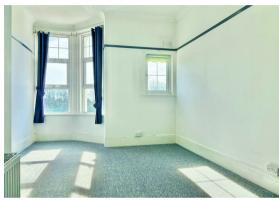

#### Bedroom One

14'5" x 11'5" (4.4 x 3.5)

#### Bedroom Two

11'1" x 10'9" (3.4 x 3.3)

#### **Bedroom Three**

11'5" x 7'6" (3.5m x 2.3m)