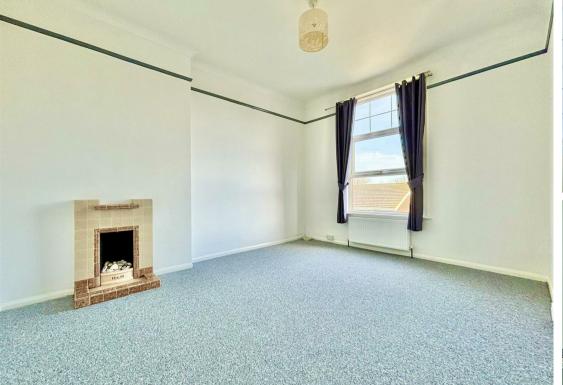

#### Bedroom One

14'5" x 11'5" (4.4 x 3.5)

#### Bedroom Two

11'1" x 10'9" (3.4 x 3.3)