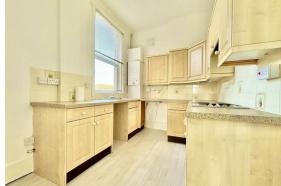

This property is located within close proximity to Ravenside Retail Park, Bexhill Seafront and Bexhill Town Centre.

The property comprises a spacious living room with dual aspect windows, a fitted kitchen with matching wall and base units and integrated oven with space for a fridge/freezer and washing machine, a modern fitted bathroom with full sized bath and shower over and new marble tiles, two double bedrooms one with a feature fireplace, a further third single bedroom which could also be used as an office, study or small dining room.

#### Kitchen

10'5" x 8'2" (3.2 x 2.5)