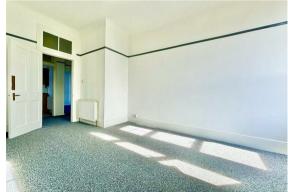

## **Living Room**

15'8" x 10'5" (4.8 x 3.2)

#### Bedroom One

14'5" x 11'5" (4.4 x 3.5)

#### Bedroom Two

11'1" x 10'9" (3.4 x 3.3)

#### **Bedroom Three**

11'5" x 7'6" (3.5m x 2.3m)