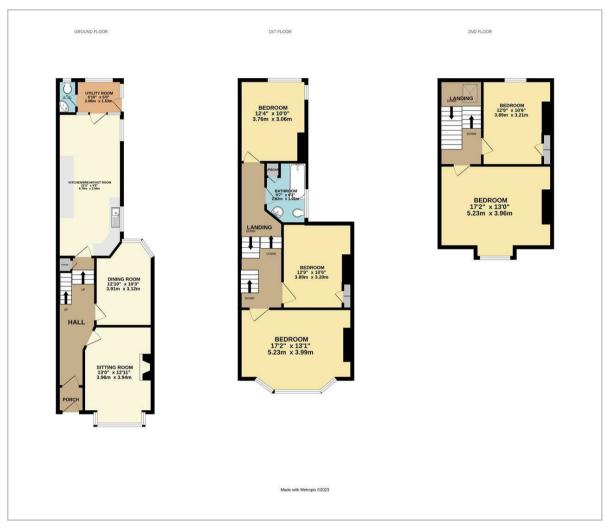

### Floor Plan

The ground floor comprises of an entrance lobby leading to a spacious hallway with a useful cupboard under the stairs. The hallway leads to a fantastic sized living room with bay fronted window and feature fireplace. There is also a separate dining room and a good sized kitchen/breakfast room. The kitchen benefits from matching wall and base units and space for appliances. Just off the kitchen is a downstairs WC and utility room with space and plumbing for a washing machine and tumble dryer.

To the first floor you will find three double bedrooms, all of which have feature fireplaces, giving the rooms plenty of character. There is also a family bathroom with an electric shower over the bath, wash hand basin and WC.

The second floor provides two further double bedrooms, both of which boast great space.

Outside, there is a private rear garden which is west facing. A patio area adjoins the property, with steps down to a lawn area and a there is also a timber shed.

## **Living Room**

13'0 x 12'11 (3.96m x 3.94m)

## **Dining Room**

12'10 x 10'3 (3.91m x 3.12m)

### Kitchen/Breakfast Room

22'3 x 9'8 (6.78m x 2.95m)

### **Utility Room**

6'10 x 5'0 (2.08m x 1.52m)

#### WC

5'0 x 2'11 (1.52m x 0.89m)

#### Bedroom

17'2 x 13'1 (5.23m x 3.99m)

#### Bedroom

12'9 x 10'6 (3.89m x 3.20m)

#### Bedroom

12'4 x 10'0 (3.76m x 3.05m)

#### Bathroom

9'7 x 6'3 (2.92m x 1.91m)

### Bedroom

17'2 x 13'0 (5.23m x 3.96m)

### Bedroom

12'9 x 10'6 (3.89m x 3.20m)

Council Tax Band - C