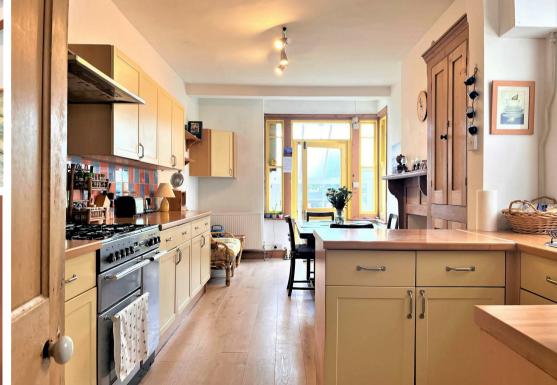

The ground floor comprises of an entrance lobby leading to a spacious hallway with a useful cupboard under the stairs. The hallway leads to a fantastic sized living room with bay fronted window and feature fireplace. There is also a separate dining room and a good sized kitchen/breakfast room. The kitchen benefits from matching wall and base units and space for appliances. Just off the kitchen is a downstairs WC and utility room with space and plumbing for a washing machine and tumble dryer.

### Kitchen/Breakfast Room

22'3 x 9'8 (6.78m x 2.95m)