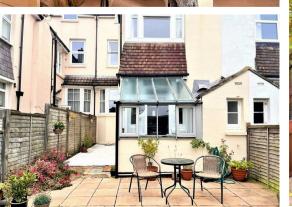

The second floor provides two further double bedrooms, both of which boast great space.

Outside, there is a private rear garden which is west facing. A patio area adjoins the property, with steps down to a lawn area and a there is also a timber shed.