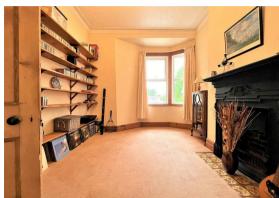

The ground floor comprises of an entrance lobby leading to a spacious hallway with a useful cupboard under the stairs. The hallway leads to a fantastic sized living room with bay fronted window and feature fireplace. There is also a separate dining room and a good sized kitchen/breakfast room. The kitchen benefits from matching wall and base units and space for appliances. Just off the kitchen is a downstairs WC and utility room with space and plumbing for a washing machine and tumble dryer.

## **Dining Room**

12'10 x 10'3 (3.91m x 3.12m)