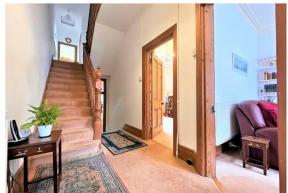

The ground floor comprises of an entrance lobby leading to a spacious hallway with a useful cupboard under the stairs. The hallway leads to a fantastic sized living room with bay fronted window and feature fireplace. There is also a separate dining room and a good sized kitchen/breakfast room. The kitchen benefits from matching wall and base units and space for appliances. Just off the kitchen is a downstairs WC and utility room with space and plumbing for a washing machine and tumble dryer.