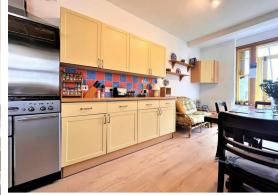

The ground floor comprises of an entrance lobby leading to a spacious hallway with a useful cupboard under the stairs. The hallway leads to a fantastic sized living room with bay fronted window and feature fireplace. There is also a separate dining room and a good sized kitchen/breakfast room. The kitchen benefits from matching wall and base units and space for appliances. Just off the kitchen is a downstairs WC and utility room with space and plumbing for a washing machine and tumble dryer.

### Kitchen/Breakfast Room

22'3 x 9'8 (6.78m x 2.95m)