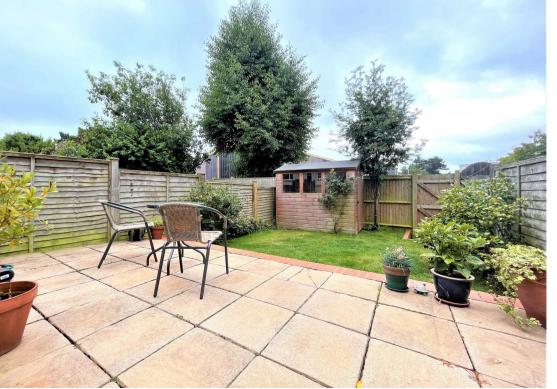

The second floor provides two further double bedrooms, both of which boast great space.

Outside, there is a private rear garden which is west facing. A patio area adjoins the property, with steps down to a lawn area and a there is also a timber shed.