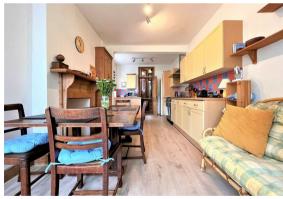

The ground floor comprises of an entrance lobby leading to a spacious hallway with a useful cupboard under the stairs. The hallway leads to a fantastic sized living room with bay fronted window and feature fireplace. There is also a separate dining room and a good sized kitchen/breakfast room. The kitchen benefits from matching wall and base units and space for appliances. Just off the kitchen is a downstairs WC and utility room with space and plumbing for a washing machine and tumble dryer.

## **Dining Room**

12'10 x 10'3 (3.91m x 3.12m)

### Kitchen/Breakfast Room

22'3 x 9'8 (6.78m x 2.95m)