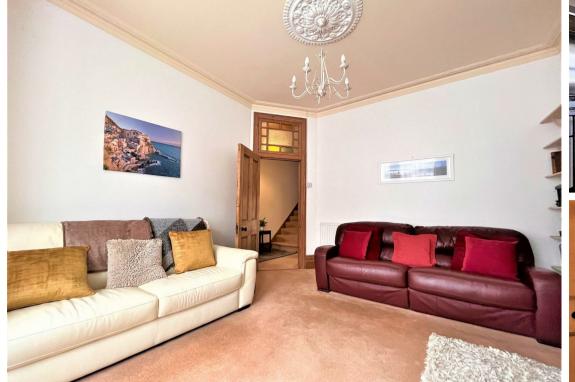

The ground floor comprises of an entrance lobby leading to a spacious hallway with a useful cupboard under the stairs. The hallway leads to a fantastic sized living room with bay fronted window and feature fireplace. There is also a separate dining room and a good sized kitchen/breakfast room. The kitchen benefits from matching wall and base units and space for appliances. Just off the kitchen is a downstairs WC and utility room with space and plumbing for a washing machine and tumble dryer.

## **Living Room**

13'0 x 12'11 (3.96m x 3.94m)