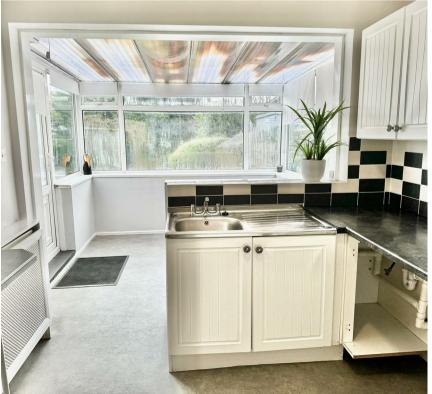

# Pebsham Drive, Bexhill-On-Sea, TN40 2RU

This bright, two bedroom detached bungalow is conveniently located with easy access of Bexhill Town Centre and Ravenside Retail Park.

As you enter the property you come into an entrance hall/ porch area with a second door leading into the hallway with accommodation comprising the living room with double patio doors leading out into the garden, fitted kitchen leading to the conservatory which looks out over the garden and would make an ideal dining area. There are two bedrooms and a modern, fully tiled bathroom with vanity unit with wash hand basin, bath and large walk-in shower. The property also benefits from an integral garage which can be accessed from the hallway.

**Living Room** 17'10 x 12'3 (5.44m x 3.73m)

**Kitchen** 9'11 x 8'9 (3.02m x 2.67m)

**Bedroom 1** 13'9 x 10'0 (4.19m x 3.05m)

**Bedroom 2** 13'9 x 7'10 (4.19m x 2.39m)

Council Tax Band - D