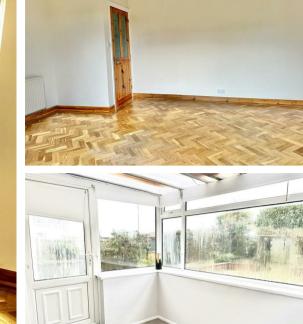

# Pebsham Drive, Bexhill-On-Sea, TN40 2RU

This bright, two bedroom detached bungalow is conveniently located with easy access of Bexhill Town Centre and Ravenside Retail Park.

As you enter the property you come into an entrance hall/ porch area with a second door leading into the hallway with accommodation comprising the living room with double patio doors leading out into the garden, fitted kitchen leading to the conservatory which looks out over the garden and would make an ideal dining area. There are two bedrooms and a modern, fully tiled bathroom with vanity unit with wash hand basin, bath and large walk-in shower. The property also benefits from an integral garage which can be accessed from the hallway.

**Living Room** 17'10 x 12'3 (5.44m x 3.73m)

**Kitchen** 9'11 x 8'9 (3.02m x 2.67m)

**Bedroom 1** 13'9 x 10'0 (4.19m x 3.05m)

**Bedroom 2** 13'9 x 7'10 (4.19m x 2.39m)

Council Tax Band - D