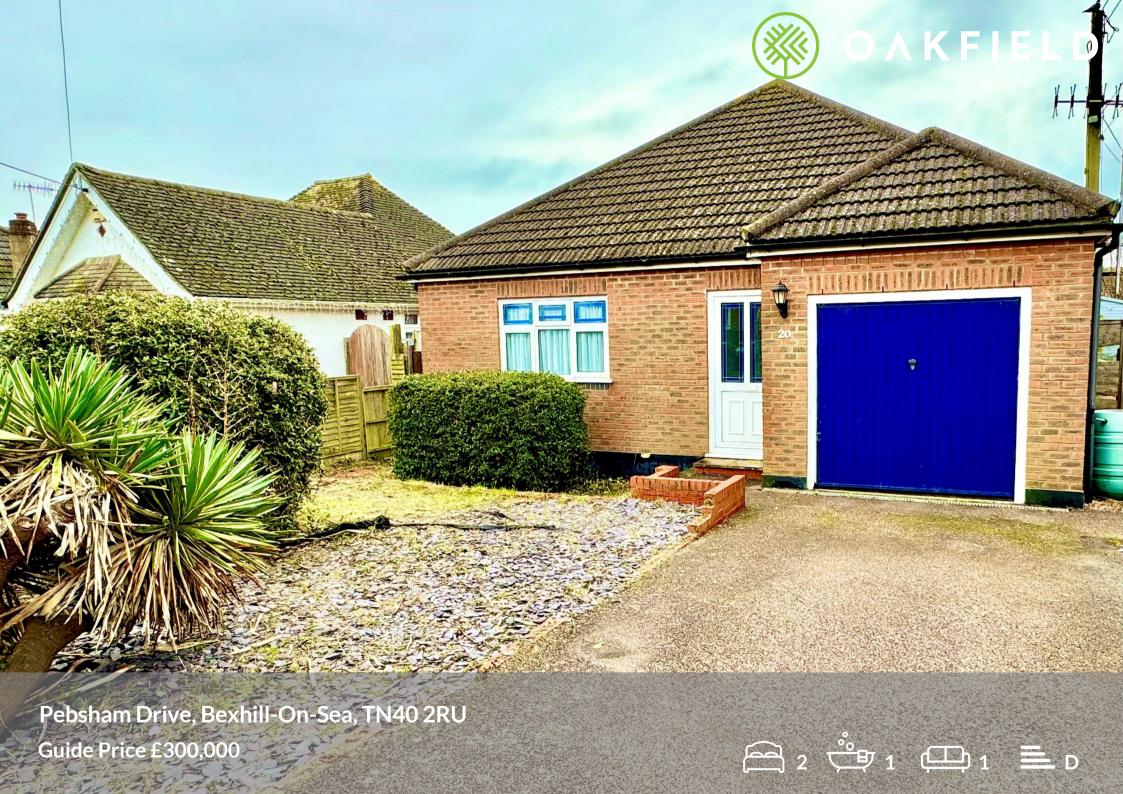

# Pebsham Drive, Bexhill-On-Sea, TN40 2RU

This bright, two bedroom detached bungalow is conveniently located with easy access of Bexhill Town Centre and Ravenside Retail Park.

As you enter the property you come into an entrance hall/ porch area with a second door leading into the hallway with accommodation comprising the living room with double patio doors leading out into the garden, fitted kitchen leading to the conservatory which looks out over the garden and would make an ideal dining area. There are two bedrooms and a modern, fully tiled bathroom with vanity unit with wash hand basin, bath and large walk-in shower. The property also benefits from an integral garage which can be accessed from the hallway.

To the rear the property is a good-sized, enclosed garden which is south facing, offering sunshine for much of the day. To front there is a driveway, front garden and a side gate giving access to the rear garden.

The property has been newly painted but does require some additional TLC making it a blank canvas for its new owner so come in and make it their own. We believe this home offers great potential and could potentially be extended of course with the necessary consents obtained.

**Living Room** 17'10 x 12'3 (5.44m x 3.73m)

**Kitchen** 9'11 x 8'9 (3.02m x 2.67m)

**Bedroom 1** 13'9 x 10'0 (4.19m x 3.05m)

**Bedroom 2** 13'9 x 7'10 (4.19m x 2.39m)

Council Tax Band - D