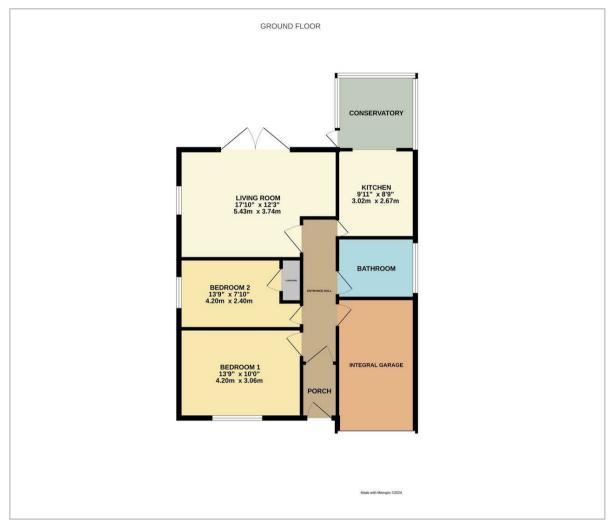

**Living Room** 17'10 x 12'3 (5.44m x 3.73m)

**Kitchen** 9'11 x 8'9 (3.02m x 2.67m)

**Bedroom 1** 13'9 x 10'0 (4.19m x 3.05m)

**Bedroom 2** 13'9 x 7'10 (4.19m x 2.39m)

Council Tax Band - D

### Floor Plan