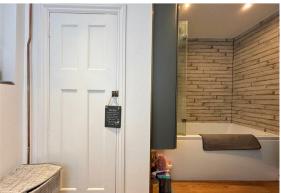

Accommodation comprises of an entrance lobby, very spacious living room with a bay window feature that allows plenty of natural light. This room also allows space for a dining room table. Master bedroom which benefits from built in wardrobe space and also has access out to a decking area and the garden. Modern fitted bathroom with a separate WC, tastefully designed kitchen and two further double bedrooms.

#### **Bathroom**

5'6" x 3'7" (1.7 x 1.1)