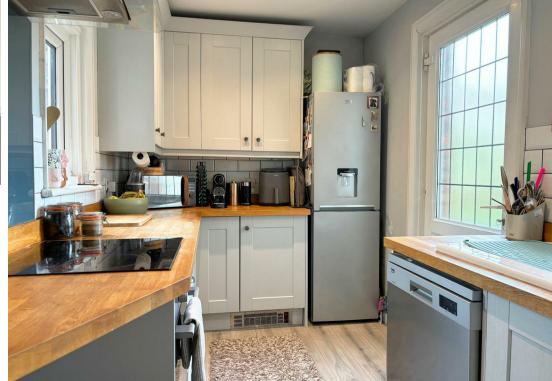

Accommodation comprises of an entrance lobby, very spacious living room with a bay window feature that allows plenty of natural light. This room also allows space for a dining room table. Master bedroom which benefits from built in wardrobe space and also has access out to a decking area and the garden. Modern fitted bathroom with a separate WC, tastefully designed kitchen and two further double bedrooms.

#### Kitchen

11'1" x 6'6" (3.4 x 2.0)