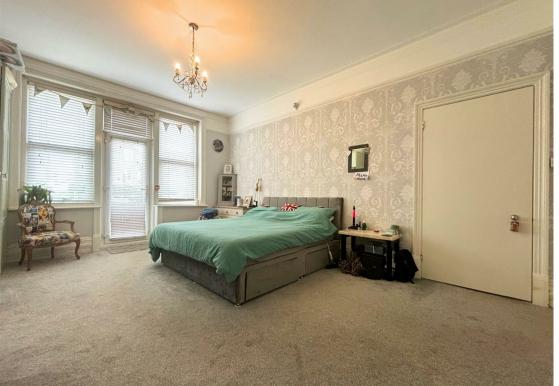

Accommodation comprises of an entrance lobby, very spacious living room with a bay window feature that allows plenty of natural light. This room also allows space for a dining room table. Master bedroom which benefits from built in wardrobe space and also has access out to a decking area and the garden. Modern fitted bathroom with a separate WC, tastefully designed kitchen and two further double bedrooms.

#### Bedroom

17'8" x 14'1" (5.4 x 4.3)