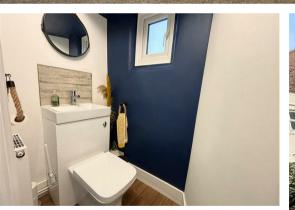

Accommodation comprises of an entrance lobby, very spacious living room with a bay window feature that allows plenty of natural light. This room also allows space for a dining room table. Master bedroom which benefits from built in wardrobe space and also has access out to a decking area and the garden. Modern fitted bathroom with a separate WC, tastefully designed kitchen and two further double bedrooms.

#### WC

4'11" x 3'7" (1.5 x 1.1)