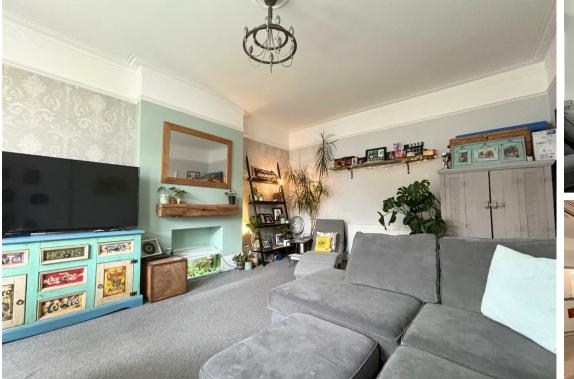

Accommodation comprises of an entrance lobby, very spacious living room with a bay window feature that allows plenty of natural light. This room also allows space for a dining room table. Master bedroom which benefits from built in wardrobe space and also has access out to a decking area and the garden. Modern fitted bathroom with a separate WC, tastefully designed kitchen and two further double bedrooms.

### **Living Room**

16'8" x 14'1" (5.1 x 4.3)