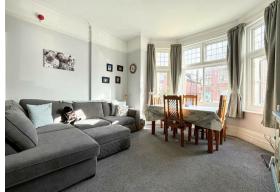

Accommodation comprises of an entrance lobby, very spacious living room with a bay window feature that allows plenty of natural light. This room also allows space for a dining room table. Master bedroom which benefits from built in wardrobe space and also has access out to a decking area and the garden. Modern fitted bathroom with a separate WC, tastefully designed kitchen and two further double bedrooms.

### **Living Room**

16'8" x 14'1" (5.1 x 4.3)