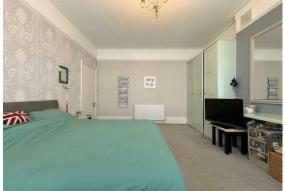

Accommodation comprises of an entrance lobby, very spacious living room with a bay window feature that allows plenty of natural light. This room also allows space for a dining room table. Master bedroom which benefits from built in wardrobe space and also has access out to a decking area and the garden. Modern fitted bathroom with a separate WC, tastefully designed kitchen and two further double bedrooms.

#### Bedroom

17'8" x 14'1" (5.4 x 4.3)

#### **Bedroom**

12'9" x 8'6" (3.9 x 2.6)

#### Bedroom

11'9" x 9'6" (3.6 x 2.9)