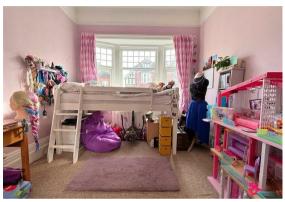

Accommodation comprises of an entrance lobby, very spacious living room with a bay window feature that allows plenty of natural light. This room also allows space for a dining room table. Master bedroom which benefits from built in wardrobe space and also has access out to a decking area and the garden. Modern fitted bathroom with a separate WC, tastefully designed kitchen and two further double bedrooms.

#### Bedroom

17'8" x 14'1" (5.4 x 4.3)

#### **Bedroom**

12'9" x 8'6" (3.9 x 2.6)

#### Bedroom

11'9" x 9'6" (3.6 x 2.9)