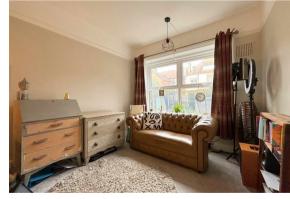

#### Bedroom

17'8" x 14'1" (5.4 x 4.3)

#### **Bedroom**

12'9" x 8'6" (3.9 x 2.6)

#### Bedroom

11'9" x 9'6" (3.6 x 2.9)