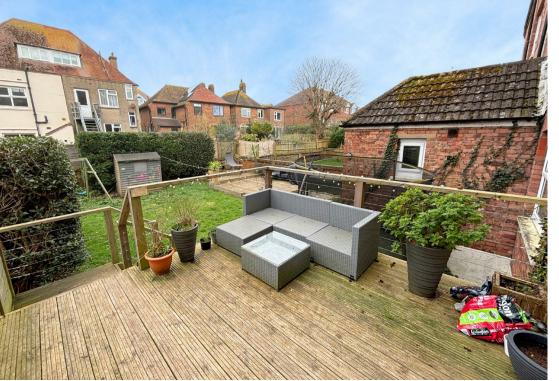

Externally the property benefits from a fantastic sized family garden with a decking area and some stairs leading down to a lawn area surrounded by some more mature shrubs.

Viewing is highly recommended to see this properties full potential.