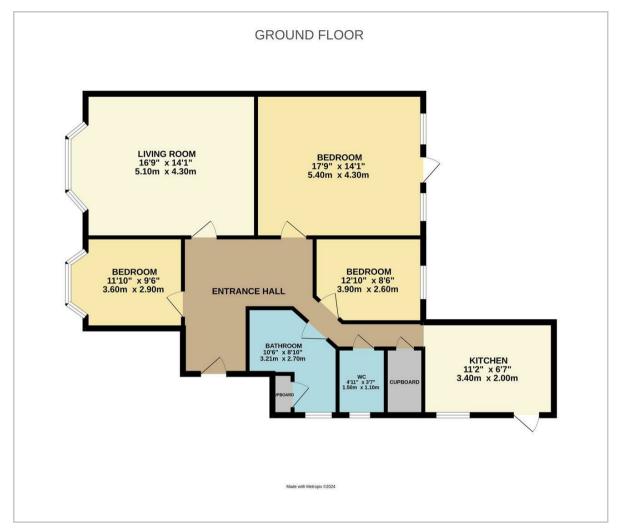

Accommodation comprises of an entrance lobby, very spacious living room with a bay window feature that allows plenty of natural light. This room also allows space for a dining room table. Master bedroom which benefits from built in wardrobe space and also has access out to a decking area and the garden. Modern fitted bathroom with a separate WC, tastefully designed kitchen and two further double bedrooms.

### **Living Room**

16'8" x 14'1" (5.1 x 4.3)

#### Kitchen

11'1" x 6'6" (3.4 x 2.0)

#### Bedroom

17'8" x 14'1" (5.4 x 4.3)

#### **Bedroom**

12'9" x 8'6" (3.9 x 2.6)

#### Bedroom

11'9" x 9'6" (3.6 x 2.9)

#### **Bathroom**

5'6" x 3'7" (1.7 x 1.1)

#### WC

4'11" x 3'7" (1.5 x 1.1)

## Floor Plan