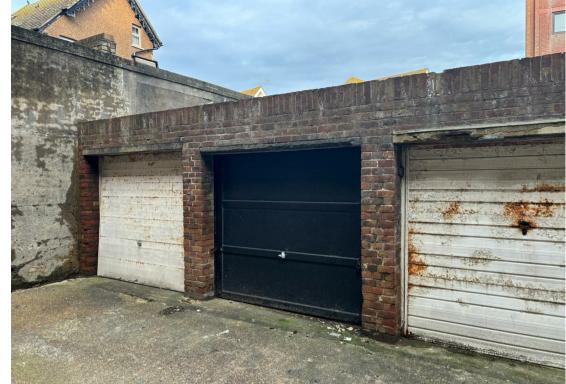

# Marina, Bexhill-On-Sea TN40 1BQ

A rare opportunity to acquire this single lock up garage with up and over door, located just of Bexhill seafront forming part of small block of garages in this convenient central location.

The garage measures 2.4m x 4.6m and is vacant for immediate possession.

#### Garage

15'1" x 7'11" (4.61 x 2.43)