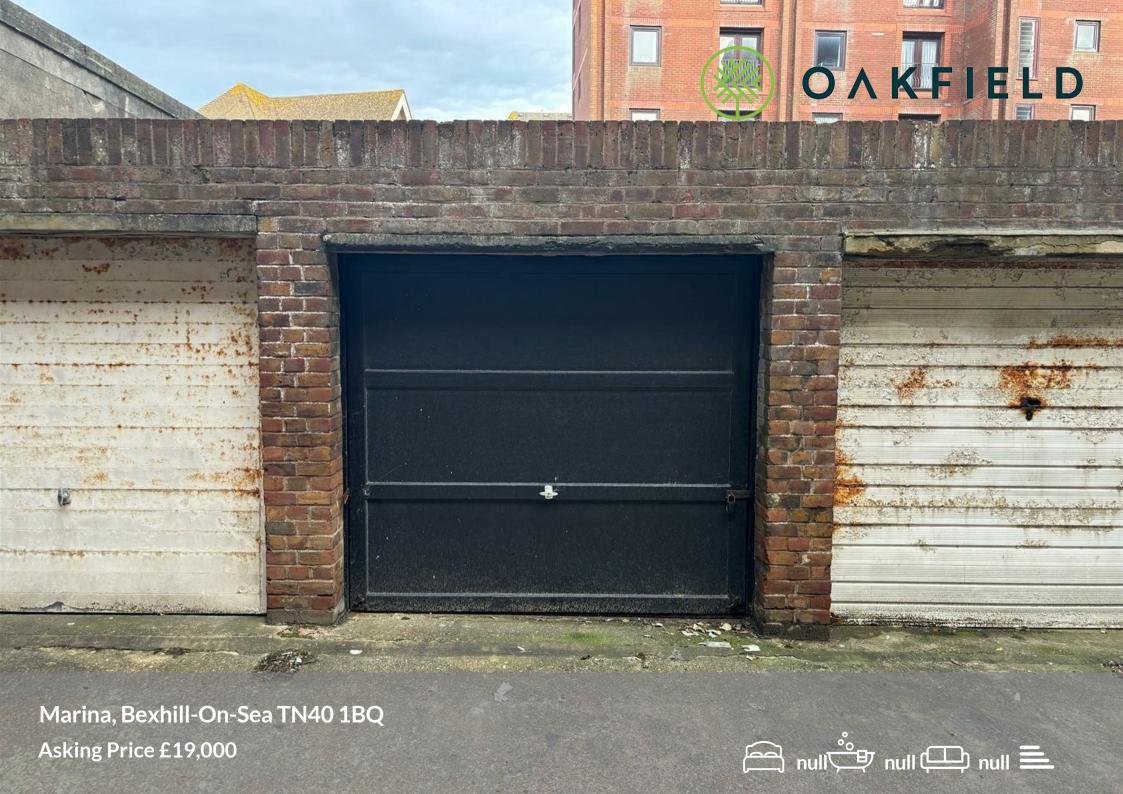

# Marina, Bexhill-On-Sea TN40 1BQ

A rare opportunity to acquire this single lock up garage with up and over door, located just of Bexhill seafront forming part of small block of garages in this convenient central location.

The garage measures 2.4m x 4.6m and is vacant for immediate possession.

#### Garage

15'1" x 7'11" (4.61 x 2.43)