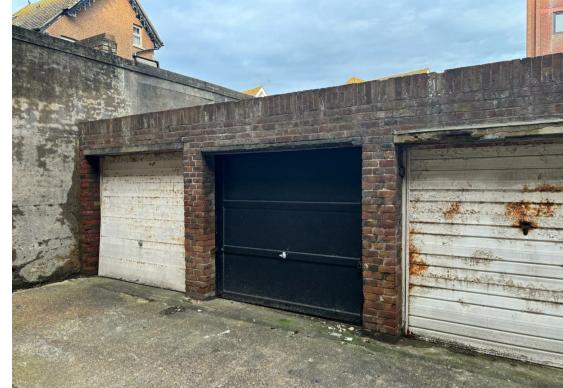

# Marina, Bexhill-On-Sea TN40 1BQ

A rare opportunity to acquire this single lock up garage with up and over door, located just of Bexhill seafront forming part of small block of garages in this convenient central location.

The garage measures 2.4m x 4.6m and is vacant for immediate possession.

### Garage

15'1" x 7'11" (4.61 x 2.43)