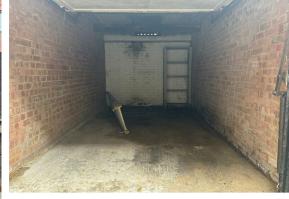

The garage measures 2.4m x 4.6m and is vacant for immediate possession.

### Garage

15'1" x 7'11" (4.61 x 2.43)