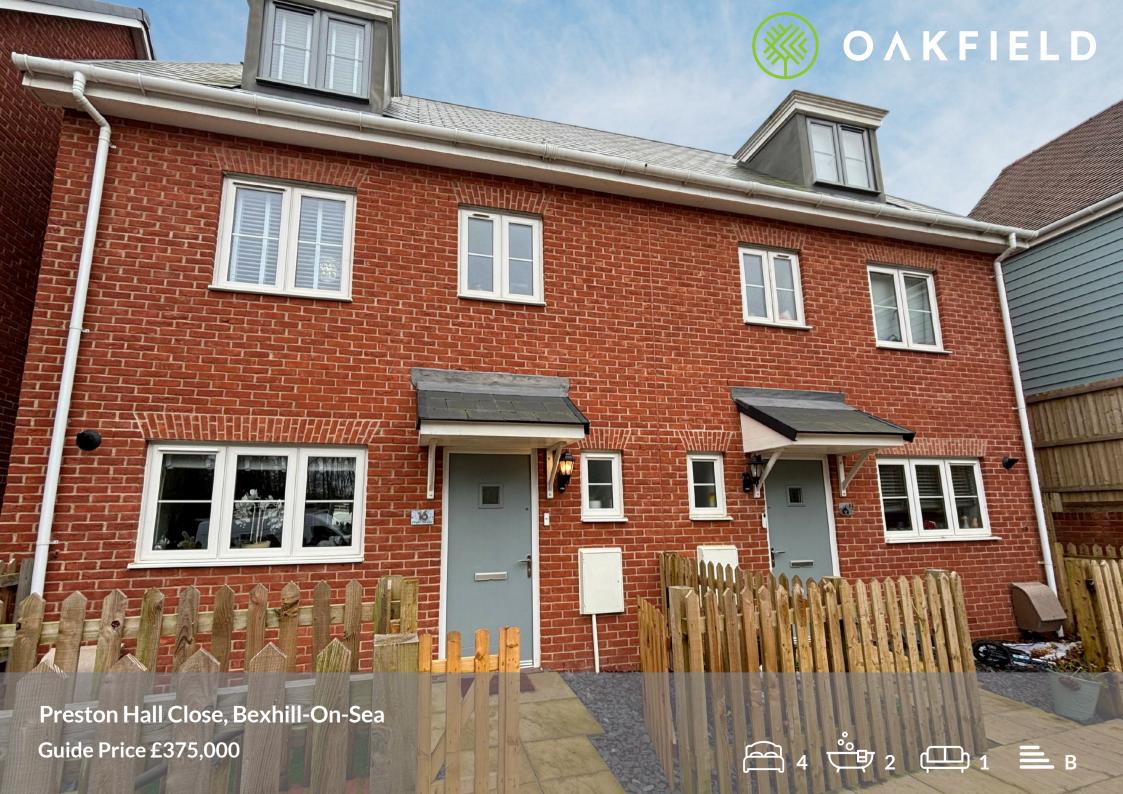

## Preston Hall Close, Bexhill-On-Sea

Ideal family home!

This 4 bedroom semi detached house would make the perfect family, split across 3 levels offering ample space and all finished to a high standard. This property is conveniently located in North of Bexhill and within close distance to amenities and good local schools.

Accommodation comprises of a living room with double doors out to the garden, open plan kitchen / dining room with a modern fitted kitchen. Downstairs WC and a storage cupboard under the stairs. To the first floor you will find two double bedrooms and single bedroom which is currently being used as an office space. Modern fitted bathroom with a shower over the bath, wash hand basin and WC. The second floor is the master bedroom which is a fantastic sized room it also benefits from an en-suite shower room.

Externally the property benefits from a private front and rear garden, you can access the rear garden from the side access to the left hand side of the property, the rear garden has a patio area adjoining the property with artificial grass and decking area with table and chairs.

Viewing is highly recommended to see this properties full potential!

Living Room 16'7 x 10'3 (5.05m x 3.12m)

Bedroom 1 18'10 x 14'10 (5.74m x 4.52m)

Bedroom 2 13'5 x 9'7 (4.09m x 2.92m)

Bedroom 3 10'3 x 6'8 (3.12m x 2.03m)

Bedroom 4 12'1 x 9'7 (3.68m x 2.92m)

Council Tax Band - C