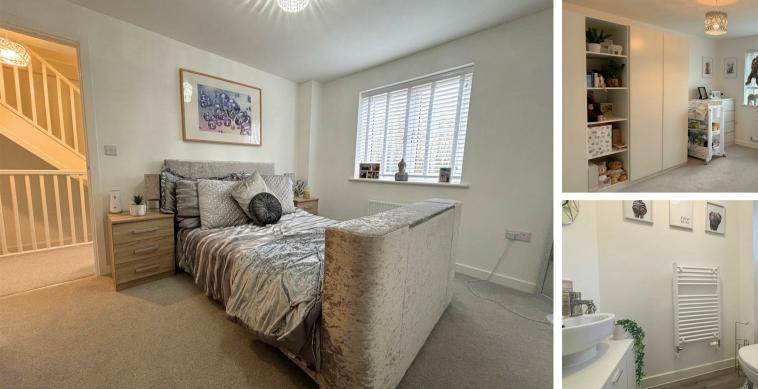

Accommodation comprises of a living room with double doors out to the garden, open plan kitchen / dining room with a modern fitted kitchen. Downstairs WC and a storage cupboard under the stairs. To the first floor you will find two double bedrooms and single bedroom which is currently being used as an office space. Modern fitted bathroom with a shower over the bath, wash hand basin and WC. The second floor is the master bedroom which is a fantastic sized room it also benefits from an en-suite shower room.

Viewing is highly recommended to see this properties full potential!

Living Room 16'7 x 10'3 (5.05m x 3.12m)

Bedroom 1 18'10 x 14'10 (5.74m x 4.52m)

Bedroom 2 13'5 x 9'7 (4.09m x 2.92m)

Bedroom 3 10'3 x 6'8 (3.12m x 2.03m)