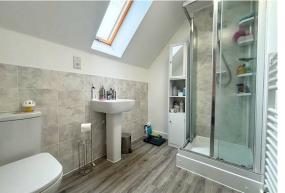

Accommodation comprises of a living room with double doors out to the garden, open plan kitchen / dining room with a modern fitted kitchen. Downstairs WC and a storage cupboard under the stairs. To the first floor you will find two double bedrooms and single bedroom which is currently being used as an office space. Modern fitted bathroom with a shower over the bath, wash hand basin and WC. The second floor is the master bedroom which is a fantastic sized room it also benefits from an en-suite shower room.