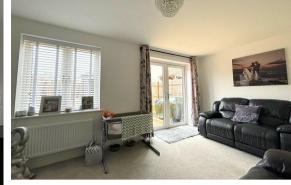

Accommodation comprises of a living room with double doors out to the garden, open plan kitchen / dining room with a modern fitted kitchen. Downstairs WC and a storage cupboard under the stairs. To the first floor you will find two double bedrooms and single bedroom which is currently being used as an office space. Modern fitted bathroom with a shower over the bath, wash hand basin and WC. The second floor is the master bedroom which is a fantastic sized room it also benefits from an en-suite shower room.

Externally the property benefits from a private front and rear garden, you can access the rear garden from the side access to the left hand side of the property, the rear garden has a patio area adjoining the property with artificial grass and decking area with table and chairs.