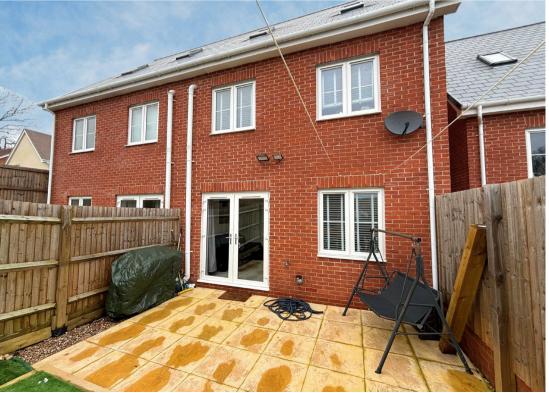

Externally the property benefits from a private front and rear garden, you can access the rear garden from the side access to the left hand side of the property, the rear garden has a patio area adjoining the property with artificial grass and decking area with table and chairs.