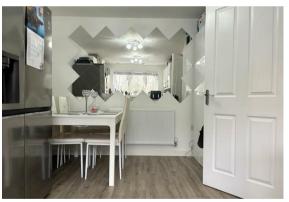

Accommodation comprises of a living room with double doors out to the garden, open plan kitchen / dining room with a modern fitted kitchen. Downstairs WC and a storage cupboard under the stairs. To the first floor you will find two double bedrooms and single bedroom which is currently being used as an office space. Modern fitted bathroom with a shower over the bath, wash hand basin and WC. The second floor is the master bedroom which is a fantastic sized room it also benefits from an en-suite shower room.