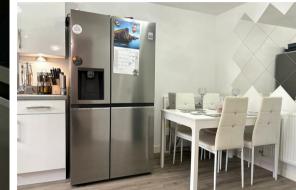

Accommodation comprises of a living room with double doors out to the garden, open plan kitchen / dining room with a modern fitted kitchen. Downstairs WC and a storage cupboard under the stairs. To the first floor you will find two double bedrooms and single bedroom which is currently being used as an office space. Modern fitted bathroom with a shower over the bath, wash hand basin and WC. The second floor is the master bedroom which is a fantastic sized room it also benefits from an en-suite shower room.