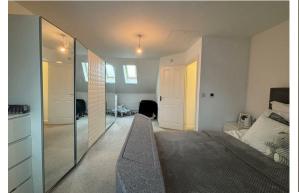

Accommodation comprises of a living room with double doors out to the garden, open plan kitchen / dining room with a modern fitted kitchen. Downstairs WC and a storage cupboard under the stairs. To the first floor you will find two double bedrooms and single bedroom which is currently being used as an office space. Modern fitted bathroom with a shower over the bath, wash hand basin and WC. The second floor is the master bedroom which is a fantastic sized room it also benefits from an en-suite shower room.