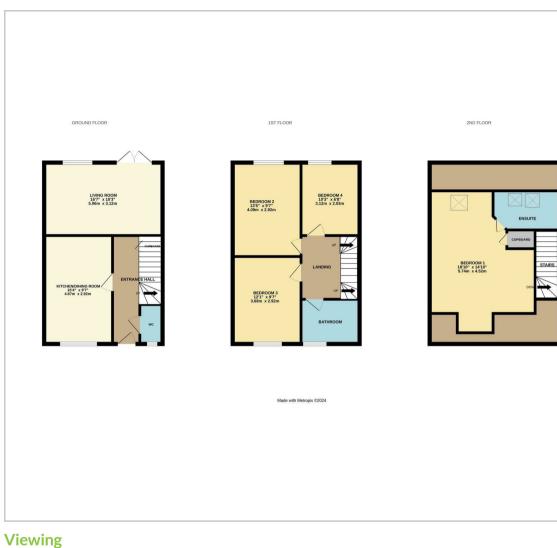

Accommodation comprises of a living room with double doors out to the garden, open plan kitchen / dining room with a modern fitted kitchen. Downstairs WC and a storage cupboard under the stairs. To the first floor you will find two double bedrooms and single bedroom which is currently being used as an office space. Modern fitted bathroom with a shower over the bath, wash hand basin and WC. The second floor is the master bedroom which is a fantastic sized room it also benefits from an en-suite shower room.

Viewing is highly recommended to see this properties full potential!

Living Room 16'7 x 10'3 (5.05m x 3.12m)

Bedroom 1 18'10 x 14'10 (5.74m x 4.52m)

Bedroom 2 13'5 x 9'7 (4.09m x 2.92m)

Bedroom 3 10'3 x 6'8 (3.12m x 2.03m)

Bedroom 4 12'1 x 9'7 (3.68m x 2.92m)

Council Tax Band - C

### **Floor Plan**