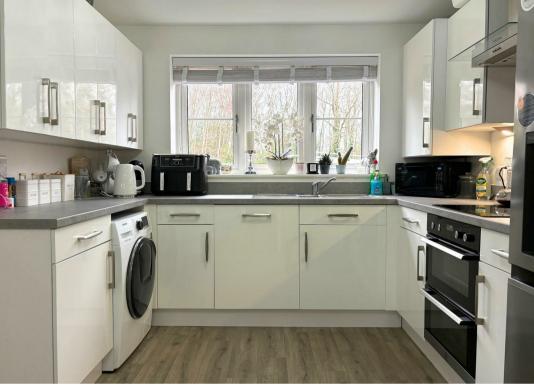

Accommodation comprises of a living room with double doors out to the garden, open plan kitchen / dining room with a modern fitted kitchen. Downstairs WC and a storage cupboard under the stairs. To the first floor you will find two double bedrooms and single bedroom which is currently being used as an office space. Modern fitted bathroom with a shower over the bath, wash hand basin and WC. The second floor is the master bedroom which is a fantastic sized room it also benefits from an en-suite shower room.