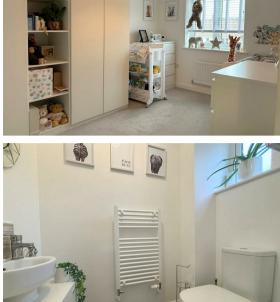

Accommodation comprises of a living room with double doors out to the garden, open plan kitchen / dining room with a modern fitted kitchen. Downstairs WC and a storage cupboard under the stairs. To the first floor you will find two double bedrooms and single bedroom which is currently being used as an office space. Modern fitted bathroom with a shower over the bath, wash hand basin and WC. The second floor is the master bedroom which is a fantastic sized room it also benefits from an en-suite shower room.

Externally the property benefits from a private front and rear garden, you can access the rear garden from the side access to the left hand side of the property, the rear garden has a patio area adjoining the property with artificial grass and decking area with table and chairs.