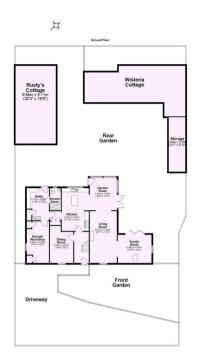

- 4 Bedroom Extended Detached Family Home
- Plus 2 One Bedroom Cottages Wisteria Cottage & Rusty's Cottage used as Holiday Lets
- Each Property has an Individual York Stone Patio With Countryside Views
- Optional Adjoining Paddock to Rent £350 Per Annum
- Versatile Property. Also Suitable for Multi-Generational Household
- Generous Off Road Parking for Several Vehicles + Single Garage
- EPC: TBC
- Call Hudson Moody to View

## Guide Price £895,000

**Tenure: Freehold** 

**Council Tax Band: F** 

Total area: approx. 201.2 sq. metres (2165.7 sq. feet)

|                                             |   | Current | Potential |
|---------------------------------------------|---|---------|-----------|
| /ery energy efficient - lower running costs |   |         |           |
| (92 plus) A                                 |   |         |           |
| (81-91) B                                   |   |         |           |
| (69-80) C                                   |   |         |           |
| (55-68)                                     |   |         |           |
| (39-54)                                     |   |         |           |
| (21-38)                                     |   |         |           |
| (1-20)                                      | G |         |           |
| Not energy efficient - higher running costs | _ |         |           |