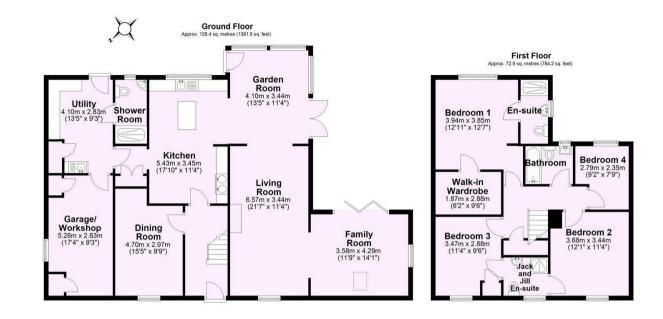

- 4 Bedroom Extended Detached Family Home
- Plus 2 One Bedroom Cottages Wisteria Cottage & Rusty's Cottage used as Holiday Lets
- Each Property has an Individual York Stone Patio With Countryside Views
- Optional Adjoining Paddock to Rent £350 Per Annum
- Versatile Property. Also Suitable for Multi-Generational Household
- Generous Off Road Parking for Several Vehicles + Single Garage
- EPC: TBC
- Call Hudson Moody to View

## Guide Price £895,000

**Tenure: Freehold** 

**Council Tax Band: F** 

Total area: approx. 201.2 sq. metres (2165.7 sq. feet)

|                                             |   | Current | Potential |
|---------------------------------------------|---|---------|-----------|
| /ery energy efficient - lower running costs |   |         |           |
| (92 plus) A                                 |   |         |           |
| (81-91) B                                   |   |         |           |
| (69-80) C                                   |   |         |           |
| (55-68)                                     |   |         |           |
| (39-54)                                     |   |         |           |
| (21-38)                                     |   |         |           |
| (1-20)                                      | G |         |           |
| Not energy efficient - higher running costs | _ |         |           |