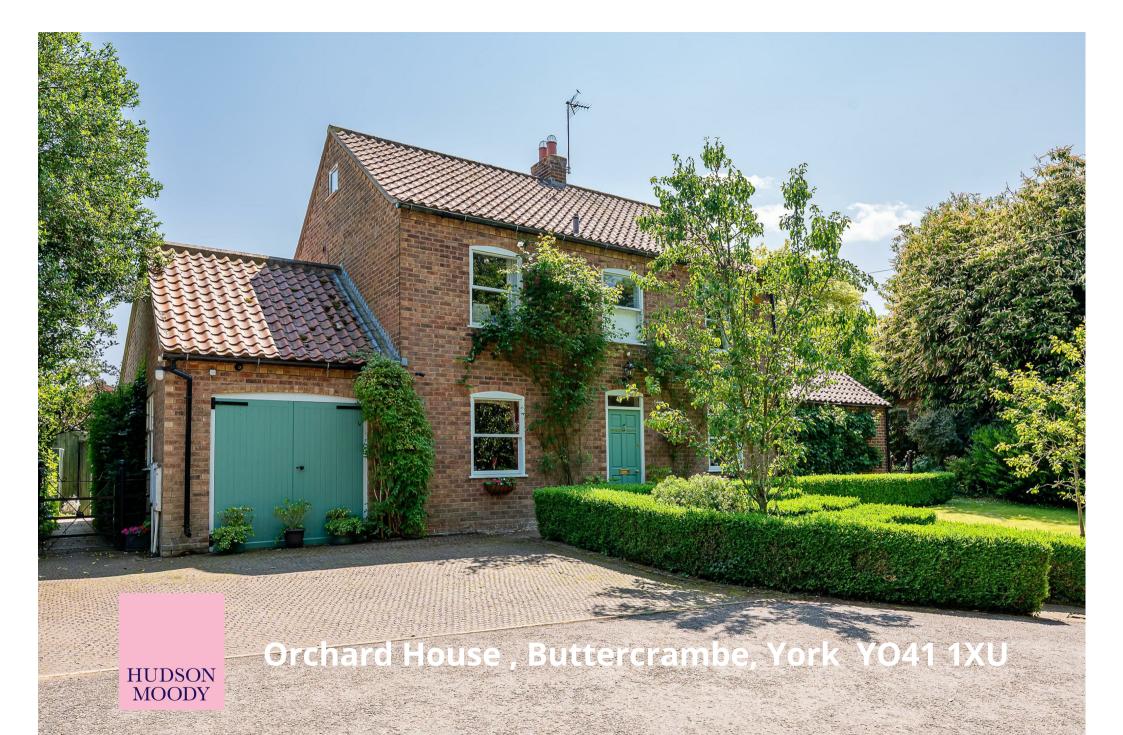

## \*\*\*OPEN HOUSE SATURDAY 5TH JULY

BY APPOINTMENT ONLY 12noon- 2PM \*\*\* A traditional country property including 2 one bedroom holiday cottages and paddock (to rent). A desirable combination, offering both a home and potential income stream; and benefiting from picturesque countryside views.

- 4 Bedroom Extended Detached Family Home
- Plus 2 One Bedroom Cottages Wisteria Cottage & Rusty's Cottage used as Holiday Lets
- Each Property has an Individual York Stone Patio With Countryside Views
- Optional Adjoining Paddock to Rent £350 Per Annum
- Versatile Property. Also Suitable for Multi-Generational Household
- Generous Off Road Parking for Several Vehicles + Single Garage
- EPC: TBC
- Call Hudson Moody to View

## Guide Price £895,000

**Tenure: Freehold** 

**Council Tax Band: F** 

Total area: approx. 201.2 sq. metres (2165.7 sq. feet)

|                                             |   | Current | Potential |
|---------------------------------------------|---|---------|-----------|
| /ery energy efficient - lower running costs |   |         |           |
| (92 plus) A                                 |   |         |           |
| (81-91) B                                   |   |         |           |
| (69-80) C                                   |   |         |           |
| (55-68)                                     |   |         |           |
| (39-54)                                     |   |         |           |
| (21-38)                                     |   |         |           |
| (1-20)                                      | G |         |           |
| Not energy efficient - higher running costs | _ |         |           |