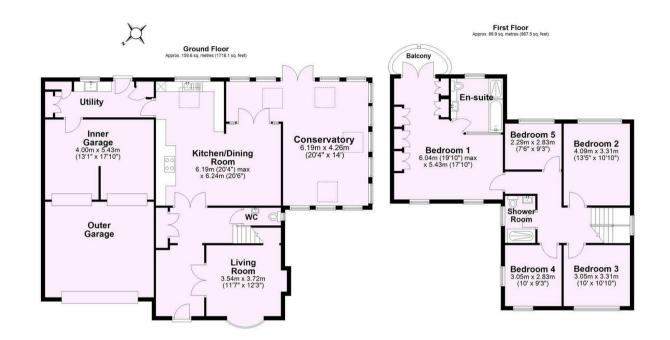

Offers Over £850,000

**Tenure: Freehold** 

**Council Tax Band: E** 

Total area: approx. 249.5 sq. metres (2685.7 sq. feet)