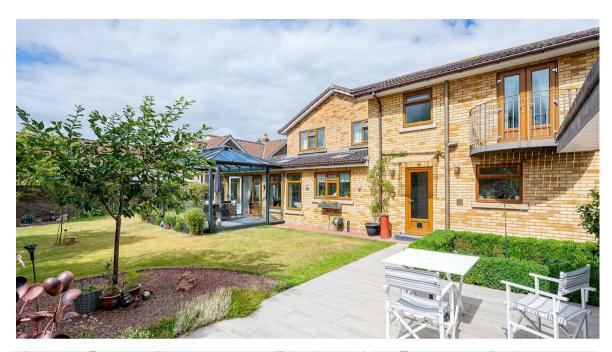

A family sized ENERGY FRIENDLY property with SOLAR PANELS enjoying COUNTRY VIEWS. Standing on a good sized plot; enjoying private gardens and QUADRUPLE SIZED GARAGE. EPC: B

- 5 Bedroom Extended Family Sized Property
- Generous Sized. South Facing Private Gardens
- Solar Panels Income Approx £2100 Per Annum.
- EV Charging Point. Large Driveway for 4+ Vehicles. Hard Standing for Motor Home
- · Open Plan Kitchen Diner. Utility
- Large Sun Room + Vaulted Ceiling
- Well Regarded Village Primary School. Fulford School Catchment
- Excellent Local Amenities + Sports Clubs.
  Regular Bus Route to York City Centre
- EPC: B
- · Call Hudson Moody to View