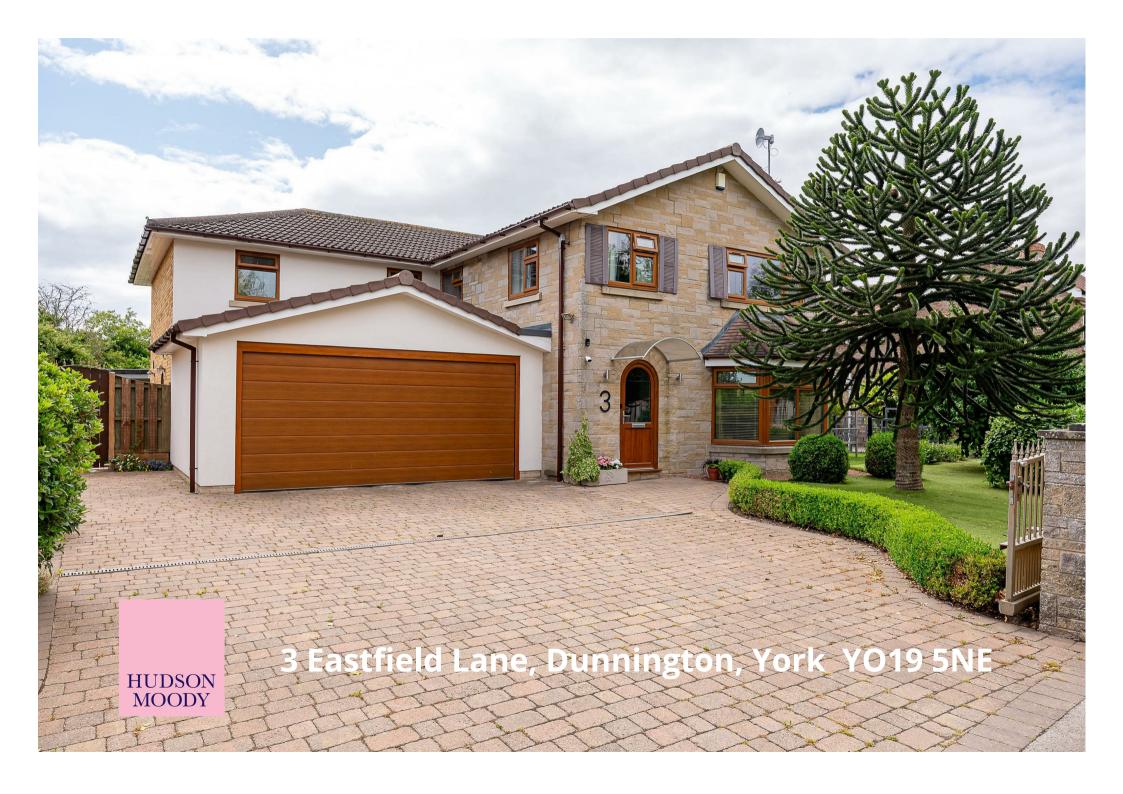

A family sized ENERGY FRIENDLY property with SOLAR PANELS enjoying COUNTRY VIEWS. Standing on a good sized plot; enjoying private gardens and QUADRUPLE SIZED GARAGE. EPC: B

- 5 Bedroom Extended Family Sized Property
- Generous Sized. South Facing Private Gardens
- Solar Panels Income Approx £2100 Per Annum.
- EV Charging Point. Large Driveway for 4+ Vehicles. Hard Standing for Motor Home
- · Open Plan Kitchen Diner. Utility
- Large Sun Room + Vaulted Ceiling
- Well Regarded Village Primary School. Fulford School Catchment
- Excellent Local Amenities + Sports Clubs.
  Regular Bus Route to York City Centre
- EPC: B
- · Call Hudson Moody to View