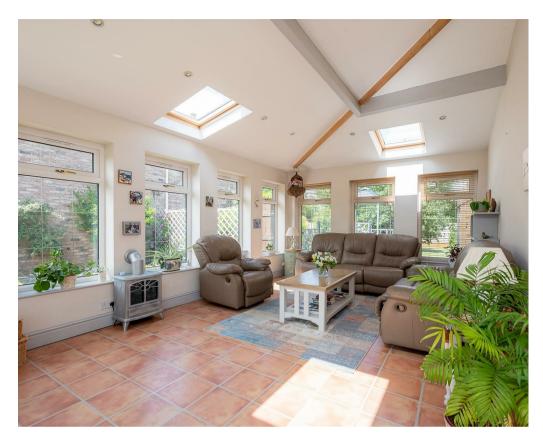

A family sized ENERGY FRIENDLY property with SOLAR PANELS enjoying COUNTRY VIEWS. Standing on a good sized plot; enjoying private gardens and QUADRUPLE SIZED GARAGE. EPC: B

- 5 Bedroom Extended Family Sized Property
- Generous Sized. South Facing Private Gardens
- Solar Panels Income Approx £2100 Per Annum.
- EV Charging Point. Large Driveway for 4+ Vehicles. Hard Standing for Motor Home
- · Open Plan Kitchen Diner. Utility
- Large Sun Room + Vaulted Ceiling
- Well Regarded Village Primary School. Fulford School Catchment
- Excellent Local Amenities + Sports Clubs.
  Regular Bus Route to York City Centre
- EPC: B
- · Call Hudson Moody to View