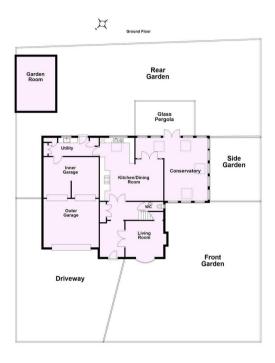

Offers Over £850,000

**Tenure: Freehold** 

**Council Tax Band: E** 

Total area: approx. 249.5 sq. metres (2685.7 sq. feet)