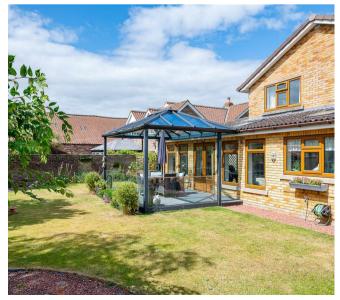

A family sized ENERGY FRIENDLY property with SOLAR PANELS enjoying COUNTRY VIEWS. Standing on a good sized plot; enjoying private gardens and QUADRUPLE SIZED GARAGE. EPC: B

- 5 Bedroom Extended Family Sized Property
- Generous Sized. South Facing Private Gardens
- Solar Panels Income Approx £2100 Per Annum.
- EV Charging Point. Large Driveway for 4+ Vehicles. Hard Standing for Motor Home
- · Open Plan Kitchen Diner. Utility
- Large Sun Room + Vaulted Ceiling
- Well Regarded Village Primary School. Fulford School Catchment
- Excellent Local Amenities + Sports Clubs.
  Regular Bus Route to York City Centre
- EPC: B
- · Call Hudson Moody to View