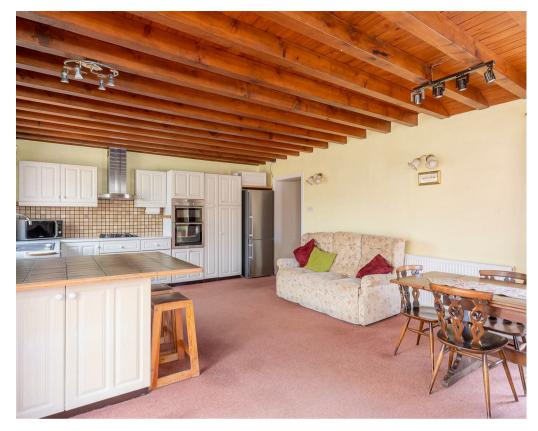

Rose Dene York Road, Elvington, York YO414DY

HUDSON MOODY A well proportioned bungalow standing on a lovely sized plot of just over ONE ACRE. Offered with NO ONWARD CHAIN.

- 3 Bedroom Detached Bungalow
- Lifestyle Property
- Large Plot
- Opportunity to Modernise and Extend (STP)
- Large Open Plan Kitchen Diner. Conservatory
- Village Amenities include Sports Club. Elvington Medical Practice
- Well Regarded Primary School. Fulford School Catchment
- Detached Double Garage
- EPC: D
- Call Hudson Moody to View