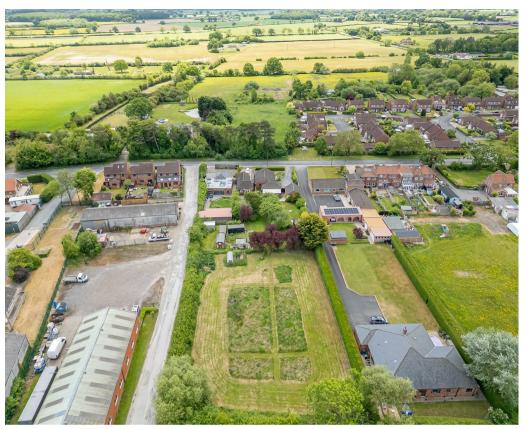

Rose Dene York Road, Elvington, York YO414DY

HUDSON MOODY A well proportioned bungalow standing on a lovely sized plot of just over ONE ACRE. Offered with NO ONWARD CHAIN.

- 3 Bedroom Detached Bungalow
- Lifestyle Property
- Large Plot
- Opportunity to Modernise and Extend (STP)
- Large Open Plan Kitchen Diner. Conservatory
- Village Amenities include Sports Club. Elvington Medical Practice
- Well Regarded Primary School. Fulford School Catchment
- Detached Double Garage
- EPC: D
- Call Hudson Moody to View