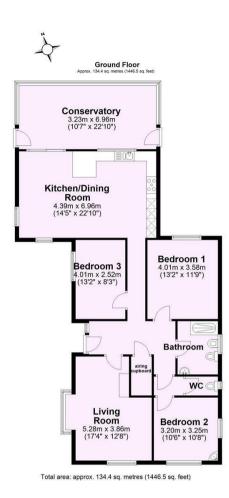

Rose Dene York Road, Elvington, York YO414DY

HUDSON MOODY A well proportioned bungalow standing on a lovely sized plot of just over ONE ACRE. Offered with NO ONWARD CHAIN.

- 3 Bedroom Detached Bungalow
- Lifestyle Property
- Large Plot
- Opportunity to Modernise and Extend (STP)
- Large Open Plan Kitchen Diner. Conservatory
- Village Amenities include Sports Club. Elvington Medical Practice
- Well Regarded Primary School. Fulford School Catchment
- Detached Double Garage
- EPC: D
- Call Hudson Moody to View