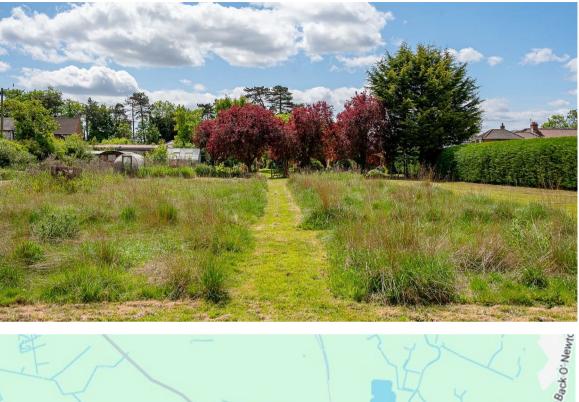

Rose Dene York Road, Elvington, York YO414DY

HUDSON MOODY A well proportioned bungalow standing on a lovely sized plot of just over ONE ACRE. Offered with NO ONWARD CHAIN.

- 3 Bedroom Detached Bungalow
- Lifestyle Property
- Large Plot
- Opportunity to Modernise and Extend (STP)
- Large Open Plan Kitchen Diner. Conservatory
- Village Amenities include Sports Club. Elvington Medical Practice
- Well Regarded Primary School. Fulford School Catchment
- Detached Double Garage
- EPC: D
- Call Hudson Moody to View