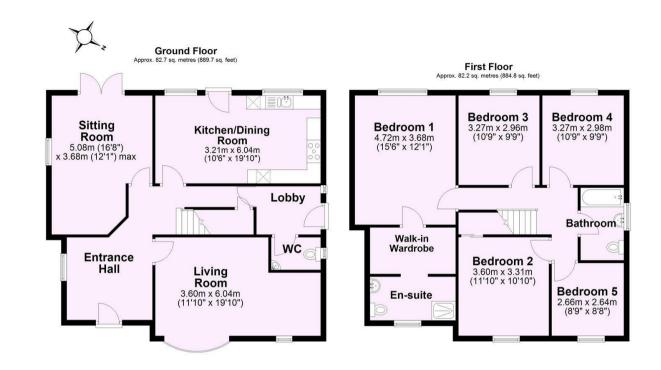

An extended detached family sized home positioned on a corner plot, complimented by private SOUTHWESTERLY facing gardens. Conveniently offered with NO ONWARD CHAIN.

- · 5 Bedroom Detached Property
- Double Storey Extension in 2005
- Entrance Hall. Living Room. Kitchen Diner.
  Family Room. Boot Room
- Main Bedroom Shower Suite + Walk-In Dressing Room
- · House Bathroom
- South Westerly Facing Enclosed Lawned Gardens
- Single Garage + Off Road Parking
- Well Regarded Village Primary School. Fulford School Catchment
- Excellent Local Amenities + Sports Clubs.
  Regular Bus Route to York City Centre
- EPC: C

Guide Price £525,000

**Tenure: Freehold** 

**Council Tax Band: D** 

Total area: approx. 164.9 sq. metres (1774.5 sq. feet)

|                                           |    | Current | Potentia |
|-------------------------------------------|----|---------|----------|
| Very energy efficient - lower running cos | ts |         |          |
| (92 plus) A                               |    |         |          |
| (81-91) B                                 |    | 76      | 84       |
| (69-80) C                                 |    | 1/0     |          |
| (55-68)                                   |    |         |          |
| (39-54)                                   |    |         |          |
| (21-38)                                   | F  |         |          |
| (1-20)                                    | G  |         |          |
| Not energy efficient - higher running cos | _  |         |          |