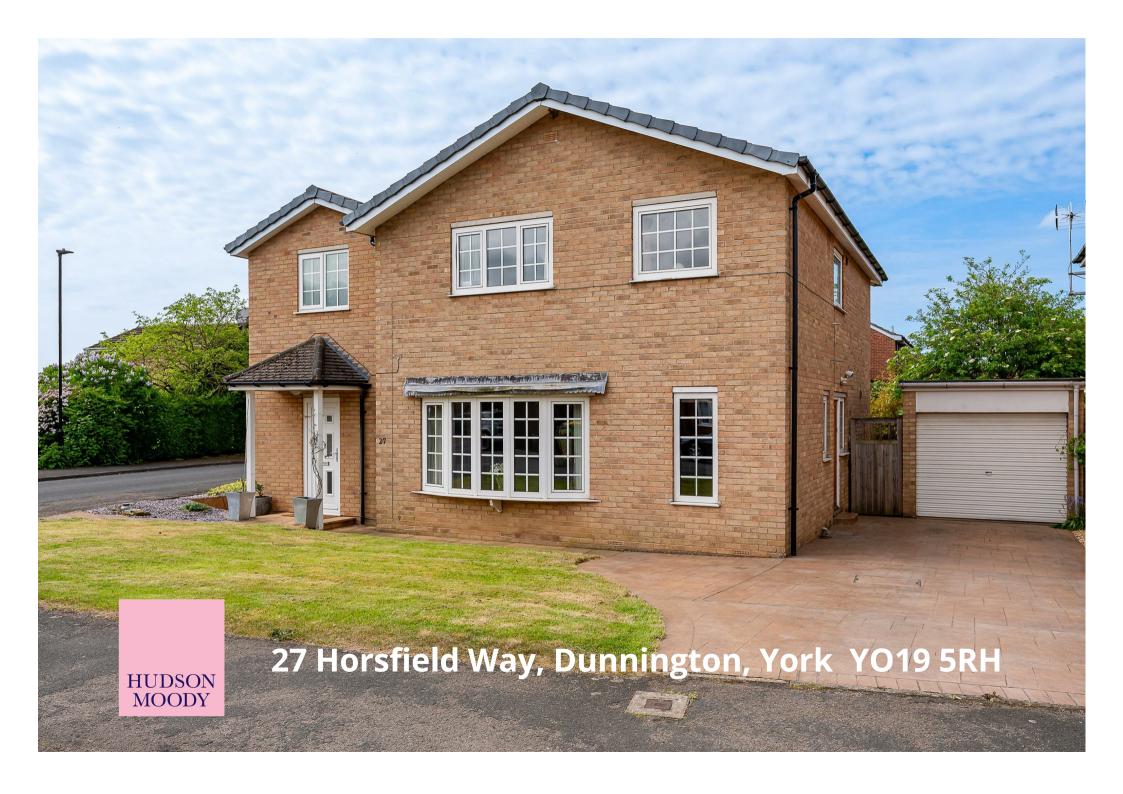

An extended detached family sized home positioned on a corner plot, complimented by private SOUTHWESTERLY facing gardens. Conveniently offered with NO ONWARD CHAIN.

- · 5 Bedroom Detached Property
- Double Storey Extension in 2005
- Entrance Hall. Living Room. Kitchen Diner.
  Family Room. Boot Room
- Main Bedroom Shower Suite + Walk-In Dressing Room
- · House Bathroom
- South Westerly Facing Enclosed Lawned Gardens
- Single Garage + Off Road Parking
- Well Regarded Village Primary School. Fulford School Catchment
- Excellent Local Amenities + Sports Clubs.
  Regular Bus Route to York City Centre
- EPC: C