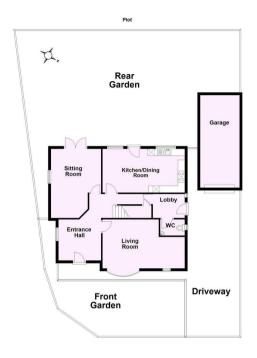

An extended detached family sized home positioned on a corner plot, complimented by private SOUTHWESTERLY facing gardens. Conveniently offered with NO ONWARD CHAIN.

- · 5 Bedroom Detached Property
- Double Storey Extension in 2005
- Entrance Hall. Living Room. Kitchen Diner.
  Family Room. Boot Room
- Main Bedroom Shower Suite + Walk-In Dressing Room
- · House Bathroom
- South Westerly Facing Enclosed Lawned Gardens
- Single Garage + Off Road Parking
- Well Regarded Village Primary School. Fulford School Catchment
- Excellent Local Amenities + Sports Clubs.
  Regular Bus Route to York City Centre
- EPC: C

Guide Price £525,000

**Tenure: Freehold** 

**Council Tax Band: D** 

Total area: approx. 164.9 sq. metres (1774.5 sq. feet)

|                                           |    | Current | Potentia |
|-------------------------------------------|----|---------|----------|
| Very energy efficient - lower running cos | ts |         |          |
| (92 plus) A                               |    |         |          |
| (81-91) B                                 |    | 76      | 84       |
| (69-80) C                                 |    | 1/0     |          |
| (55-68)                                   |    |         |          |
| (39-54)                                   |    |         |          |
| (21-38)                                   | F  |         |          |
| (1-20)                                    | G  |         |          |
| Not energy efficient - higher running cos | _  |         |          |