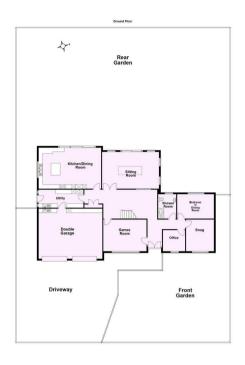

- Superb 4/5 Bedroom Detached Property
- Stunning Kitchen Diner + Garden Views. Large Utility Room
- · Lovely Living Room with Atrium + Views
- Dining Room (or 5th Bedroom). Snug. Games Room. Office
- Main Bedroom Suite + Feature Window Enjoying Wildlife Views
- Guest Bedroom Suite. House Bathroom
   + Ground Floor Bathroom
- Large Integral Double Garage
- · Beautiful Front + Rear Gardens
- EPC: C Call Hudson Moody to View

Offers Over £950,000

**Tenure: Freehold** 

**Council Tax Band: G** 

Total area: approx. 376.3 sq. metres (4049.9 sq. feet)