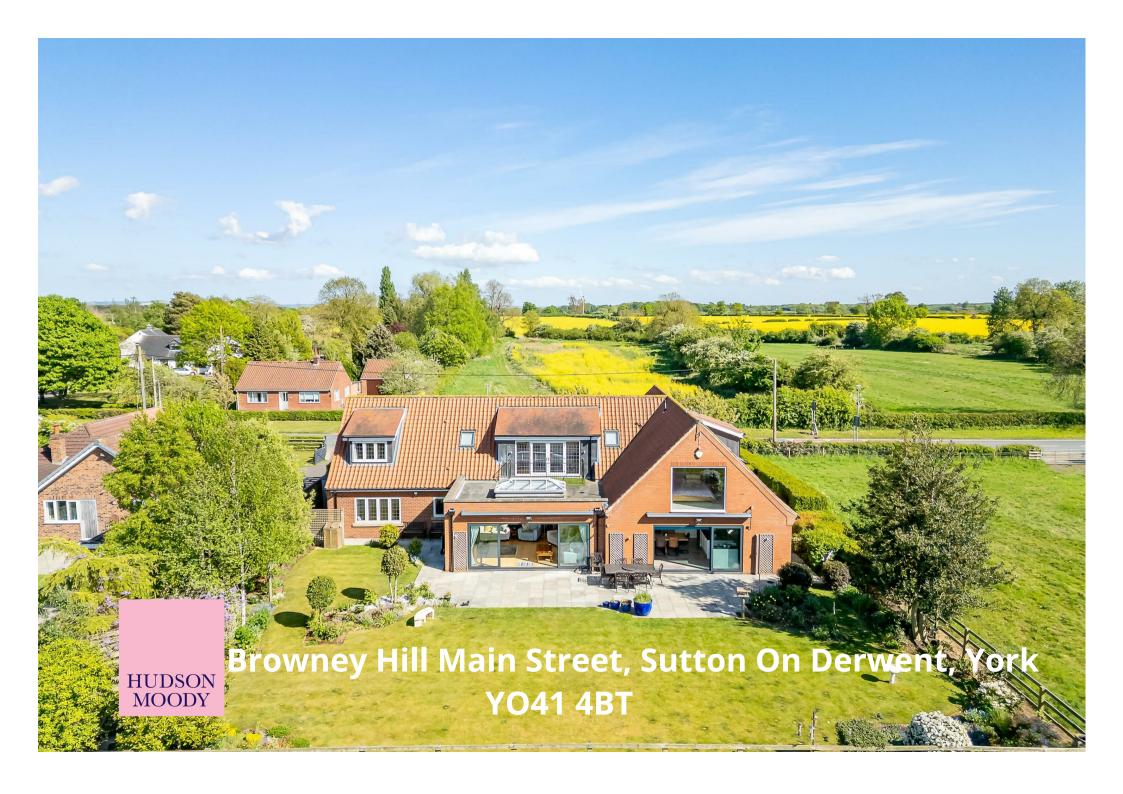

\*\*\*SEE DRONE VIDEO\*\*\* A
WONDERFUL FAMILY SIZED
PROPERTY including glorious OPEN
COUNTRYSIDE VIEWS, located on the
edge of a highly regarded village to the
southeast of York. 4049ft² including
Integral double garage.

- Superb 4/5 Bedroom Detached Property
- Stunning Kitchen Diner + Garden Views. Large Utility Room
- · Lovely Living Room with Atrium + Views
- Dining Room (or 5th Bedroom). Snug. Games Room. Office
- Main Bedroom Suite + Feature Window Enjoying Wildlife Views
- Guest Bedroom Suite. House Bathroom
   + Ground Floor Bathroom
- Large Integral Double Garage
- · Beautiful Front + Rear Gardens
- EPC: C Call Hudson Moody to View