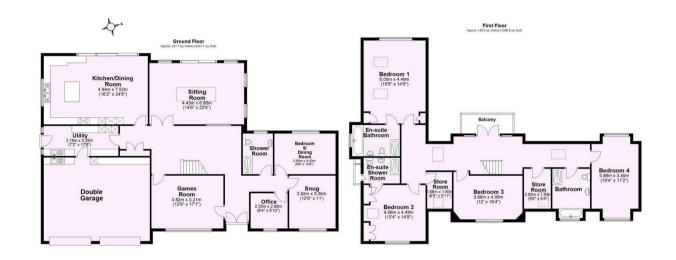

- Superb 4/5 Bedroom Detached Property
- Stunning Kitchen Diner + Garden Views. Large Utility Room
- · Lovely Living Room with Atrium + Views
- Dining Room (or 5th Bedroom). Snug. Games Room. Office
- Main Bedroom Suite + Feature Window Enjoying Wildlife Views
- Guest Bedroom Suite. House Bathroom
   + Ground Floor Bathroom
- Large Integral Double Garage
- · Beautiful Front + Rear Gardens
- EPC: C Call Hudson Moody to View

Offers Over £950,000

**Tenure: Freehold** 

**Council Tax Band: G** 

Total area: approx. 376.3 sq. metres (4049.9 sq. feet)