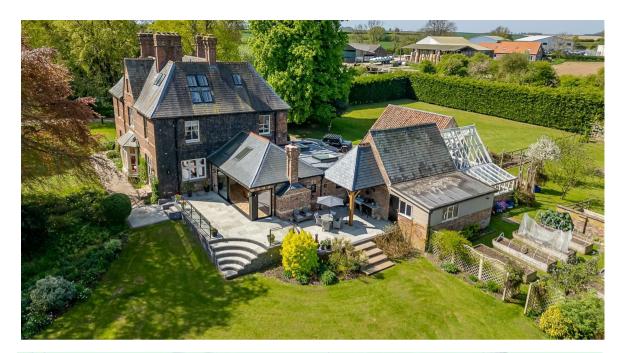

Outstanding former Victorian Rectory with accommodation approaching 5000ft2, including stunning NEW KITCHEN and LIVING ROOM extension, outbuildings and garaging. Standing in BEAUTIFUL GROUNDS of around one acre on the edge of an attractive Wolds village.

- 6 Beds + Loft Room. 2 E-S. Bathroom + Shower Room
- Superb New Family Dining Kitchen + Under Floor Heating. Pantry
- Stunning New Living Room Extension + Vaulted Ceiling + Feature Fireplace
- New Boot Room + New Utility Room + Under Floor Heating
- Double Garage. Outbuildings inc. Gym / Office / Bar
- Wine Cellar
- Air Source Heat Pump to New Extensions Rooms
- EPC:D
- Lovely Local Countryside Walks & Cycle Routes
- Call Hudson Moody to View