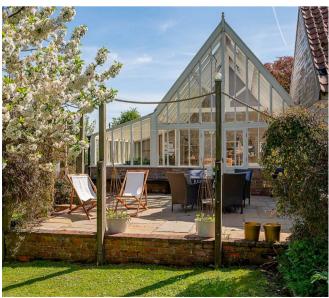

Outstanding former Victorian Rectory with accommodation approaching 5000ft2, including stunning NEW KITCHEN and LIVING ROOM extension, outbuildings and garaging. Standing in BEAUTIFUL GROUNDS of around one acre on the edge of an attractive Wolds village.

- 6 Beds + Loft Room. 2 E-S. Bathroom + Shower Room
- Superb New Family Dining Kitchen + Under Floor Heating. Pantry
- Stunning New Living Room Extension + Vaulted Ceiling + Feature Fireplace
- New Boot Room + New Utility Room + Under Floor Heating
- Double Garage. Outbuildings inc. Gym / Office / Bar
- Wine Cellar
- Air Source Heat Pump to New Extensions Rooms
- EPC:D
- Lovely Local Countryside Walks & Cycle Routes
- Call Hudson Moody to View