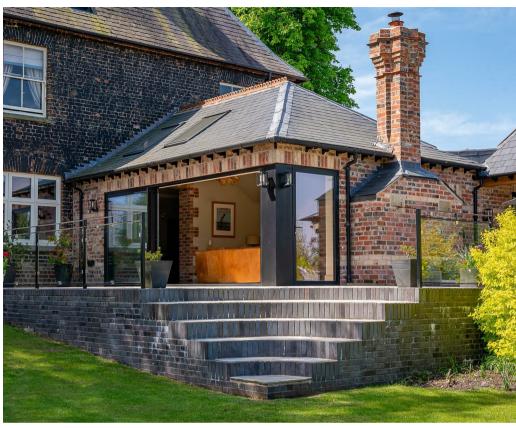

Outstanding former Victorian Rectory with accommodation approaching 5000ft2, including stunning NEW KITCHEN and LIVING ROOM extension, outbuildings and garaging. Standing in BEAUTIFUL GROUNDS of around one acre on the edge of an attractive Wolds village.

- 6 Beds + Loft Room. 2 E-S. Bathroom + Shower Room
- Superb New Family Dining Kitchen + Under Floor Heating. Pantry
- Stunning New Living Room Extension + Vaulted Ceiling + Feature Fireplace
- New Boot Room + New Utility Room + Under Floor Heating
- Double Garage. Outbuildings inc. Gym / Office / Bar
- Wine Cellar
- Air Source Heat Pump to New Extensions Rooms
- EPC:D
- Lovely Local Countryside Walks & Cycle Routes
- Call Hudson Moody to View