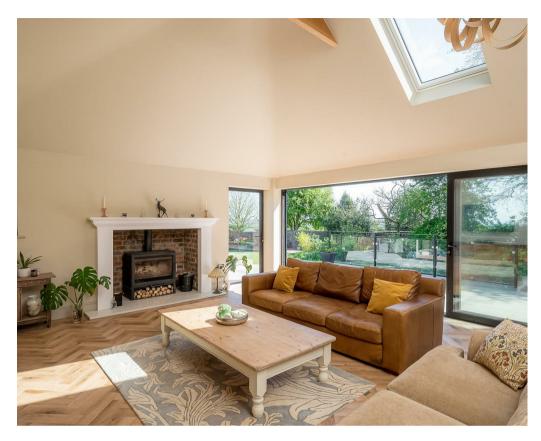

- 6 Beds + Loft Room. 2 E-S. Bathroom + Shower Room
- Superb New Family Dining Kitchen + Under Floor Heating. Pantry
- Stunning New Living Room Extension + Vaulted Ceiling + Feature Fireplace
- New Boot Room + New Utility Room + Under Floor Heating
- Double Garage. Outbuildings inc. Gym / Office / Bar
- Wine Cellar
- Air Source Heat Pump to New Extensions Rooms
- EPC:D
- Lovely Local Countryside Walks & Cycle Routes
- Call Hudson Moody to View