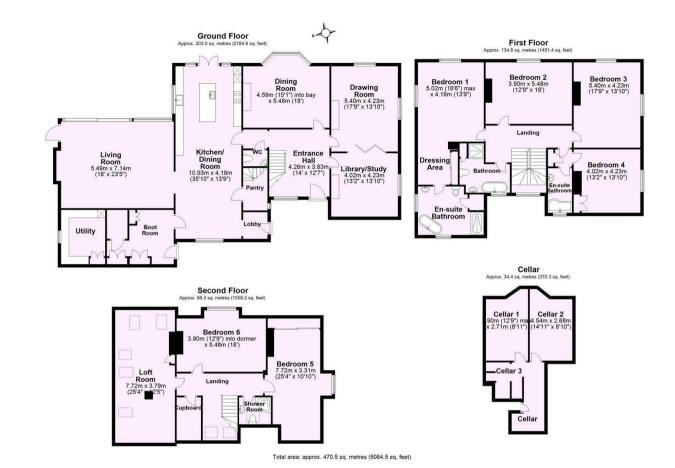

- 6 Beds + Loft Room. 2 E-S. Bathroom + Shower Room
- Superb New Family Dining Kitchen + Under Floor Heating. Pantry
- Stunning New Living Room Extension + Vaulted Ceiling + Feature Fireplace
- New Boot Room + New Utility Room + Under Floor Heating
- Double Garage. Outbuildings inc. Gym / Office / Bar
- Wine Cellar
- Air Source Heat Pump to New Extensions Rooms
- EPC:D
- Lovely Local Countryside Walks & Cycle Routes
- Call Hudson Moody to View