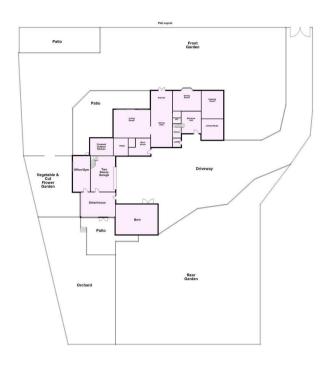

- 6 Beds + Loft Room. 2 E-S. Bathroom + Shower Room
- Superb New Family Dining Kitchen + Under Floor Heating. Pantry
- Stunning New Living Room Extension + Vaulted Ceiling + Feature Fireplace
- New Boot Room + New Utility Room + Under Floor Heating
- Double Garage. Outbuildings inc. Gym / Office / Bar
- Wine Cellar
- Air Source Heat Pump to New Extensions Rooms
- EPC:D
- Lovely Local Countryside Walks & Cycle Routes
- Call Hudson Moody to View