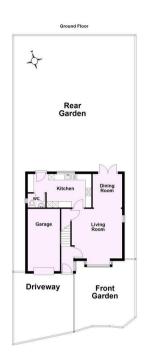

## **Tenure: Freehold**

Council Tax Band: E

Total area: approx. 112.7 sq. metres (1213.4 sq. feet)

|                          |            |         |     |   | Current | Potential |
|--------------------------|------------|---------|-----|---|---------|-----------|
| /ery energy efficient -  | lower runn | ing co. | sts |   |         |           |
| (92 plus) A              |            |         |     |   |         |           |
| (81-91) B                |            |         |     |   |         | 84        |
| (69-80)                  | C          |         |     |   | 72      |           |
| (55-68)                  | D          |         |     |   |         |           |
| (39-54)                  |            | Ε       |     |   |         |           |
| (21-38)                  |            |         | F   |   |         |           |
| (1-20)                   |            |         |     | G |         |           |
| Not energy efficient - h |            |         |     |   |         |           |