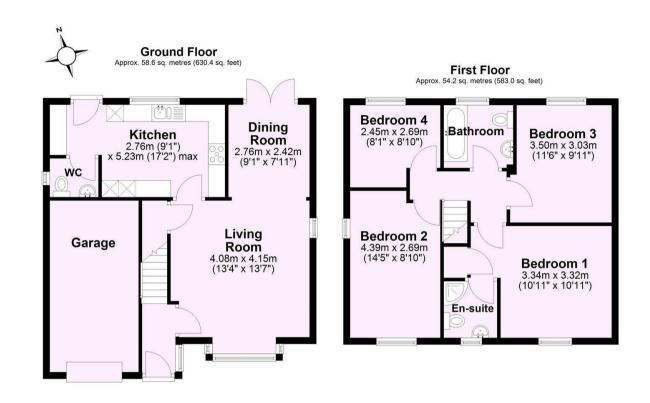

A BEAUTIFULLY PRESENTED property including STUNNING KITCHEN complimented by GARAGE and private gardens. Conveniently offered with NO ONWARD CHAIN.

- 4 Bedroom Detached House
- Superb Newly Fitted Kitchen
- Main Bedroom + Modern En-Suite. Contemporary House Bathroom
- Dining Room
- Landscaped Gardens
- Single Garage
- Excellent Local Primary School & Amenities. Regular Bus Route to York
- Viaduct + Former Railway Line Dog Walks. Route 66 Cycling Network
- EPC: C
- Call Hudson Moody to View

## **Tenure: Freehold**

Council Tax Band: E

Total area: approx. 112.7 sq. metres (1213.4 sq. feet)

|                          |            |         |     |   | Current | Potential |
|--------------------------|------------|---------|-----|---|---------|-----------|
| /ery energy efficient -  | lower runn | ing co. | sts |   |         |           |
| (92 plus) A              |            |         |     |   |         |           |
| (81-91) B                |            |         |     |   |         | 84        |
| (69-80)                  | C          |         |     |   | 72      |           |
| (55-68)                  | D          |         |     |   |         |           |
| (39-54)                  |            | Ε       |     |   |         |           |
| (21-38)                  |            |         | F   |   |         |           |
| (1-20)                   |            |         |     | G |         |           |
| Not energy efficient - h |            |         |     |   |         |           |