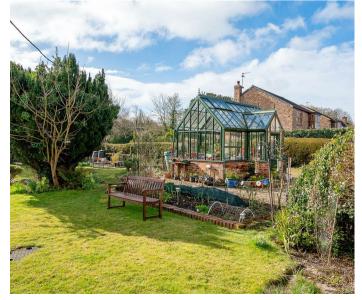

A wonderful four bedroom semi-detached character home plus an adjoining two bedroom barn conversion standing in an approximate 0.25 acre sized plot, enjoying SOUTH FACING VIEWS over BEAUTIFUL GARDENS; located in one of York's most desirable villages. A highly versatile property with scope to let out .

- 6 Bedroom Character Home. Main House:
   4 Bedrooms. Barn/Annexe: 2 Bedrooms
- Prime Location
- Period Features
- Lovely South Facing Gardens. Approx 0.25 Acre Plot
- Single Garage
- Fulford School Catchment
- EPC: Sycamore Farm: E. Council Tax Band F
- EPC: Sycamore Barn: C. Council Tax Band A
- No Onward Chain
- · Call Hudson Moody to View