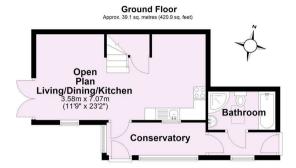

Guide Price £795,000

**Tenure: Freehold** 

**Council Tax Band: F** 

Total area: approx. 194.1 sq. metres (2089.1 sq. feet)

First Floor
Approx. 25.3 sq. metres (272.5 sq. feet)

Total area: approx. 64.4 sq. metres (693.4 sq. feet)