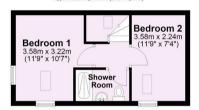

Guide Price £795,000

**Tenure: Freehold** 

**Council Tax Band: F** 

Total area: approx. 194.1 sq. metres (2089.1 sq. feet)

First Floor
Approx. 25.3 sq. metres (272.5 sq. feet)

Total area: approx. 64.4 sq. metres (693.4 sq. feet)