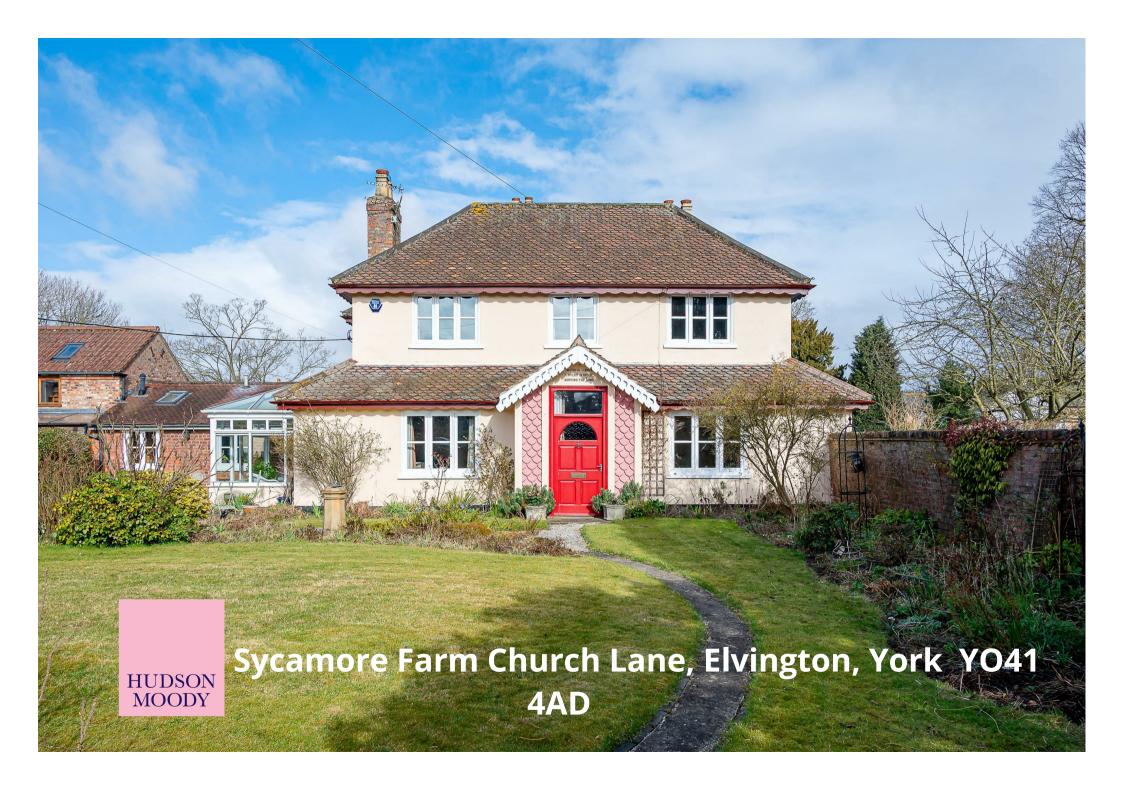

A wonderful four bedroom semi-detached character home plus an adjoining two bedroom barn conversion standing in an approximate 0.25 acre sized plot, enjoying SOUTH FACING VIEWS over BEAUTIFUL GARDENS; located in one of York's most desirable villages. A highly versatile property with scope to let out .

- 6 Bedroom Character Home. Main House:
   4 Bedrooms. Barn/Annexe: 2 Bedrooms
- Prime Location
- Period Features
- Lovely South Facing Gardens. Approx 0.25 Acre Plot
- Single Garage
- Fulford School Catchment
- EPC: Sycamore Farm: E. Council Tax Band F
- EPC: Sycamore Barn: C. Council Tax Band A
- No Onward Chain
- · Call Hudson Moody to View