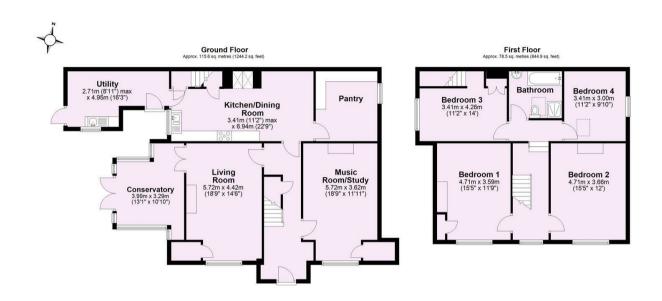

Guide Price £795,000

**Tenure: Freehold** 

**Council Tax Band: F** 

Total area: approx. 194.1 sq. metres (2089.1 sq. feet)

First Floor
Approx. 25.3 sq. metres (272.5 sq. feet)

Total area: approx. 64.4 sq. metres (693.4 sq. feet)