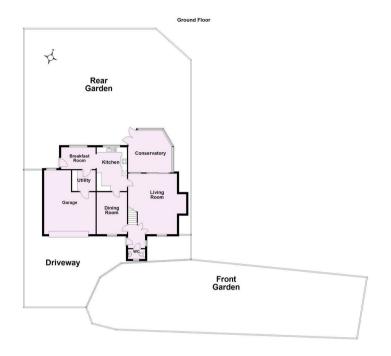

Guide Price £595,000

**Tenure: Freehold** 

**Council Tax Band: F** 

Total area: approx. 202.3 sq. metres (2177.8 sq. feet)