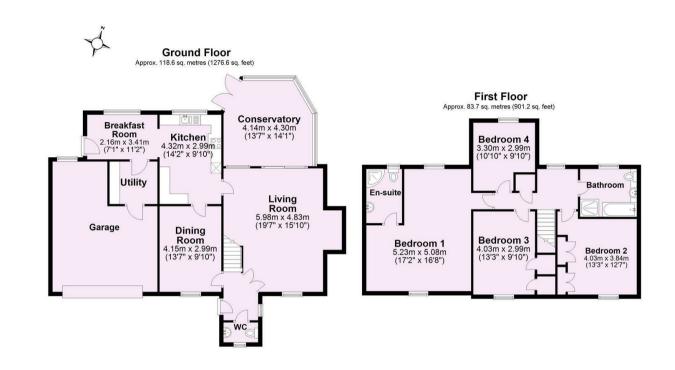

- 4 Bedroom Detached House Double Sized Bedrooms
- Lovely Open Plan Kitchen Breakfast Room. Utility
- Large Living Room + Feature Inglenook Gas Fireplace
- En-Suite + Family Bathroom
- Integral Double Garage + Off Road Parking
- · Private Enclosed Gardens. Patio
- Well Regarded Village Primary School. Fulford School Catchment
- Excellent Local Amenities & Sports Clubs. Hagg Wood Walks
- EPC: C
- · Call Hudson Moody to View

Guide Price £595,000

**Tenure: Freehold** 

**Council Tax Band: F** 

Total area: approx. 202.3 sq. metres (2177.8 sq. feet)