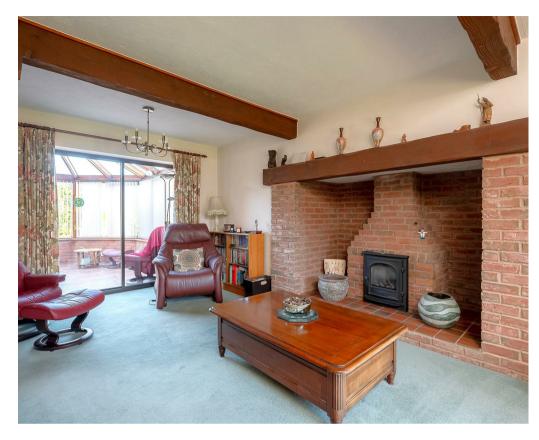

- 4 Bedroom Detached House Double Sized Bedrooms
- Lovely Open Plan Kitchen Breakfast Room. Utility
- Large Living Room + Feature Inglenook Gas Fireplace
- En-Suite + Family Bathroom
- Integral Double Garage + Off Road Parking
- · Private Enclosed Gardens. Patio
- Well Regarded Village Primary School. Fulford School Catchment
- Excellent Local Amenities & Sports Clubs. Hagg Wood Walks
- EPC: C
- · Call Hudson Moody to View