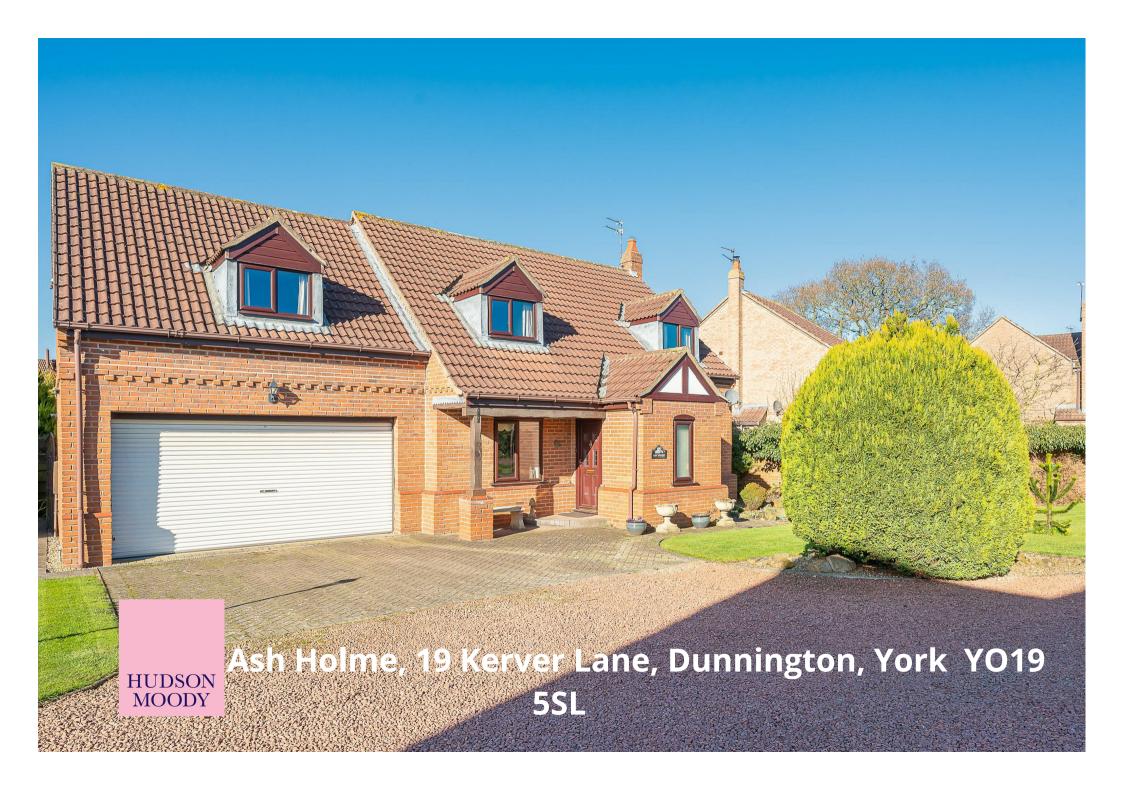

A SPACIOUS family sized home situated in the popular Kerver Lane Estate within the village of Dunnington with excellent local amenities and easy access to the City of York. Conveniently offered with NO ONWARD CHAIN.

- 4 Bedroom Detached House Double Sized Bedrooms
- Lovely Open Plan Kitchen Breakfast Room. Utility
- Large Living Room + Feature Inglenook Gas Fireplace
- En-Suite + Family Bathroom
- Integral Double Garage + Off Road Parking
- · Private Enclosed Gardens. Patio
- Well Regarded Village Primary School. Fulford School Catchment
- Excellent Local Amenities & Sports Clubs. Hagg Wood Walks
- EPC: C
- · Call Hudson Moody to View

Guide Price £595,000

**Tenure: Freehold** 

**Council Tax Band: F** 

Total area: approx. 202.3 sq. metres (2177.8 sq. feet)