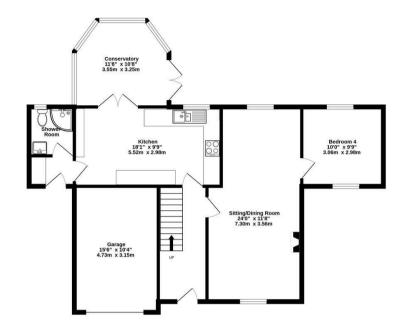

## Guide Price £435,000

Tenure: Freehold

**Council Tax Band: D** 

GROUND FLOOR 1ST FLOOR 448 sq.ft. (88.1 sq.m.) approx. 424 sq.ft. (39.3 sq.m.) approx.

## TOTAL FLOOR AREA: 1372 sq.ft. (127.5 sq.m.) approx.

Whilst every attempt has been made to ensure the accuracy of the floorpian contained here, measurement of doors, windows, rooms and any other items are approximate and no responsibility is taken for any error, omission or mis-statement. This plan is for illustrate upmoses only and should be used as such by any prospective purchaser. The services, systems and appliances shown have not been tested and no guarante as to their operability or efficiency can be given.

GROUND FLOOR 948 sq.ft. (88.1 sq.m.) approx.

TOTAL FLOOR AREA: 948 sq.ft, (88.1 sq.m.) approx.

White very starter has been made to encount the excusing of the foliagian constant how, measurements of doors, written, service and any offer the man exponential ento in inspectability is been fit any error, crisisson or init-statement. This plan is for illustrative purposes only and should be used as such by any propercy purposes. The services, systems and applicates obtain him to not been tested and or guarantee.