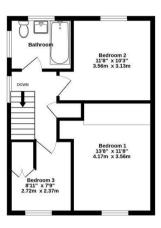

## Guide Price £435,000

Tenure: Freehold

**Council Tax Band: D** 

GROUND FLOOR 1ST FLOOR 448 sq.ft. (88.1 sq.m.) approx. 424 sq.ft. (39.3 sq.m.) approx.

## TOTAL FLOOR AREA: 1372 sq.ft. (127.5 sq.m.) approx.

Whilst every attempt has been made to ensure the accuracy of the floorpian contained here, measurement of doors, windows, rooms and any other items are approximate and no responsibility is taken for any error, omission or mis-statement. This plan is for illustrate upmoses only and should be used as such by any prospective purchaser. The services, systems and appliances shown have not been tested and no guarante as to their operability or efficiency can be given.

GROUND FLOOR 948 sq.ft. (88.1 sq.m.) approx.

TOTAL FLOOR AREA: 948 sq.ft, (88.1 sq.m.) approx.

White very starter has been made to encount the excusing of the foliagian constant how, measurements of doors, written, service and any offer the man exponential ento in inspectability is been fit any error, crisisson or init-statement. This plan is for illustrative purposes only and should be used as such by any propercy purposes. The services, systems and applicates obtain him to not been tested and or guarantee.