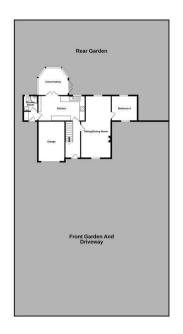

## Guide Price £435,000

Tenure: Freehold

**Council Tax Band: D** 

GROUND FLOOR 1ST FLOOR 448 sq.ft. (88.1 sq.m.) approx. 424 sq.ft. (39.3 sq.m.) approx.

## TOTAL FLOOR AREA: 1372 sq.ft. (127.5 sq.m.) approx.

Whilst every attempt has been made to ensure the accuracy of the floorpian contained here, measurement of doors, windows, rooms and any other items are approximate and no responsibility is taken for any error, omission or mis-statement. This plan is for illustrate upmoses only and should be used as such by any prospective purchaser. The services, systems and appliances shown have not been tested and no guarante as to their operability or efficiency can be given.

GROUND FLOOR 948 sq.ft. (88.1 sq.m.) approx.

TOTAL FLOOR AREA: 948 sq.ft, (88.1 sq.m.) approx.

White very starter has been made to encount the excusing of the foliagian constant how, measurements of doors, written, service and any offer the man exponential ento in inspectability is been fit any error, crisisson or init-statement. This plan is for illustrative purposes only and should be used as such by any propercy purposes. The services, systems and applicates obtain him to not been tested and or guarantee.