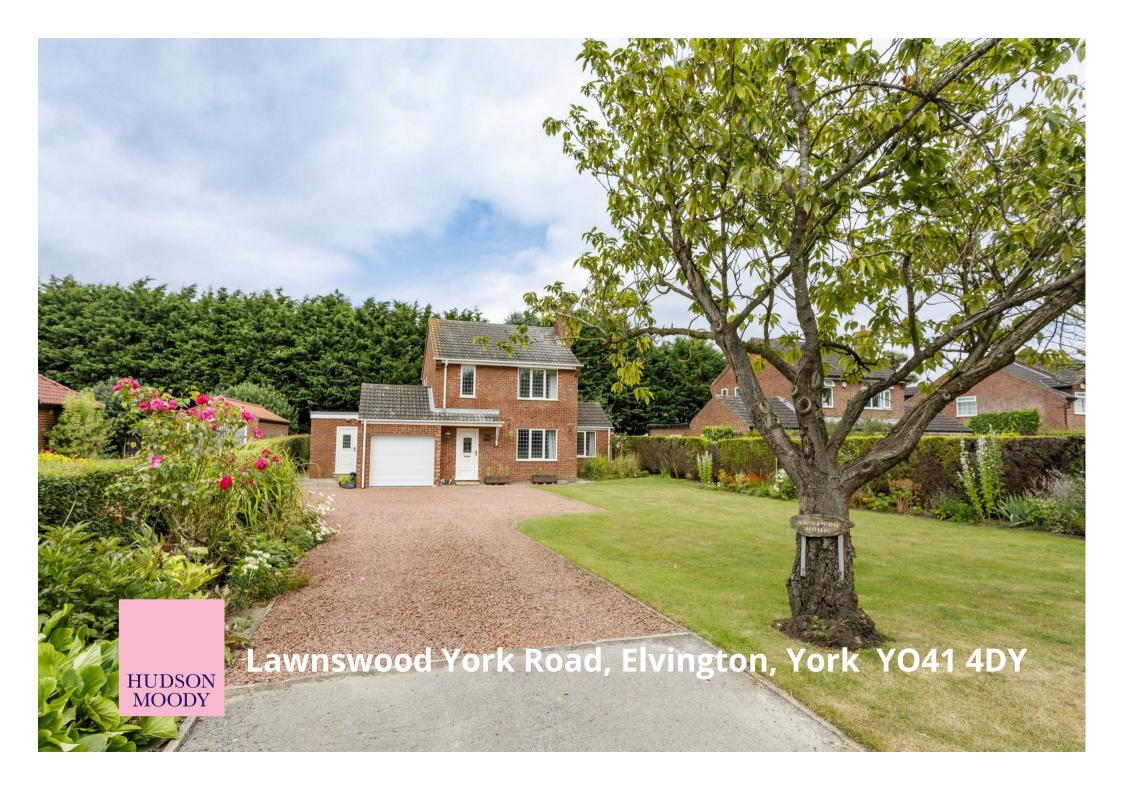

Standing on a good sized plot is a modern family home in a most desirable village, to the east of the City of York. Together with immaculately presented accommodation and a beautiful fully enclosed rear garden plus garage and off street parking for several vehicles.

- · 3/4 Bedroom Detached Property
- Lovely Sized Plot + Private Gardens
- · Contemporary Kitchen Breakfast Room. Utility
- Living Dining Room
- Ground Floor Shower Room + 1st Floor Bathroom
- Ground Floor 4th Bedroom / Additional Reception Room
- · Garage + Generous Off Road Parking
- Village Sports Club. Doctors Surgery/Health Centre. Village Pub
- Village Primary School in top 1% nationally for academic achievement (22/23). Fulford School Catchment
- EPC: C

## Guide Price £435,000

Tenure: Freehold

**Council Tax Band: D** 

GROUND FLOOR 1ST FLOOR 448 sq.ft. (88.1 sq.m.) approx. 424 sq.ft. (39.3 sq.m.) approx.