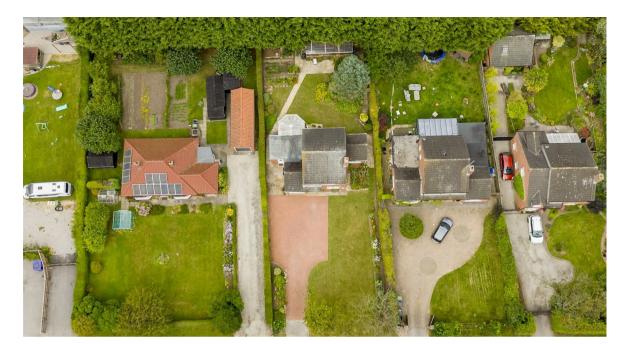

Standing on a good sized plot is a modern family home in a most desirable village, to the east of the City of York. Together with immaculately presented accommodation and a beautiful fully enclosed rear garden plus garage and off street parking for several vehicles.

- · 3/4 Bedroom Detached Property
- Lovely Sized Plot + Private Gardens
- · Contemporary Kitchen Breakfast Room. Utility
- Living Dining Room
- Ground Floor Shower Room + 1st Floor Bathroom
- Ground Floor 4th Bedroom / Additional Reception Room
- · Garage + Generous Off Road Parking
- Village Sports Club. Doctors Surgery/Health Centre. Village Pub
- Village Primary School in top 1% nationally for academic achievement (22/23). Fulford School Catchment
- EPC: C