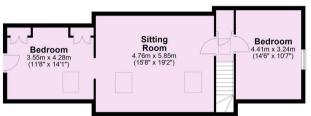

- Superb Country Residence Enjoying Lovely Wold Views
- · Highly Versatile Property
- 4 Bed Farmhouse + 2 Lovely Bed Barn/Cottage
- Large Agricultural Shed inc. Office. Approx 27.3m Long (max)x 11.8m Width.
- Agricultural Shed Guide Price £250,000 (Optional Extra)
- Triple Garage Block (approx 11.7m wide x 8.2m depth) + Games Room Over
- Set in Grounds of circa 3.25 acres including 1 Acre Paddock
- Foss Farm Air Source Heat Pump + Under Floor Heating
- Foss Farm EPC: C Foss Barn EPC: D
- · Conveniently Offered with No Onward Chain

## **Guide Price £1,195,000**

**Tenure: Freehold** 

**Council Tax Band:** 

Total area: approx. 136.5 sq. metres (1469.2 sq. feet)