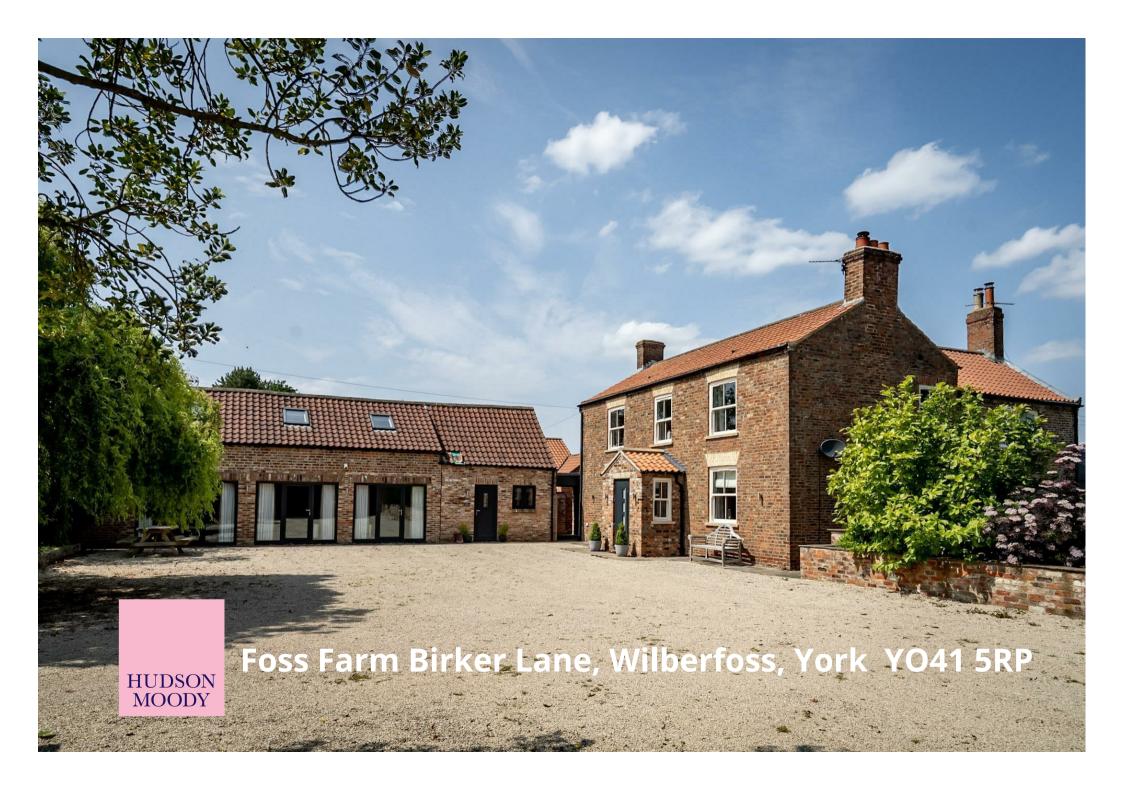

A superb country residence including farmhouse, self contained cottage and triple garage block set in grounds of around 3.25 acres, enjoying lovely views towards The Wolds, in a lovely rural location between York and Pocklington. \*\*\* Large agricultural shed available by separate negotiation \*\*\* See Video\*\*\*

- Superb Country Residence Enjoying Lovely Wold Views
- · Highly Versatile Property
- 4 Bed Farmhouse + 2 Lovely Bed Barn/Cottage
- Large Agricultural Shed inc. Office. Approx 27.3m Long (max)x 11.8m Width.
- Agricultural Shed Guide Price £250,000 (Optional Extra)
- Triple Garage Block (approx 11.7m wide x 8.2m depth) + Games Room Over
- Set in Grounds of circa 3.25 acres including 1 Acre Paddock
- Foss Farm Air Source Heat Pump + Under Floor Heating
- Foss Farm EPC: C Foss Barn EPC: D
- · Conveniently Offered with No Onward Chain