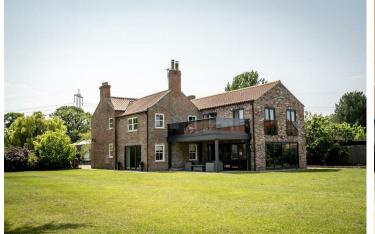

A superb country residence including farmhouse, self contained cottage and triple garage block set in grounds of around 3.25 acres, enjoying lovely views towards The Wolds, in a lovely rural location between York and Pocklington. \*\*\* Large agricultural shed available by separate negotiation \*\*\* See Video\*\*\*

- Superb Country Residence Enjoying Lovely Wold Views
- · Highly Versatile Property
- 4 Bed Farmhouse + 2 Lovely Bed Barn/Cottage
- Large Agricultural Shed inc. Office. Approx 27.3m Long (max)x 11.8m Width.
- Agricultural Shed Guide Price £250,000 (Optional Extra)
- Triple Garage Block (approx 11.7m wide x 8.2m depth) + Games Room Over
- Set in Grounds of circa 3.25 acres including 1 Acre Paddock
- Foss Farm Air Source Heat Pump + Under Floor Heating
- Foss Farm EPC: C Foss Barn EPC: D
- · Conveniently Offered with No Onward Chain