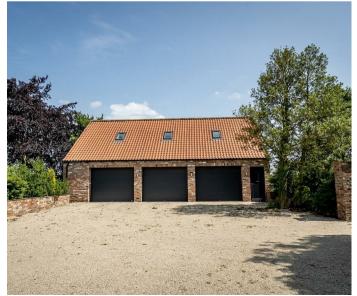

- Superb Country Residence Enjoying Lovely Wold Views
- · Highly Versatile Property
- 4 Bed Farmhouse + 2 Lovely Bed Barn/Cottage
- Large Agricultural Shed inc. Office. Approx 27.3m Long (max)x 11.8m Width.
- Agricultural Shed Guide Price £250,000 (Optional Extra)
- Triple Garage Block (approx 11.7m wide x 8.2m depth) + Games Room Over
- Set in Grounds of circa 3.25 acres including 1 Acre Paddock
- Foss Farm Air Source Heat Pump + Under Floor Heating
- Foss Farm EPC: C Foss Barn EPC: D
- · Conveniently Offered with No Onward Chain