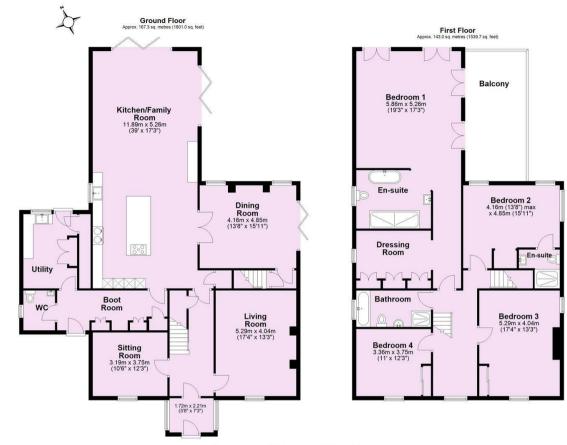

## **Guide Price £1,195,000**

**Tenure: Freehold** 

**Council Tax Band:** 

Total area: approx. 136.5 sq. metres (1469.2 sq. feet)