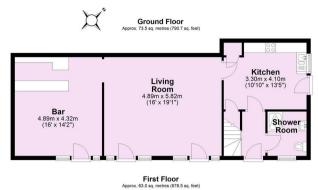

- Superb Country Residence Enjoying Lovely Wold Views
- · Highly Versatile Property
- 4 Bed Farmhouse + 2 Lovely Bed Barn/Cottage
- Large Agricultural Shed inc. Office. Approx 27.3m Long (max)x 11.8m Width.
- Agricultural Shed Guide Price £250,000 (Optional Extra)
- Triple Garage Block (approx 11.7m wide x 8.2m depth) + Games Room Over
- Set in Grounds of circa 3.25 acres including 1 Acre Paddock
- Foss Farm Air Source Heat Pump + Under Floor Heating
- Foss Farm EPC: C Foss Barn EPC: D
- · Conveniently Offered with No Onward Chain

## **Guide Price £1,195,000**

**Tenure: Freehold** 

**Council Tax Band:** 

Total area: approx. 136.5 sq. metres (1469.2 sq. feet)