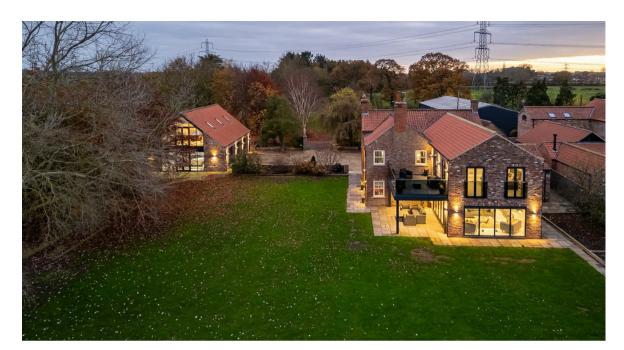

A superb country residence including farmhouse, self contained cottage and triple garage block set in grounds of around 3.25 acres, enjoying lovely views towards The Wolds, in a lovely rural location between York and Pocklington. \*\*\* Large agricultural shed available by separate negotiation \*\*\* See Video\*\*\*

- Superb Country Residence Enjoying Lovely Wold Views
- · Highly Versatile Property
- 4 Bed Farmhouse + 2 Lovely Bed Barn/Cottage
- Large Agricultural Shed inc. Office. Approx 27.3m Long (max)x 11.8m Width.
- Agricultural Shed Guide Price £250,000 (Optional Extra)
- Triple Garage Block (approx 11.7m wide x 8.2m depth) + Games Room Over
- Set in Grounds of circa 3.25 acres including 1 Acre Paddock
- Foss Farm Air Source Heat Pump + Under Floor Heating
- Foss Farm EPC: C Foss Barn EPC: D
- · Conveniently Offered with No Onward Chain