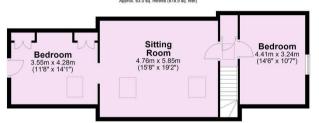

- Superb Country Residence Enjoying Lovely Wold Views
- · Highly Versatile Property
- 4 Bed Farmhouse + 2 Lovely Bed Barn/Cottage
- Large Agricultural Shed inc. Office. Approx 27.3m Long (max)x 11.8m Width.
- Agricultural Shed Guide Price £250,000 (Optional Extra)
- Triple Garage Block (approx 11.7m wide x 8.2m depth) + Games Room Over
- Set in Grounds of circa 3.25 acres including 1 Acre Paddock
- Foss Farm Air Source Heat Pump + Under Floor Heating
- Foss Farm EPC: C Foss Barn EPC: D
- · Conveniently Offered with No Onward Chain

## **Guide Price £1,250,000**

**Tenure: Freehold** 

**Council Tax Band:** 

Total area: approx. 136.5 sq. metres (1469.2 sq. feet)