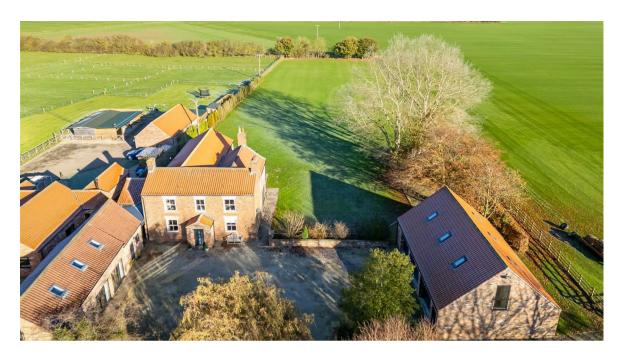

A superb country residence including farmhouse, self contained cottage and triple garage block set in grounds of around 3.25 acres, enjoying lovely views towards The Wolds, in a lovely rural location between York and Pocklington. \*\*\* Large agricultural shed available by separate negotiation \*\*\* See Video\*\*\*

- Superb Country Residence Enjoying Lovely Wold Views
- · Highly Versatile Property
- 4 Bed Farmhouse + 2 Lovely Bed Barn/Cottage
- Large Agricultural Shed inc. Office. Approx 27.3m Long (max)x 11.8m Width.
- Agricultural Shed Guide Price £250,000 (Optional Extra)
- Triple Garage Block (approx 11.7m wide x 8.2m depth) + Games Room Over
- Set in Grounds of circa 3.25 acres including 1 Acre Paddock
- Foss Farm Air Source Heat Pump + Under Floor Heating
- Foss Farm EPC: C Foss Barn EPC: D
- · Conveniently Offered with No Onward Chain