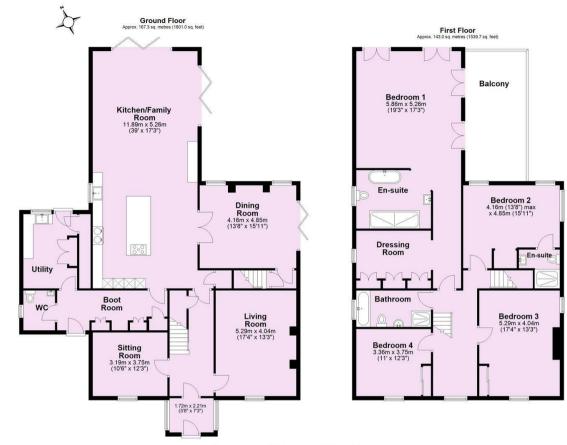

## **Guide Price £1,250,000**

**Tenure: Freehold** 

**Council Tax Band:** 

Total area: approx. 136.5 sq. metres (1469.2 sq. feet)