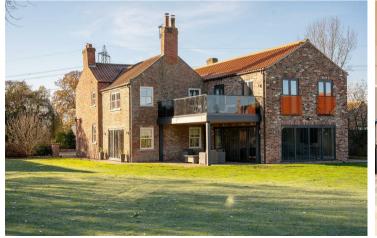

A superb country residence including farmhouse, self contained cottage and triple garage block set in grounds of around 3.25 acres, enjoying lovely views towards The Wolds, in a lovely rural location between York and Pocklington. \*\*\* Large agricultural shed available by separate negotiation \*\*\* See Video\*\*\*

- Superb Country Residence Enjoying Lovely Wold Views
- · Highly Versatile Property
- 4 Bed Farmhouse + 2 Lovely Bed Barn/Cottage
- Large Agricultural Shed inc. Office. Approx 27.3m Long (max)x 11.8m Width.
- Agricultural Shed Guide Price £250,000 (Optional Extra)
- Triple Garage Block (approx 11.7m wide x 8.2m depth) + Games Room Over
- Set in Grounds of circa 3.25 acres including 1 Acre Paddock
- Foss Farm Air Source Heat Pump + Under Floor Heating
- Foss Farm EPC: C Foss Barn EPC: D
- · Conveniently Offered with No Onward Chain