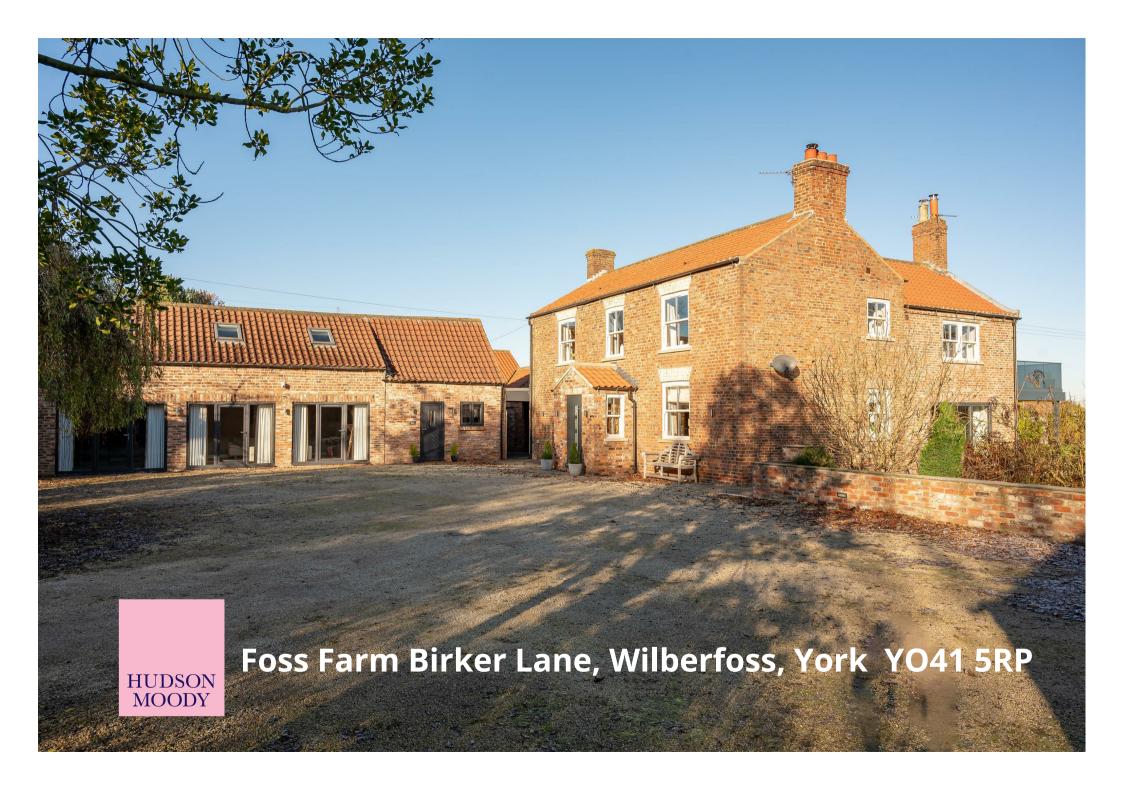

A superb country residence including farmhouse, self contained cottage and triple garage block set in grounds of around 3.25 acres, enjoying lovely views towards The Wolds, in a lovely rural location between York and Pocklington. \*\*\* Large agricultural shed available by separate negotiation \*\*\* See Video\*\*\*

- Superb Country Residence Enjoying Lovely Wold Views
- · Highly Versatile Property
- 4 Bed Farmhouse + 2 Lovely Bed Barn/Cottage
- Large Agricultural Shed inc. Office. Approx 27.3m Long (max)x 11.8m Width.
- Agricultural Shed Guide Price £250,000 (Optional Extra)
- Triple Garage Block (approx 11.7m wide x 8.2m depth) + Games Room Over
- Set in Grounds of circa 3.25 acres including 1 Acre Paddock
- Foss Farm Air Source Heat Pump + Under Floor Heating
- Foss Farm EPC: C Foss Barn EPC: D
- · Conveniently Offered with No Onward Chain