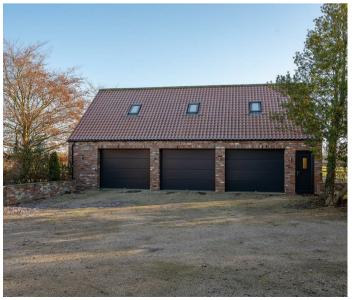

- Superb Country Residence Enjoying Lovely Wold Views
- · Highly Versatile Property
- 4 Bed Farmhouse + 2 Lovely Bed Barn/Cottage
- Large Agricultural Shed inc. Office. Approx 27.3m Long (max)x 11.8m Width.
- Agricultural Shed Guide Price £250,000 (Optional Extra)
- Triple Garage Block (approx 11.7m wide x 8.2m depth) + Games Room Over
- Set in Grounds of circa 3.25 acres including 1 Acre Paddock
- Foss Farm Air Source Heat Pump + Under Floor Heating
- Foss Farm EPC: C Foss Barn EPC: D
- · Conveniently Offered with No Onward Chain