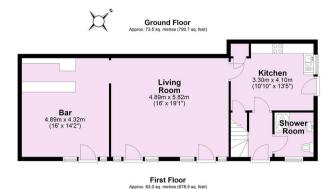

- Superb Country Residence Enjoying Lovely Wold Views
- · Highly Versatile Property
- 4 Bed Farmhouse + 2 Lovely Bed Barn/Cottage
- Large Agricultural Shed inc. Office. Approx 27.3m Long (max)x 11.8m Width.
- Agricultural Shed Guide Price £250,000 (Optional Extra)
- Triple Garage Block (approx 11.7m wide x 8.2m depth) + Games Room Over
- Set in Grounds of circa 3.25 acres including 1 Acre Paddock
- Foss Farm Air Source Heat Pump + Under Floor Heating
- Foss Farm EPC: C Foss Barn EPC: D
- · Conveniently Offered with No Onward Chain

## **Guide Price £1,250,000**

**Tenure: Freehold** 

**Council Tax Band:** 

Total area: approx. 136.5 sq. metres (1469.2 sq. feet)