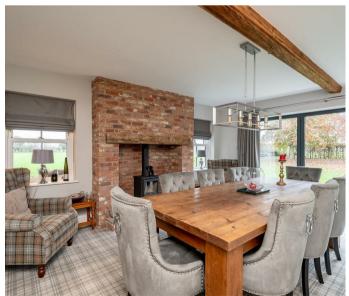

A superb country residence including farmhouse, self contained cottage and triple garage block set in grounds of around 3.25 acres, enjoying lovely views towards The Wolds, in a lovely rural location between York and Pocklington. \*\*\* Large agricultural shed available by separate negotiation \*\*\* See Video\*\*\*

- Superb Country Residence Enjoying Lovely Wold Views
- · Highly Versatile Property
- 4 Bed Farmhouse + 2 Lovely Bed Barn/Cottage
- Large Agricultural Shed inc. Office. Approx 27.3m Long (max)x 11.8m Width.
- Agricultural Shed Guide Price £250,000 (Optional Extra)
- Triple Garage Block (approx 11.7m wide x 8.2m depth) + Games Room Over
- Set in Grounds of circa 3.25 acres including 1 Acre Paddock
- Foss Farm Air Source Heat Pump + Under Floor Heating
- Foss Farm EPC: C Foss Barn EPC: D
- · Conveniently Offered with No Onward Chain