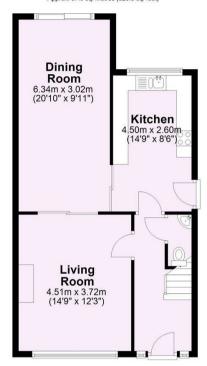

Offers Over £325,000

Tenure: Freehold

**Council Tax Band: D** 

**Ground Floor** 

Approx. 57.6 sq. metres (620.5 sq. feet)

First Floor

Bedroom 3 2.71m x 2.60m (8'11" x 8'6")

Bedroom 1 3.68m x 3.02m (12'1" x 9'11")

Bedroom 1 3.47m x 3.70m (11'4" x 12'2")

Bathroom

Total area: approx. 99.1 sq. metres (1066.3 sq. feet)

- 1. These particulars have been prepared as accurately and as reliably as possible, but should not be relied upon as 'statement of fact'. If there is any point which is of particular importance to you, please contact the office and we would be pleased to check the information. Please do so particularly if contemplating travelling some distance to view the property.
- 2. We have not tested any services, appliances, equipment or facilities and nothing in these particulars should be deemed to be a statement that they are in good working order, or that the property is in good structural condition or otherwise.
- 3. Any areas, measurements, floor plans or distances referred to are given as a guide only and are not precise.
- 4. Purchasers must satisfy themselves by inspection or by otherwise regarding the items mentioned above and as to the correctness of each of the statements contained in these particulars.
- 5. No person in the employment of Hudson Moody has any authority to make or give any representation or warranty whatsoever in relation to this property or these particulars nor enter into any contract relating to the property on behalf of the vendor.