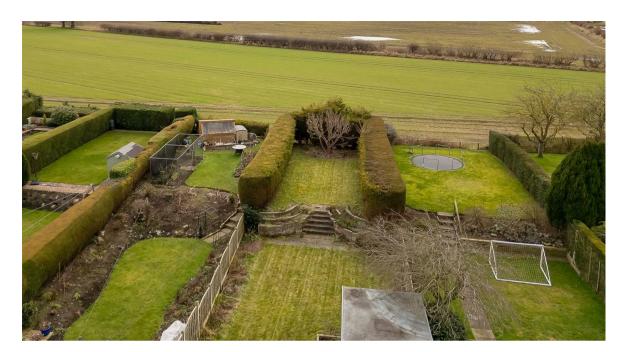

A versatile property offering great potential for modernisation complimented by lovely SOUTHWESTERLY FACING GARDENS backing onto open countryside. Conveniently offered with NO ONWARD CHAIN

- 3 Bedroom Semi-Detached Property
- Well Positioned Backing Onto Open Countryside
- Large Lawned Gardens
- Single Garage
- Fulford School Catchment
- Excellent Local Amenities & Sports Clubs. Hagg Wood Walks
- EPC: C
- No Onward Chain
- · Call Hudson Moody to View