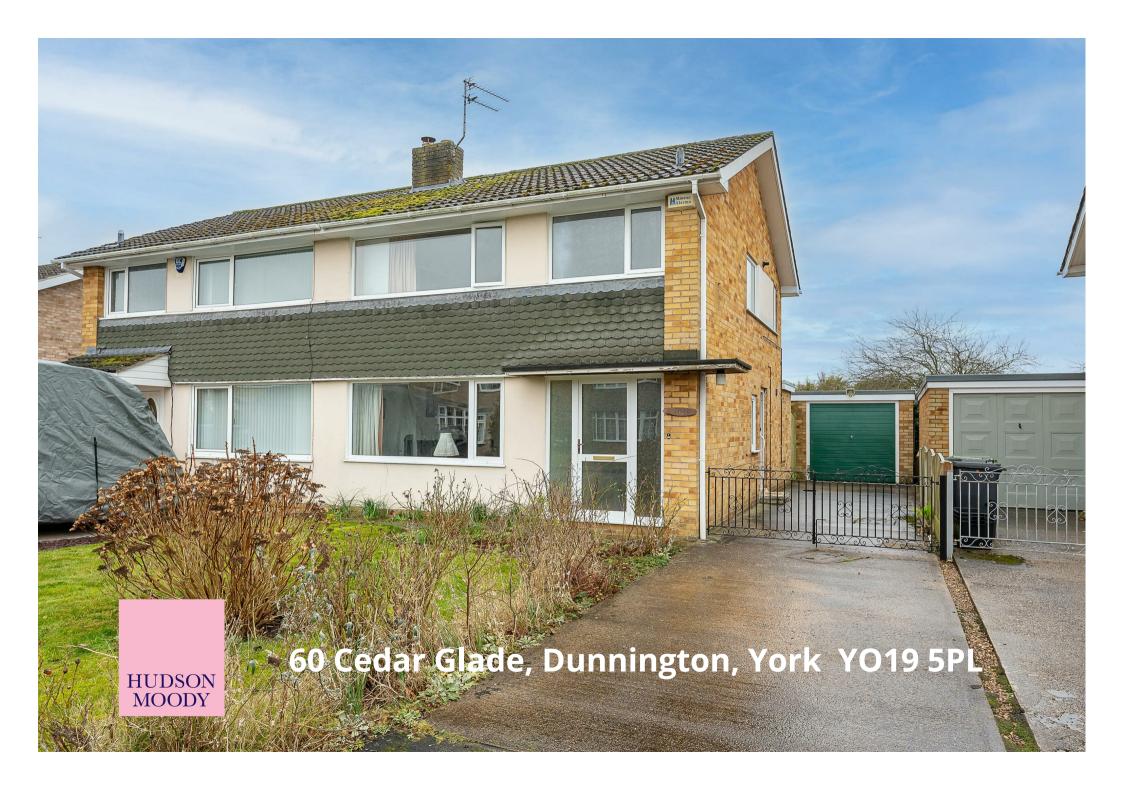

A versatile property offering great potential for modernisation complimented by lovely SOUTHWESTERLY FACING GARDENS backing onto open countryside. Conveniently offered with NO ONWARD CHAIN

- 3 Bedroom Semi-Detached Property
- Well Positioned Backing Onto Open Countryside
- Large Lawned Gardens
- Single Garage
- Fulford School Catchment
- Excellent Local Amenities & Sports Clubs. Hagg Wood Walks
- EPC: C
- No Onward Chain
- · Call Hudson Moody to View

Offers Over £325,000

Tenure: Freehold

**Council Tax Band: D** 

**Ground Floor** 

Approx. 57.6 sq. metres (620.5 sq. feet)

First Floor

Bedroom 3 2.71m x 2.60m (8'11" x 8'6")

Bedroom 1 3.68m x 3.02m (12'1" x 9'11")